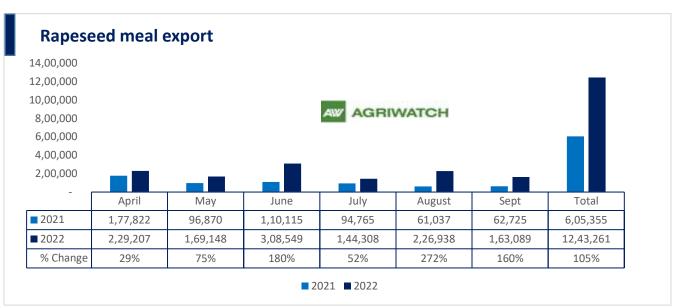

There is a significant jump in export of rapeseed meal and reported at 12.43 Lakh tons compared to 6.05 Lakh tons i.e., up by 105%. And in Sept'22 exports recorded up by 160% to 1.63 Lakh tonnes vs 0.62 Lakh tonnes in the previous year same period. Upon record crop of rapeseed and crushing resulted in the highest processing, availability of rapeseed meal and export. Currently India is the most competitive supplier of rapeseed meal to South Korea, Vietnam, Thailand and other Far East Countries. In Upcoming months too, we expect good exports amid firm demand from South eastAsia.