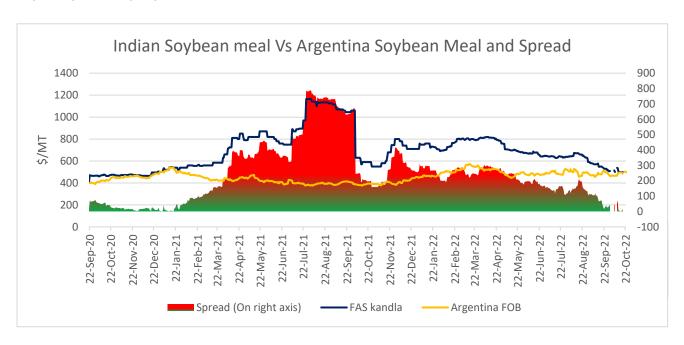

Currently, Indian Soymeal FOB prices trading at \$505/MT, Argentina Soymeal FOB prices trading at \$495/MT and spread stands at \$10/MT. Decline in Argentine soymeal prices has led to squeeze in spread. In upcoming months, if Indian soymeal prices becomes competitive in upcoming weeks, export demand may revive and Soybean prices may improve.