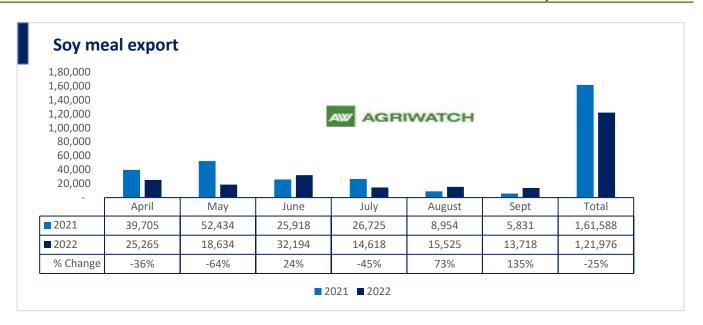

Total oil meal exports in April- Sept'22 went up by 39% to 17.71 Lakh tonnes vs 12.76 Lakh tonnes previous year same period. However, Soymeal exports went down by 25% to 1.21 Lakh tonnes in April-Sept'22 Vs 1.61 Lakh tonnes previous year same period. Soymeal exports went down due to over-priced Indian soymeal in the global markets.