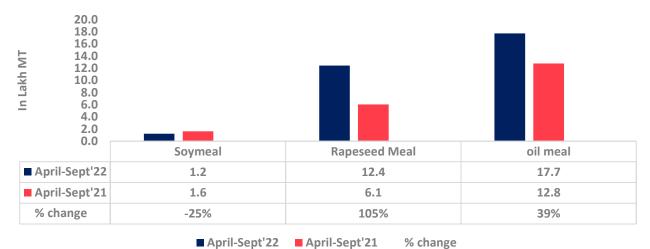

Total oil meal exports in April- Sept'22 went up by 39% to 17.71 Lakh tonnes vs 12.76 Lakh tonnes previous year same period. However, Soymeal exports went down by 25% to 1.21 Lakh tonnes in April-Sept'22 Vs 1.61 Lakh tonnes previous year same period. Soymeal exports went down due to over-priced Indian soymeal in the global markets.

There is a significant jump in export of rapeseed meal and reported at 12.43 Lakh tons compared to 6.05 Lakh tons i.e., up by 105%. And in Sept'22 exports recorded up by 160% to 1.63 Lakh tonnes vs 0.62 Lakh tonnes in the previous year same period. Upon record crop of rapeseed and crushing resulted in the highest processing, availability of rapeseed meal and export. Currently India is the most competitive supplier of rapeseed meal to South Korea, Vietnam, Thailand and other Far East Countries. In Upcoming months too, we expect good exports amid firm demand from South eastAsia.