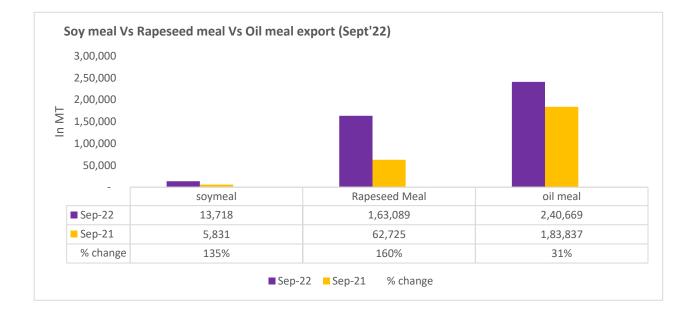

3rd Nov, 2022

There is a significant jump in export of rapeseed meal and reported at 12.43 Lakh tons compared to 6.05 Lakh tons i.e., up by 105%. And in Sept'22 exports recorded up by 160% to 1.63 Lakh tonnes vs 0.62 Lakh tonnes in the previous year same period. Upon record crop of rapeseed and crushing resulted in the highest processing, availability of rapeseed meal and export. Currently India is the most competitive supplier of rapeseed meal to South Korea, Vietnam, Thailand and other Far East Countries. In Upcoming months too, we expect good exports amid firm demand from South eastAsia.