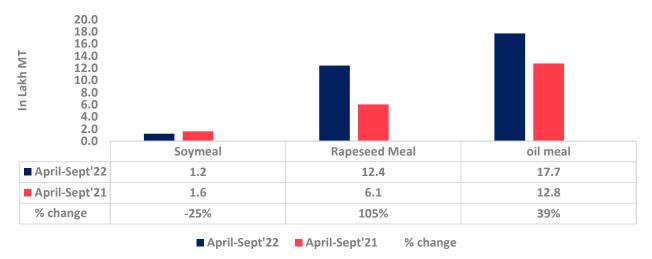

Total oil meal exports in April- Sept'22 went up by 39% to 17.71 Lakh tonnes vs 12.76 Lakh tonnes previous year same period. However, Soymeal exports went down by 25% to 1.21 Lakh tonnes in April-Sept'22 Vs 1.61 Lakh tonnes previous year same period. Soymeal exports went down due to over-priced Indian soymeal in the global markets.

3rd Nov, 2022

There is a significant jump in export of rapeseed meal and reported at 12.43 Lakh tons compared to 6.05 Lakh tons i.e., up by 105%. And in Sept'22 exports recorded up by 160% to 1.63 Lakh tonnes vs 0.62 Lakh tonnes in the previous year same period. Upon record crop of rapeseed and crushing resulted in the highest processing, availability of rapeseed meal and export. Currently India is the most competitive supplier of rapeseed meal to South Korea, Vietnam, Thailand and other Far East Countries. In Upcoming months too, we expect good exports amid firm demand from South eastAsia.