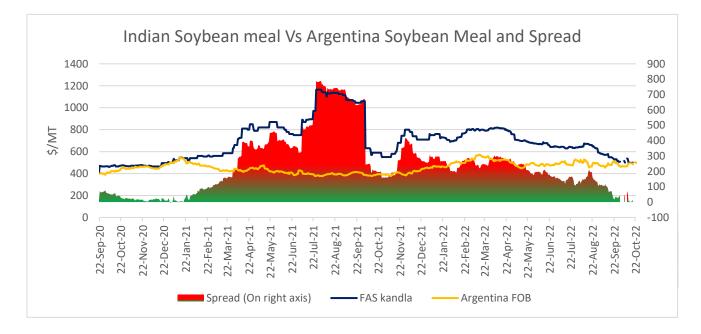

Currently, Indian Soymeal FOB prices trading at \$505/MT, Argentina Soymeal FOB prices trading at \$495/MT and spread stands at \$10/MT. Decline in Argentine soymeal prices has led to squeeze in spread. In upcoming months, if Indian soymeal prices becomes competitive in upcoming weeks, export demand may revive and Soybean prices may improve.