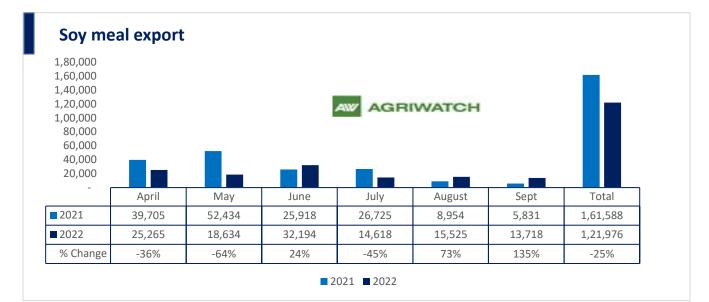

Total oil meal exports in April- Sept'22 went up by 39% to 17.71 Lakh tonnes vs 12.76 Lakh tonnes previous year same period. However, Soymeal exports went down by 25% to 1.21 Lakh tonnes in April-Sept'22 Vs 1.61 Lakh tonnes previous year same period. Soymeal exports went down due to over-priced Indian soymeal in the global markets.