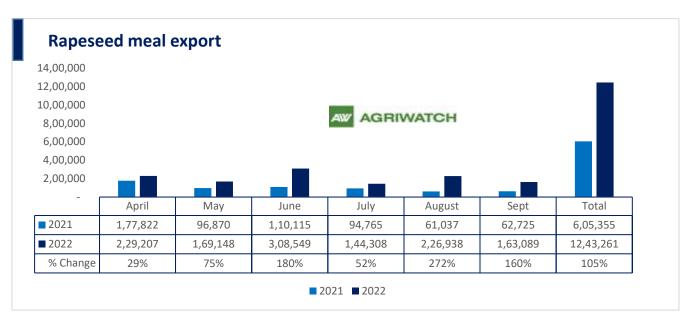

3rd Nov, 2022

There is a significant jump in export of rapeseed meal and reported at 12.43 Lakh tons compared to 6.05 Lakh tons i.e., up by 105%. And in Sept'22 exports recorded up by 160% to 1.63 Lakh tonnes vs 0.62 Lakh tonnes in the previous year same period. Upon record crop of rapeseed and crushing resulted in the highest processing, availability of rapeseed meal and export. Currently India is the most competitive supplier of rapeseed meal to South Korea, Vietnam, Thailand and other Far East Countries. In Upcoming months too, we expect good exports amid firm demand from South eastAsia.