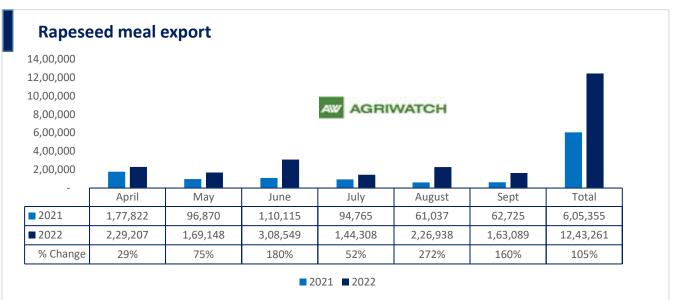

There is a significant jump in export of rapeseed meal and reported at 12.43 Lakh tons compared to 6.05 Lakh tons i.e., up by 105%. And in Sept'22 exports recorded up by 160% to 1.63 Lakh tonnes vs 0.62 Lakh tonnes in the previous year same period. Upon record crop of rapeseed and crushing resulted in the highest processing, availability of rapeseed meal and export. Currently India is the most competitive supplier of rapeseed meal to South Korea, Vietnam, Thailand and other Far East Countries. In Upcoming months too, we expect good exports amid firm demand from South eastAsia.