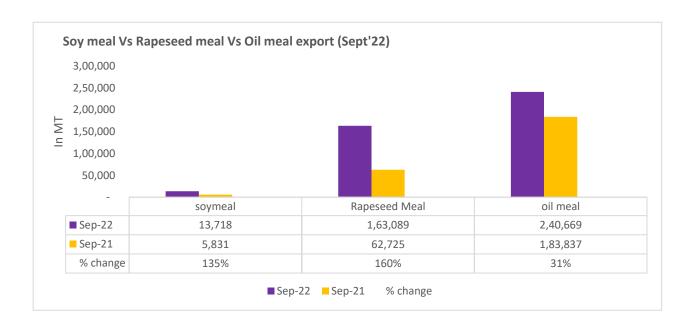

There is a significant jump in export of rapeseed meal and reported at 12.43 Lakh tons compared to 6.05 Lakh tons i.e., up by 105%. And in Sept'22 exports recorded up by 160% to 1.63 Lakh tonnes vs 0.62 Lakh tonnes in the previous year same period. Upon record crop of rapeseed and crushing resulted in the highest processing, availability of rapeseed meal and export. Currently India is the most competitive supplier of rapeseed meal to South Korea, Vietnam, Thailand and other Far East Countries. In Upcoming months too, we expect good exports amid firm demand from South eastAsia.