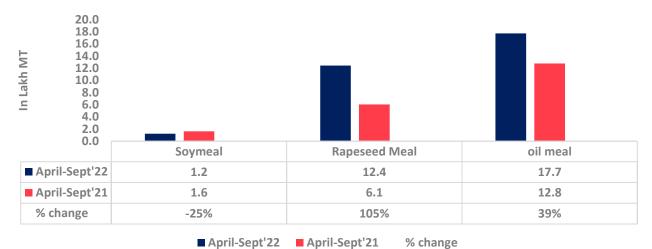

Total oil meal exports in April- Sept'22 went up by 39% to 17.71 Lakh tonnes vs 12.76 Lakh tonnes previous year same period. However, Soymeal exports went down by 25% to 1.21 Lakh tonnes in April-Sept'22 Vs 1.61 Lakh tonnes previous year same period. Soymeal exports went down due to over-priced Indian soymeal in the global markets.

There is a significant jump in export of rapeseed meal and reported at 12.43 Lakh tons compared to 6.05 Lakh tons i.e., up by 105%. And in Sept'22 exports recorded up by 160% to 1.63 Lakh tonnes vs 0.62 Lakh tonnes in the previous year same period. Upon record crop of rapeseed and crushing resulted in the highest processing, availability of rapeseed meal and export. Currently India is the most competitive supplier of rapeseed meal to South Korea, Vietnam, Thailand and other Far East Countries. In Upcoming months too, we expect good exports amid firm demand from South eastAsia.