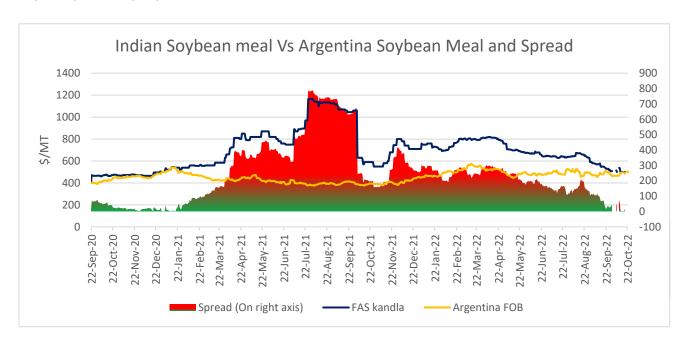

Currently, Indian Soymeal FOB prices trading at \$505/MT, Argentina Soymeal FOB prices trading at \$495/MT and spread stands at \$10/MT. Decline in Argentine soymeal prices has led to squeeze in spread. In upcoming months, if Indian soymeal prices becomes competitive in upcoming weeks, export demand may revive and Soybean prices may improve.