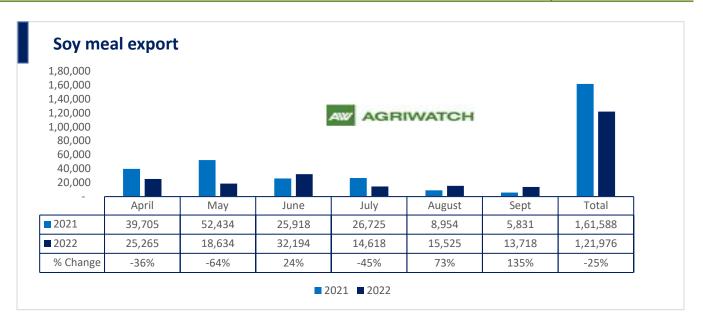

Total oil meal exports in April- Sept'22 went up by 39% to 17.71 Lakh tonnes vs 12.76 Lakh tonnes previous year same period. However, Soymeal exports went down by 25% to 1.21 Lakh tonnes in April-Sept'22 Vs 1.61 Lakh tonnes previous year same period. Soymeal exports went down due to over-priced Indian soymeal in the global markets.