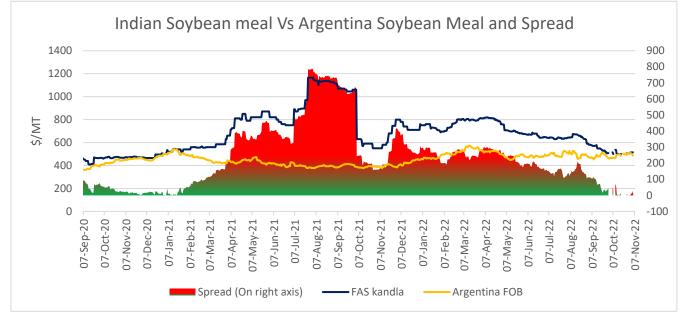

Currently, Indian Soymeal FOB prices trading at \$515/MT, Argentina Soymeal FOB prices trading at \$487/MT and spread stands at \$28/MT. Decline in Argentine soymeal prices has led to a squeeze in spread. In upcoming weeks, if Indian soymeal prices further become competitive, export demand may revive, and Soybean prices are likely to improve.