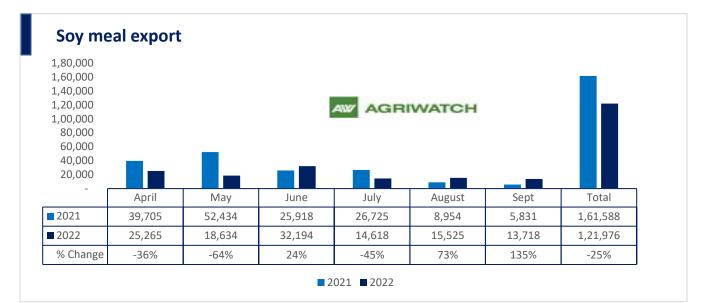

Total oil meal exports in April- Sept'22 went up by 39% to 17.71 Lakh tonnes vs 12.76 Lakh tonnes previous year same period. However, Soymeal exports went down by 25% to 1.21 Lakh tonnes in April-Sept'22 Vs 1.61 Lakh tonnes previous year same period. Soymeal exports went down due to over-priced Indian soymeal in the global markets.