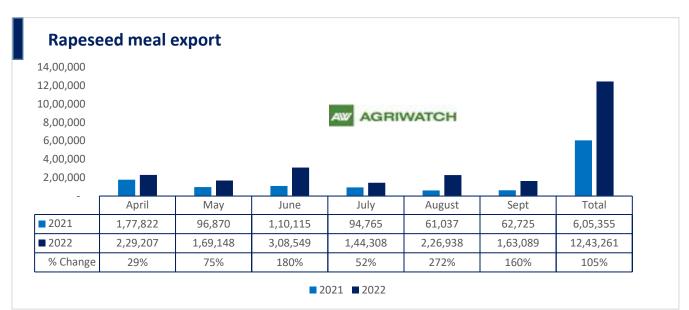

08th Nov, 2022

There is a significant jump in export of rapeseed meal and reported at 12.43 Lakh tons compared to 6.05 Lakh tons i.e., up by 105%. And in Sept'22 exports recorded up by 160% to 1.63 Lakh tonnes vs 0.62 Lakh tonnes in the previous year same period. Upon record crop of rapeseed and crushing resulted in the highest processing, availability of rapeseed meal and export. Currently India is the most competitive supplier of rapeseed meal to South Korea, Vietnam, Thailand and other Far East Countries. In Upcoming months too, we expect good exports amid firm demand from South eastAsia.