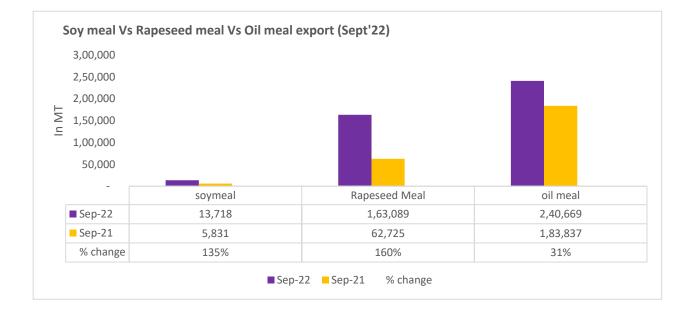

08th Nov, 2022

There is a significant jump in export of rapeseed meal and reported at 12.43 Lakh tons compared to 6.05 Lakh tons i.e., up by 105%. And in Sept'22 exports recorded up by 160% to 1.63 Lakh tonnes vs 0.62 Lakh tonnes in the previous year same period. Upon record crop of rapeseed and crushing resulted in the highest processing, availability of rapeseed meal and export. Currently India is the most competitive supplier of rapeseed meal to South Korea, Vietnam, Thailand and other Far East Countries. In Upcoming months too, we expect good exports amid firm demand from South eastAsia.