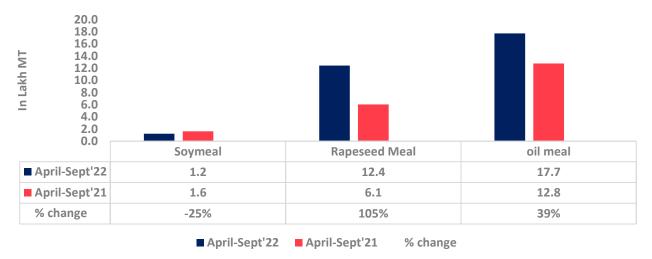

Total oil meal exports in April- Sept'22 went up by 39% to 17.71 Lakh tonnes vs 12.76 Lakh tonnes previous year same period. However, Soymeal exports went down by 25% to 1.21 Lakh tonnes in April-Sept'22 Vs 1.61 Lakh tonnes previous year same period. Soymeal exports went down due to over-priced Indian soymeal in the global markets.

08th Nov, 2022

There is a significant jump in export of rapeseed meal and reported at 12.43 Lakh tons compared to 6.05 Lakh tons i.e., up by 105%. And in Sept'22 exports recorded up by 160% to 1.63 Lakh tonnes vs 0.62 Lakh tonnes in the previous year same period. Upon record crop of rapeseed and crushing resulted in the highest processing, availability of rapeseed meal and export. Currently India is the most competitive supplier of rapeseed meal to South Korea, Vietnam, Thailand and other Far East Countries. In Upcoming months too, we expect good exports amid firm demand from South eastAsia.

### Oil Meal Export April.'22-Sept'22

08th Nov, 2022

| Centres                    | Ex-factory rat | Ex-factory rates (Rs/ton) |               |                                                           |
|----------------------------|----------------|---------------------------|---------------|-----------------------------------------------------------|
| Centres                    | 07-Nov-22      | 05-Nov-22                 | Change        | Parity To                                                 |
| Indore - 45%, Jute Bag     | 42000          | 39500                     | ▲ 2500        | Gujarat, MP                                               |
| Kota - 45%, PP Bag         | 44000          | 43000                     | <b>▲</b> 1000 | Rajasthan, Del,<br>Punjab, Haryana                        |
| Dhulia/Jalna - 45%, PP Bag | 45500          | 43500                     | ▲ 2000        | Mumbai,<br>Maharashtra                                    |
| Nagpur - 45%, PP Bag       | 45000          | 41000                     | <b>▲</b> 4000 | Chattisgarh, Orissa,<br>Bihar, Bangladesh,<br>AP, Kar, TN |
| Nanded                     | 46000          | 41500                     | <b>▲ 4500</b> | Andhra, AP, Kar ,TN                                       |
| Latur                      | 45000          | 44000                     | <b>▲</b> 1000 | -                                                         |
| Sangli                     | 40000          | 40000                     | Unch          | Local and South                                           |
| Solapur                    | 42500          | 42500                     | Unch          | Local and South                                           |
| Akola – 45%, PP Bag        | 43000          | 40500                     | ▲2500         | Andhra,<br>Chattisgarh,<br>Orrisa,Jharkhand,<br>WB        |
| Hingoli                    | 45500          | 42500                     | ▲ 3000        | Andhra,<br>Chattisgarh,<br>Orrisa,Jharkhand,<br>WB        |
| Bundi                      | 43800          | 42800                     | <b>▲</b> 1000 | -                                                         |