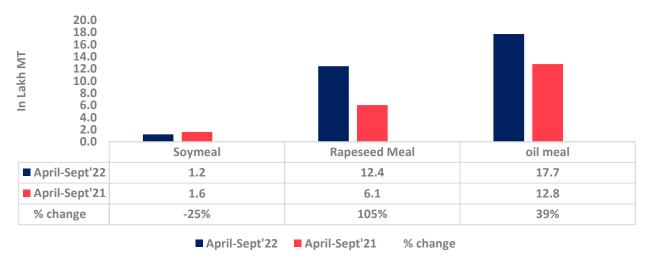

Total oil meal exports in April- Sept'22 went up by 39% to 17.71 Lakh tonnes vs 12.76 Lakh tonnes previous year same period. However, Soymeal exports went down by 25% to 1.21 Lakh tonnes in April-Sept'22 Vs 1.61 Lakh tonnes previous year same period. Soymeal exports went down due to over-priced Indian soymeal in the global markets.

There is a significant jump in export of rapeseed meal and reported at 12.43 Lakh tons compared to 6.05 Lakh tons i.e., up by 105%. And in Sept'22 exports recorded up by 160% to 1.63 Lakh tonnes vs 0.62 Lakh tonnes in the previous year same period. Upon record crop of rapeseed and crushing resulted in the highest processing, availability of rapeseed meal and export. Currently India is the most competitive supplier of rapeseed meal to South Korea, Vietnam, Thailand and other Far East Countries. In Upcoming months too, we expect good exports amid firm demand from South eastAsia.