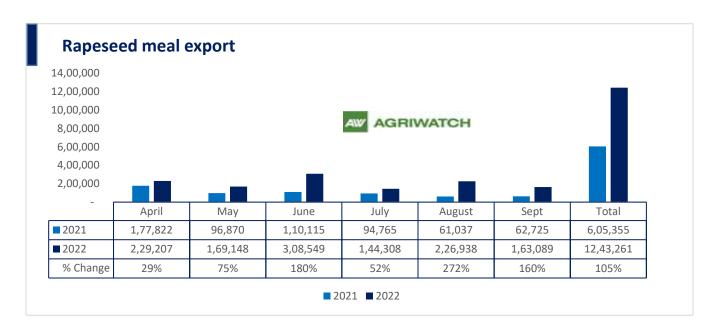

There is a significant jump in export of rapeseed meal and reported at 12.43 Lakh tons compared to 6.05 Lakh tons i.e., up by 105%. And in Sept'22 exports recorded up by 160% to 1.63 Lakh tonnes vs 0.62 Lakh tonnes in the previous year same period. Upon record crop of rapeseed and crushing resulted in the highest processing, availability of rapeseed meal and export. Currently India is the most competitive supplier of rapeseed meal to South Korea, Vietnam, Thailand and other Far East Countries. In Upcoming months too, we expect good exports amid firm demand from South eastAsia.