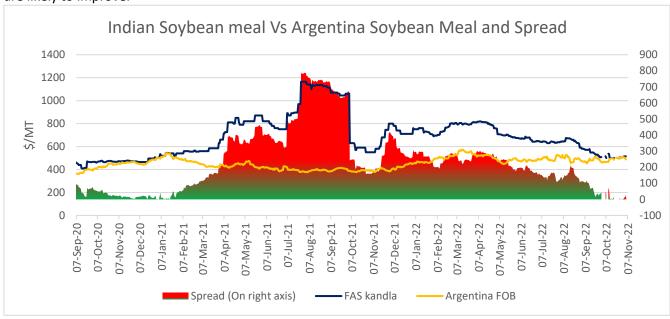

Currently, Indian Soymeal FOB prices trading at \$515/MT, Argentina Soymeal FOB prices trading at \$487/MT and spread stands at \$28/MT. Decline in Argentine soymeal prices has led to a squeeze in spread. In upcoming weeks, if Indian soymeal prices further become competitive, export demand may revive, and Soybean prices are likely to improve.