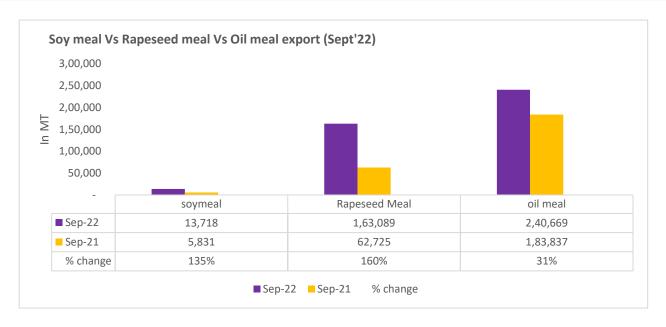

There is a significant jump in export of rapeseed meal and reported at 12.43 Lakh tons compared to 6.05 Lakh tons i.e., up by 105%. And in Sept'22 exports recorded up by 160% to 1.63 Lakh tonnes vs 0.62 Lakh tonnes in the previous year same period. Upon record crop of rapeseed and crushing resulted in the highest processing, availability of rapeseed meal and export. Currently India is the most competitive supplier of rapeseed meal to South Korea, Vietnam, Thailand and other Far East Countries. In Upcoming months too, we expect good exports amid firm demand from South eastAsia.