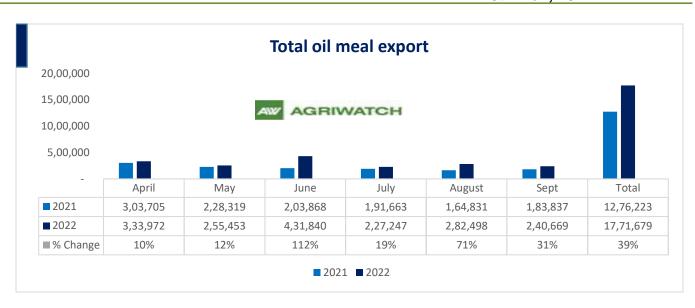

Total oil meal exports in April- Sept'22 went up by 39% to 17.71 Lakh tonnes vs 12.76 Lakh tonnes previous year same period. However, Soymeal exports went down by 25% to 1.21 Lakh tonnes in April-Sept'22 Vs 1.61 Lakh tonnes previous year same period. Soymeal exports went down due to over-priced Indian soymeal in the global markets.