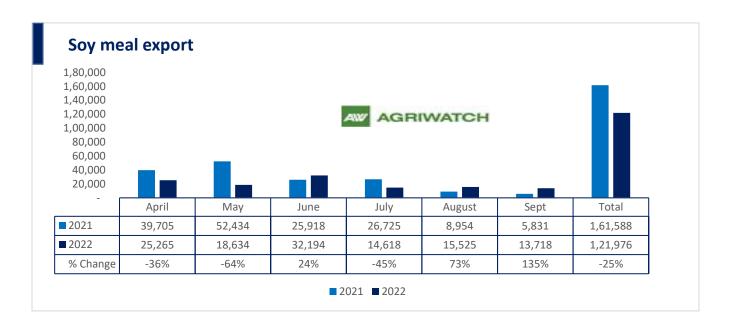

Total oil meal exports in April- Sept'22 went up by 39% to 17.71 Lakh tonnes vs 12.76 Lakh tonnes previous year same period. However, Soymeal exports went down by 25% to 1.21 Lakh tonnes in April-Sept'22 Vs 1.61 Lakh tonnes previous year same period. Soymeal exports went down due to over-priced Indian soymeal in the global markets.