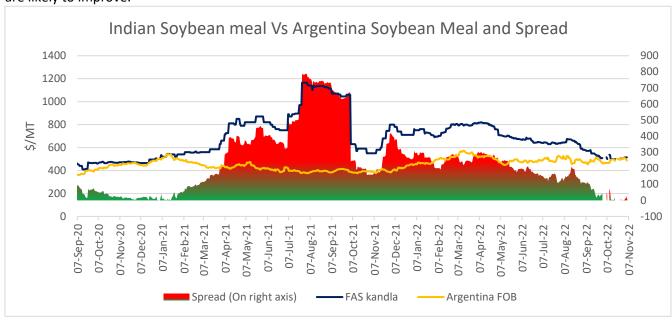

Currently, Indian Soymeal FOB prices trading at \$515/MT, Argentina Soymeal FOB prices trading at \$487/MT and spread stands at \$28/MT. Decline in Argentine soymeal prices has led to a squeeze in spread. In upcoming weeks, if Indian soymeal prices further become competitive, export demand may revive, and Soybean prices are likely to improve.