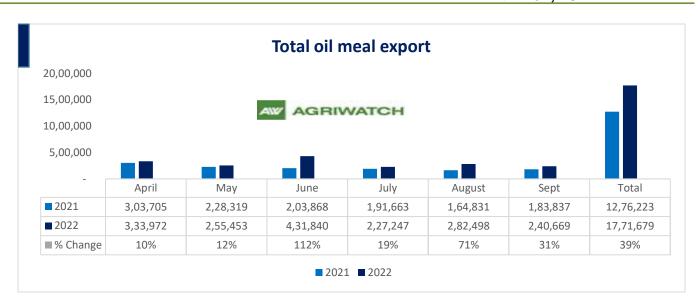

Total oil meal exports in April- Sept'22 went up by 39% to 17.71 Lakh tonnes vs 12.76 Lakh tonnes previous year same period. However, Soymeal exports went down by 25% to 1.21 Lakh tonnes in April-Sept'22 Vs 1.61 Lakh tonnes previous year same period. Soymeal exports went down due to over-priced Indian soymeal in the global markets.