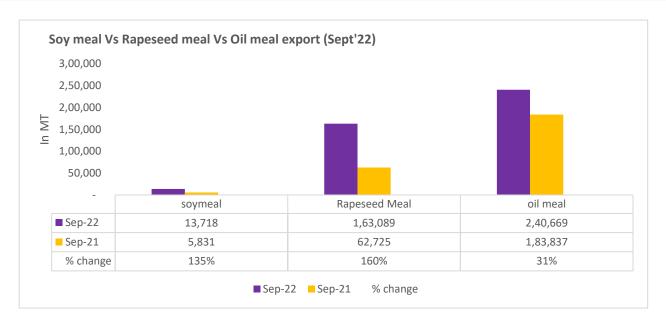

Total oil meal exports in April- Sept'22 went up by 39% to 17.71 Lakh tonnes vs 12.76 Lakh tonnes previous year same period. However, Soymeal exports went down by 25% to 1.21 Lakh tonnes in April-Sept'22 Vs 1.61 Lakh tonnes previous year same period. Soymeal exports went down due to over-priced Indian soymeal in the global markets.

There is a significant jump in export of rapeseed meal and reported at 12.43 Lakh tons compared to 6.05 Lakh tons i.e., up by 105%. And in Sept'22 exports recorded up by 160% to 1.63 Lakh tonnes vs 0.62 Lakh tonnes in the previous year same period. Upon record crop of rapeseed and crushing resulted in the highest processing, availability of rapeseed meal and export. Currently India is the most competitive supplier of rapeseed meal to South Korea, Vietnam, Thailand and other Far East Countries. In Upcoming months too, we expect good exports amid firm demand from South eastAsia.