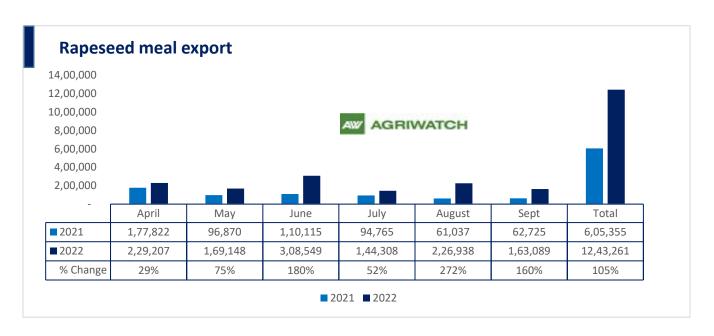

There is a significant jump in export of rapeseed meal and reported at 12.43 Lakh tons compared to 6.05 Lakh tons i.e., up by 105%. And in Sept'22 exports recorded up by 160% to 1.63 Lakh tonnes vs 0.62 Lakh tonnes in the previous year same period. Upon record crop of rapeseed and crushing resulted in the highest processing, availability of rapeseed meal and export. Currently India is the most competitive supplier of rapeseed meal to South Korea, Vietnam, Thailand and other Far East Countries. In Upcoming months too, we expect good exports amid firm demand from South eastAsia.