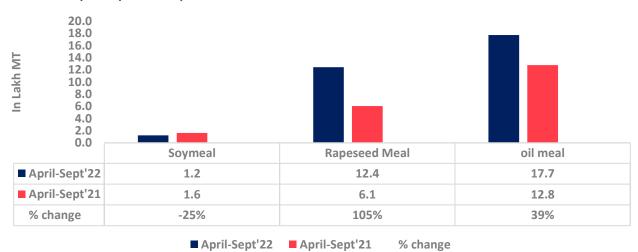

Total oil meal exports in April- Sept'22 went up by 39% to 17.71 Lakh tonnes vs 12.76 Lakh tonnes previous year same period. However, Soymeal exports went down by 25% to 1.21 Lakh tonnes in April-Sept'22 Vs 1.61 Lakh tonnes previous year same period. Soymeal exports went down due to over-priced Indian soymeal in the global markets.

There is a significant jump in export of rapeseed meal and reported at 12.43 Lakh tons compared to 6.05 Lakh tons i.e., up by 105%. And in Sept'22 exports recorded up by 160% to 1.63 Lakh tonnes vs 0.62 Lakh tonnes in the previous year same period. Upon record crop of rapeseed and crushing resulted in the highest processing, availability of rapeseed meal and export. Currently India is the most competitive supplier of rapeseed meal to South Korea, Vietnam, Thailand and other Far East Countries. In Upcoming months too, we expect good exports amid firm demand from South eastAsia.