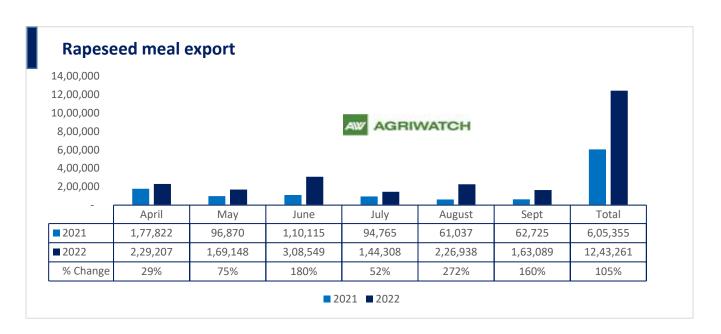

There is a significant jump in export of rapeseed meal and reported at 12.43 Lakh tons compared to 6.05 Lakh tons i.e., up by 105%. And in Sept'22 exports recorded up by 160% to 1.63 Lakh tonnes vs 0.62 Lakh tonnes in the previous year same period. Upon record crop of rapeseed and crushing resulted in the highest processing, availability of rapeseed meal and export. Currently India is the most competitive supplier of rapeseed meal to South Korea, Vietnam, Thailand and other Far East Countries. In Upcoming months too, we expect good exports amid firm demand from South eastAsia.