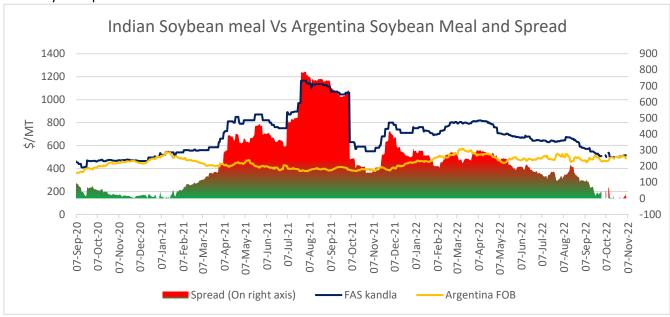

Currently, Indian Soymeal FOB prices trading at \$515/MT, Argentina Soymeal FOB prices trading at \$487/MT and spread stands at \$28/MT. Decline in Argentine soymeal prices has led to a squeeze in spread. In upcoming weeks, if Indian soymeal prices further become competitive, export demand may revive, and Soybean prices are likely to improve.