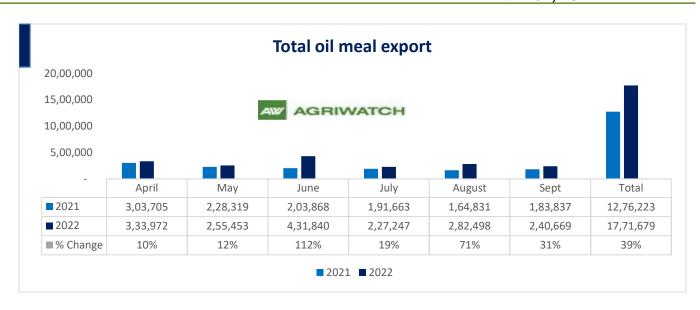

Total oil meal exports in April- Sept'22 went up by 39% to 17.71 Lakh tonnes vs 12.76 Lakh tonnes previous year same period. However, Soymeal exports went down by 25% to 1.21 Lakh tonnes in April-Sept'22 Vs 1.61 Lakh tonnes previous year same period. Soymeal exports went down due to over-priced Indian soymeal in the global markets.