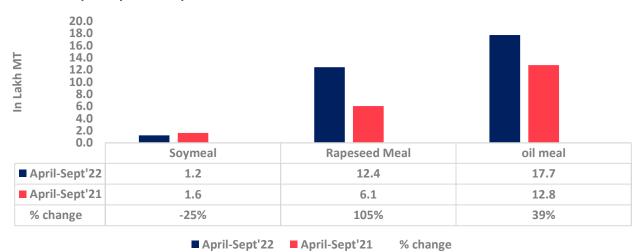

Total oil meal exports in April- Sept'22 went up by 39% to 17.71 Lakh tonnes vs 12.76 Lakh tonnes previous year same period. However, Soymeal exports went down by 25% to 1.21 Lakh tonnes in April-Sept'22 Vs 1.61 Lakh tonnes previous year same period. Soymeal exports went down due to over-priced Indian soymeal in the global markets.

There is a significant jump in export of rapeseed meal and reported at 12.43 Lakh tons compared to 6.05 Lakh tons i.e., up by 105%. And in Sept'22 exports recorded up by 160% to 1.63 Lakh tonnes vs 0.62 Lakh tonnes in the previous year same period. Upon record crop of rapeseed and crushing resulted in the highest processing, availability of rapeseed meal and export. Currently India is the most competitive supplier of rapeseed meal to South Korea, Vietnam, Thailand and other Far East Countries. In Upcoming months too, we expect good exports amid firm demand from South eastAsia.