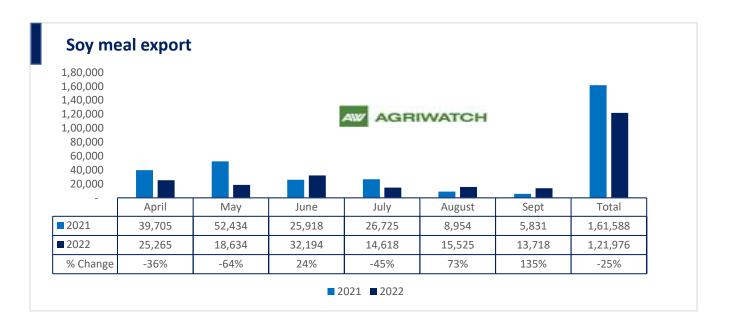

Total oil meal exports in April- Sept'22 went up by 39% to 17.71 Lakh tonnes vs 12.76 Lakh tonnes previous year same period. However, Soymeal exports went down by 25% to 1.21 Lakh tonnes in April-Sept'22 Vs 1.61 Lakh tonnes previous year same period. Soymeal exports went down due to over-priced Indian soymeal in the global markets.