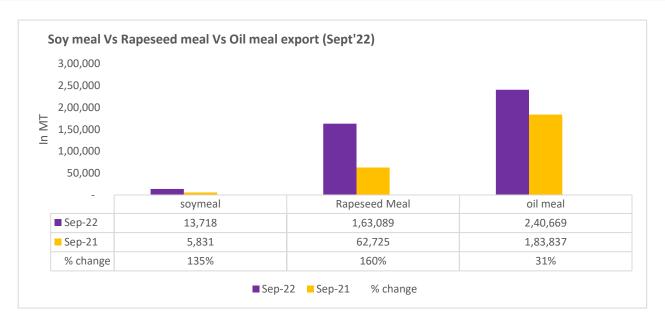

There is a significant jump in export of rapeseed meal and reported at 12.43 Lakh tons compared to 6.05 Lakh tons i.e., up by 105%. And in Sept'22 exports recorded up by 160% to 1.63 Lakh tonnes vs 0.62 Lakh tonnes in the previous year same period. Upon record crop of rapeseed and crushing resulted in the highest processing, availability of rapeseed meal and export. Currently India is the most competitive supplier of rapeseed meal to South Korea, Vietnam, Thailand and other Far East Countries. In Upcoming months too, we expect good exports amid firm demand from South eastAsia.