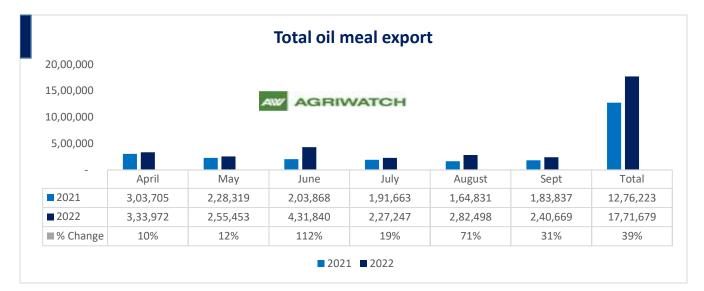

Total oil meal exports in April- Sept'22 went up by 39% to 17.71 Lakh tonnes vs 12.76 Lakh tonnes previous year same period. However, Soymeal exports went down by 25% to 1.21 Lakh tonnes in April-Sept'22 Vs 1.61 Lakh tonnes previous year same period. Soymeal exports went down due to over-priced Indian soymeal in the global markets.

Oil Meal Export April.'22-Sept'22

April-Sept'22 April-Sept'21 % change