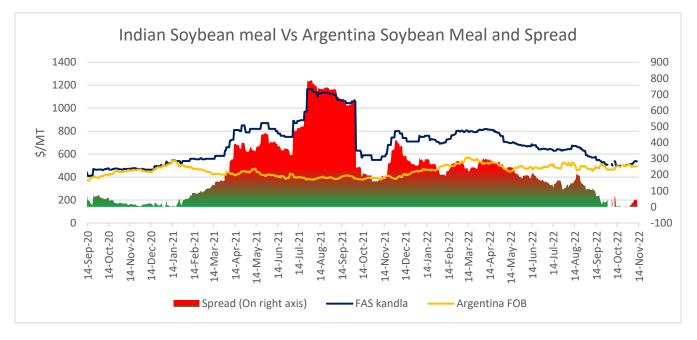

Currently, Indian Soymeal FOB prices trading at \$538/MT, Argentina Soymeal FOB prices trading at \$491/MT and spread stands at \$47/MT. Decline in Argentine soymeal prices has led to a squeeze in spread. In upcoming weeks, if Indian soymeal prices further become competitive, export demand may revive, and Soybean prices are likely to improve.