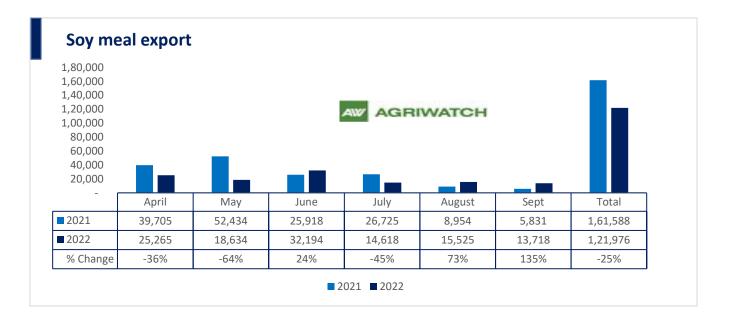

Total oil meal exports in April- Sept'22 went up by 39% to 17.71 Lakh tonnes vs 12.76 Lakh tonnes previous year same period. However, Soymeal exports went down by 25% to 1.21 Lakh tonnes in April-Sept'22 Vs 1.61 Lakh tonnes previous year same period. Soymeal exports went down due to over-priced Indian soymeal in the global markets.