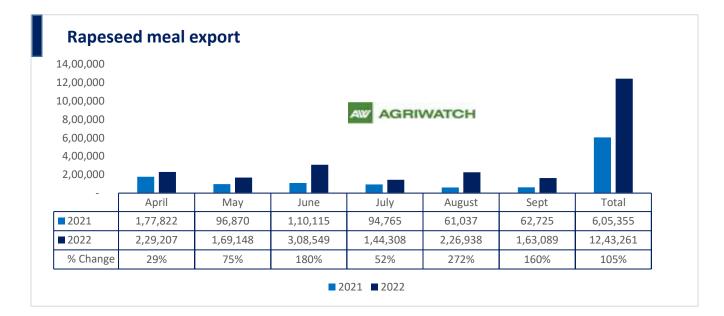

15th Nov, 2022

15th Nov, 2022

There is a significant jump in export of rapeseed meal and reported at 12.43 Lakh tons compared to 6.05 Lakh tons i.e., up by 105%. And in Sept'22 exports recorded up by 160% to 1.63 Lakh tonnes vs 0.62 Lakh tonnes in the previous year same period. Upon record crop of rapeseed and crushing resulted in the highest processing, availability of rapeseed meal and export. Currently India is the most competitive supplier of rapeseed meal to South Korea, Vietnam, Thailand and other Far East Countries. In Upcoming months too, we expect good exports amid firm demand from South eastAsia.