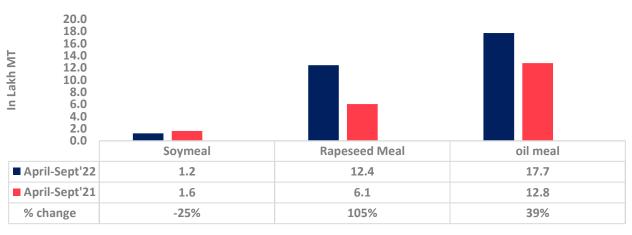

Total oil meal exports in April- Sept'22 went up by 39% to 17.71 Lakh tonnes vs 12.76 Lakh tonnes previous year same period. However, Soymeal exports went down by 25% to 1.21 Lakh tonnes in April-Sept'22 Vs 1.61 Lakh tonnes previous year same period. Soymeal exports went down due to over-priced Indian soymeal in the global markets.

Oil Meal Export April.'22-Sept'22

April-Sept'22 April-Sept'21 % change