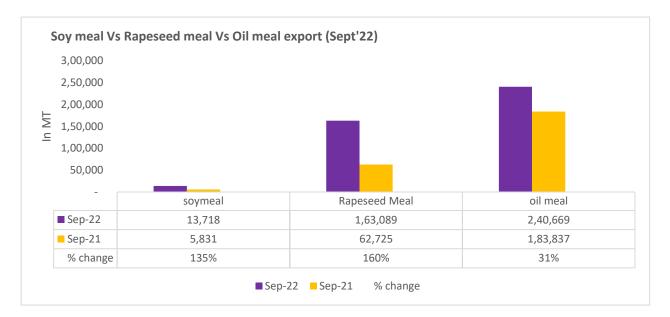

15th Nov, 2022

15th Nov, 2022

There is a significant jump in export of rapeseed meal and reported at 12.43 Lakh tons compared to 6.05 Lakh tons i.e., up by 105%. And in Sept'22 exports recorded up by 160% to 1.63 Lakh tonnes vs 0.62 Lakh tonnes in the previous year same period. Upon record crop of rapeseed and crushing resulted in the highest processing, availability of rapeseed meal and export. Currently India is the most competitive supplier of rapeseed meal to South Korea, Vietnam, Thailand and other Far East Countries. In Upcoming months too, we expect good exports amid firm demand from South eastAsia.