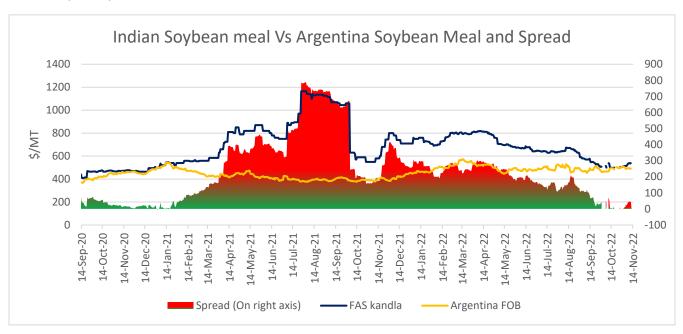

Currently, Indian Soymeal FOB prices trading at \$538/MT, Argentina Soymeal FOB prices trading at \$491/MT and spread stands at \$47/MT. Decline in Argentine soymeal prices has led to a squeeze in spread. In upcoming weeks, if Indian soymeal prices further become competitive, export demand may revive, and Soybean prices are likely to improve.