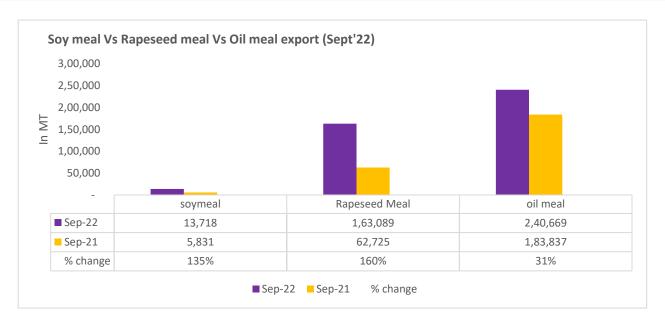

Total oil meal exports in April- Sept'22 went up by 39% to 17.71 Lakh tonnes vs 12.76 Lakh tonnes previous year same period. However, Soymeal exports went down by 25% to 1.21 Lakh tonnes in April-Sept'22 Vs 1.61 Lakh tonnes previous year same period. Soymeal exports went down due to over-priced Indian soymeal in the global markets.

There is a significant jump in export of rapeseed meal and reported at 12.43 Lakh tons compared to 6.05 Lakh tons i.e., up by 105%. And in Sept'22 exports recorded up by 160% to 1.63 Lakh tonnes vs 0.62 Lakh tonnes in the previous year same period. Upon record crop of rapeseed and crushing resulted in the highest processing, availability of rapeseed meal and export. Currently India is the most competitive supplier of rapeseed meal to South Korea, Vietnam, Thailand and other Far East Countries. In Upcoming months too, we expect good exports amid firm demand from South eastAsia.