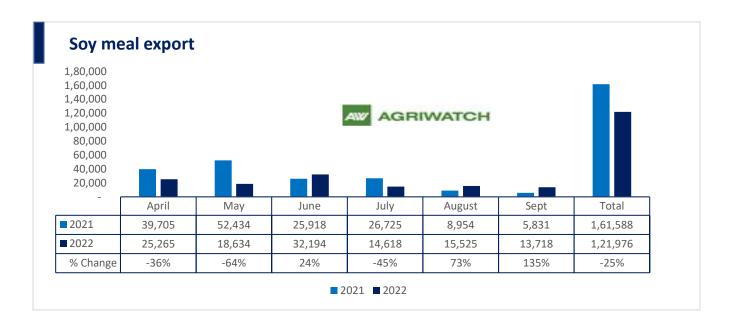

Total oil meal exports in April- Sept'22 went up by 39% to 17.71 Lakh tonnes vs 12.76 Lakh tonnes previous year same period. However, Soymeal exports went down by 25% to 1.21 Lakh tonnes in April-Sept'22 Vs 1.61 Lakh tonnes previous year same period. Soymeal exports went down due to over-priced Indian soymeal in the global markets.