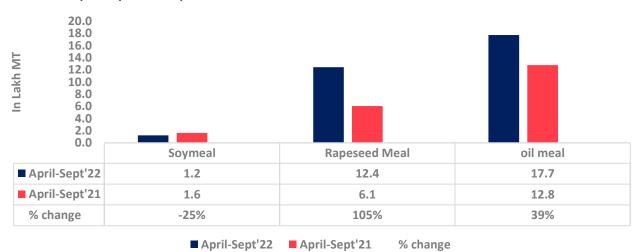

Total oil meal exports in April- Sept'22 went up by 39% to 17.71 Lakh tonnes vs 12.76 Lakh tonnes previous year same period. However, Soymeal exports went down by 25% to 1.21 Lakh tonnes in April-Sept'22 Vs 1.61 Lakh tonnes previous year same period. Soymeal exports went down due to over-priced Indian soymeal in the global markets.

There is a significant jump in export of rapeseed meal and reported at 12.43 Lakh tons compared to 6.05 Lakh tons i.e., up by 105%. And in Sept'22 exports recorded up by 160% to 1.63 Lakh tonnes vs 0.62 Lakh tonnes in the previous year same period. Upon record crop of rapeseed and crushing resulted in the highest processing, availability of rapeseed meal and export. Currently India is the most competitive supplier of rapeseed meal to South Korea, Vietnam, Thailand and other Far East Countries. In Upcoming months too, we expect good exports amid firm demand from South eastAsia.