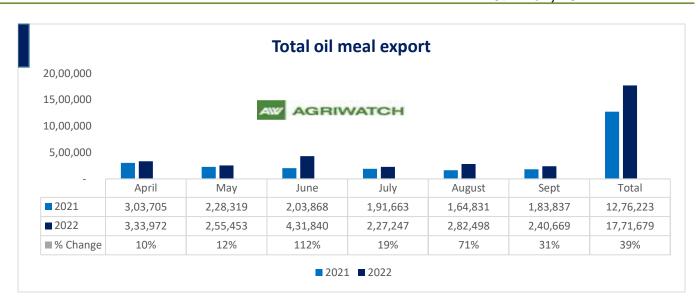

Total oil meal exports in April- Sept'22 went up by 39% to 17.71 Lakh tonnes vs 12.76 Lakh tonnes previous year same period. However, Soymeal exports went down by 25% to 1.21 Lakh tonnes in April-Sept'22 Vs 1.61 Lakh tonnes previous year same period. Soymeal exports went down due to over-priced Indian soymeal in the global markets.