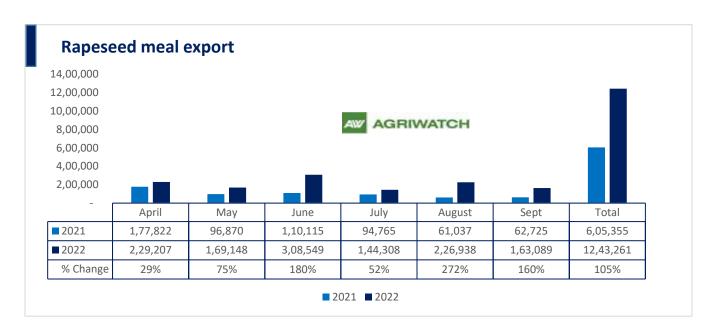

There is a significant jump in export of rapeseed meal and reported at 12.43 Lakh tons compared to 6.05 Lakh tons i.e., up by 105%. And in Sept'22 exports recorded up by 160% to 1.63 Lakh tonnes vs 0.62 Lakh tonnes in the previous year same period. Upon record crop of rapeseed and crushing resulted in the highest processing, availability of rapeseed meal and export. Currently India is the most competitive supplier of rapeseed meal to South Korea, Vietnam, Thailand and other Far East Countries. In Upcoming months too, we expect good exports amid firm demand from South eastAsia.