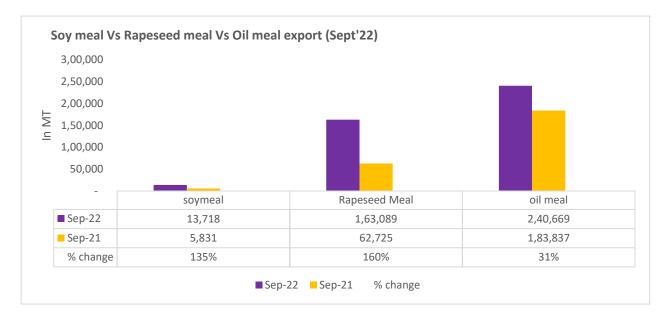

17th Nov, 2022

17th Nov, 2022

There is a significant jump in export of rapeseed meal and reported at 12.43 Lakh tons compared to 6.05 Lakh tons i.e., up by 105%. And in Sept'22 exports recorded up by 160% to 1.63 Lakh tonnes vs 0.62 Lakh tonnes in the previous year same period. Upon record crop of rapeseed and crushing resulted in the highest processing, availability of rapeseed meal and export. Currently India is the most competitive supplier of rapeseed meal to South Korea, Vietnam, Thailand and other Far East Countries. In Upcoming months too, we expect good exports amid firm demand from South eastAsia.