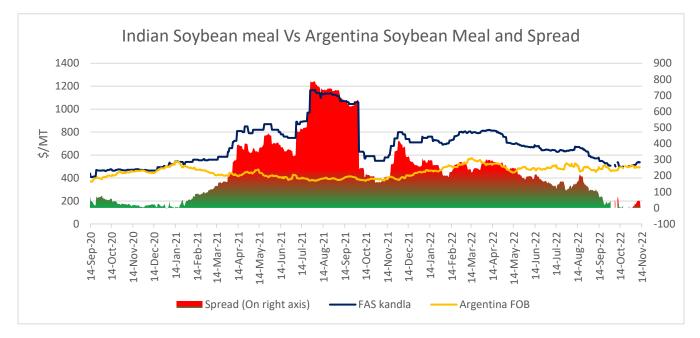

Currently, Indian Soymeal FOB prices trading at \$538/MT, Argentina Soymeal FOB prices trading at \$491/MT and spread stands at \$47/MT. Decline in Argentine soymeal prices has led to a squeeze in spread. In upcoming weeks, if Indian soymeal prices further become competitive, export demand may revive, and Soybean prices are likely to improve.