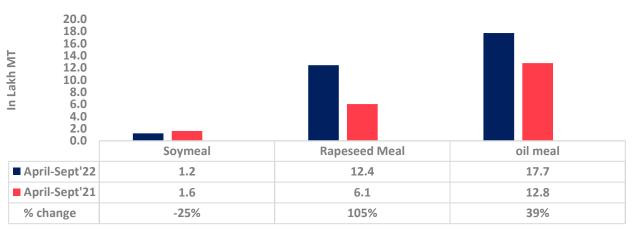

Total oil meal exports in April- Sept'22 went up by 39% to 17.71 Lakh tonnes vs 12.76 Lakh tonnes previous year same period. However, Soymeal exports went down by 25% to 1.21 Lakh tonnes in April-Sept'22 Vs 1.61 Lakh tonnes previous year same period. Soymeal exports went down due to over-priced Indian soymeal in the global markets.

17th Nov, 2022

17th Nov, 2022

There is a significant jump in export of rapeseed meal and reported at 12.43 Lakh tons compared to 6.05 Lakh tons i.e., up by 105%. And in Sept'22 exports recorded up by 160% to 1.63 Lakh tonnes vs 0.62 Lakh tonnes in the previous year same period. Upon record crop of rapeseed and crushing resulted in the highest processing, availability of rapeseed meal and export. Currently India is the most competitive supplier of rapeseed meal to South Korea, Vietnam, Thailand and other Far East Countries. In Upcoming months too, we expect good exports amid firm demand from South eastAsia.