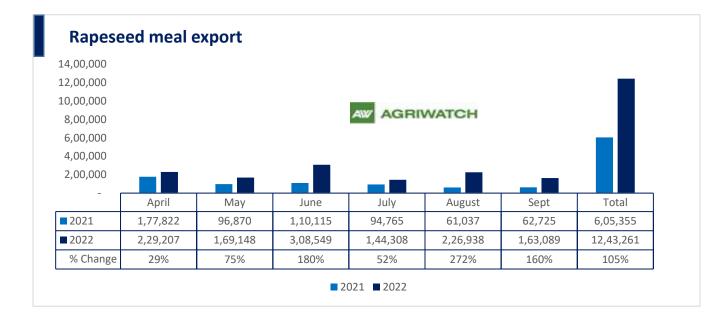

17th Nov, 2022

17th Nov, 2022

There is a significant jump in export of rapeseed meal and reported at 12.43 Lakh tons compared to 6.05 Lakh tons i.e., up by 105%. And in Sept'22 exports recorded up by 160% to 1.63 Lakh tonnes vs 0.62 Lakh tonnes in the previous year same period. Upon record crop of rapeseed and crushing resulted in the highest processing, availability of rapeseed meal and export. Currently India is the most competitive supplier of rapeseed meal to South Korea, Vietnam, Thailand and other Far East Countries. In Upcoming months too, we expect good exports amid firm demand from South eastAsia.