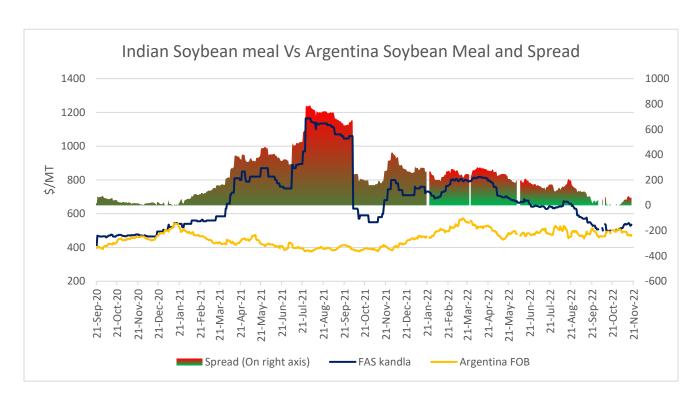

Currently, Indian Soymeal FOB prices trading at \$535/MT, Argentina Soymeal FOB prices trading at \$475/MT and spread stands at \$60/MT. Decline in Argentine soymeal prices has led to a squeeze in spread. Upon squeeze in spread Indian someal export demand is rising and so the prices are improving.