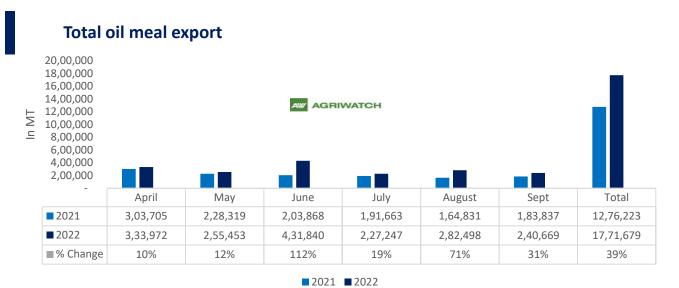

Total oil meal exports in April- Sept'22 went up by 38% to 20 Lakh tonnes vs 14 Lakh tonnes previous year same period. However, Soymeal exports up by 176% to 0.40 Lakh tonnes in Oct'22 Vs 0.15 Lakh tonnes previous month. Soymeal exports went up for the third straight month on good soymeal exort demand from south east Asia tracking competitive prices in global markets. However, in April'22-Oct'22 soymeal exports are down by 8% to 1.60 Lakh tonnes as compared to 1.74 Lakh tonnes previous year same period.