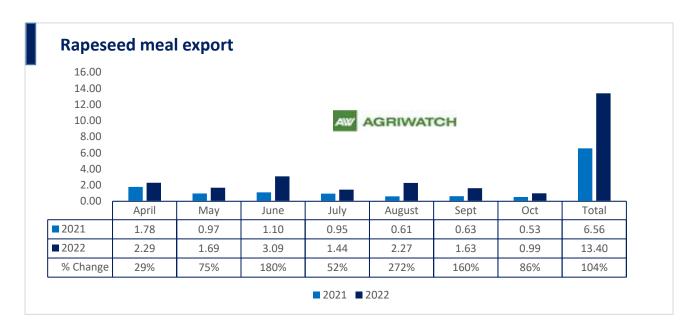

There is a significant jump in export of rapeseed meal in April'22-Oct'22 and reported at 13.40 Lakh tons compared to 6.56 Lakh tons previous year same period i.e., up by 104%. And in Oct'22 exports recorded up by 86% to 0.99 Lakh tonnes vs 0.53 Lakh tonnes in the previous year same period. Upon record crop of rapeseed and crushing resulted in the highest processing, availability of rapeseed meal and export. Currently India is the most competitive supplier of rapeseed meal to South Korea, Vietnam, Thailand and other Far East Countries. In Upcoming months too, we expect good exports amid firm demand from South east Asia.