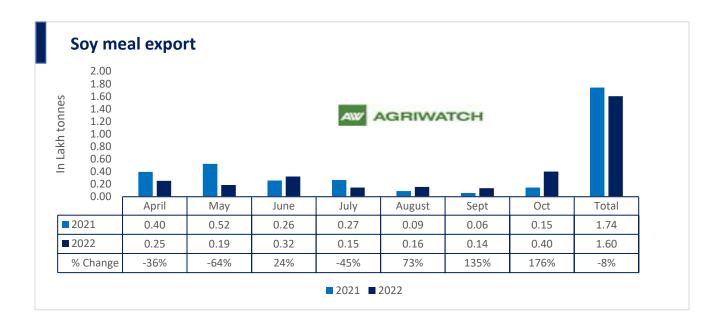

Total oil meal exports in April- Sept'22 went up by 38% to 20 Lakh tonnes vs 14 Lakh tonnes previous year same period. However, Soymeal exports up by 176% to 0.40 Lakh tonnes in Oct'22 Vs 0.15 Lakh tonnes previous month. Soymeal exports went up for the third straight month on good soymeal exort demand from south east Asia tracking competitive prices in global markets. However, in April'22-Oct'22 soymeal exports are down by 8% to 1.60 Lakh tonnes as compared to 1.74 Lakh tonnes previous year same period.