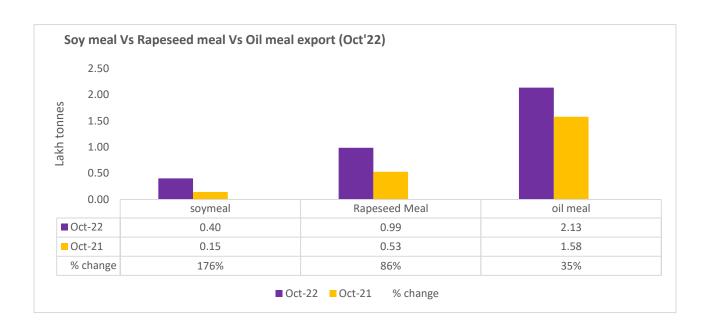

Total oil meal exports in April- Sept'22 went up by 38% to 20 Lakh tonnes vs 14 Lakh tonnes previous year same period. However, Soymeal exports up by 176% to 0.40 Lakh tonnes in Oct'22 Vs 0.15 Lakh tonnes previous month. Soymeal exports went up for the third straight month on good soymeal exort demand from south east Asia tracking competitive prices in global markets. However, in April'22-Oct'22 soymeal exports are down by 8% to 1.60 Lakh tonnes as compared to 1.74 Lakh tonnes previous year same period.

There is a significant jump in export of rapeseed meal in April'22-Oct'22 and reported at 13.40 Lakh tons compared to 6.56 Lakh tons previous year same period i.e., up by 104%. And in Oct'22 exports recorded up by 86% to 0.99 Lakh tonnes vs 0.53 Lakh tonnes in the previous year same period. Upon record crop of rapeseed and crushing resulted in the highest processing, availability of rapeseed meal and export. Currently India is the most competitive supplier of rapeseed meal to South Korea, Vietnam, Thailand and other Far East Countries. In Upcoming months too, we expect good exports amid firm demand from South east Asia.