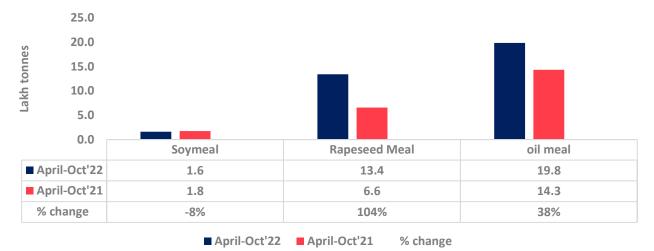

Total oil meal exports in April- Sept'22 went up by 38% to 20 Lakh tonnes vs 14 Lakh tonnes previous year same period. However, Soymeal exports up by 176% to 0.40 Lakh tonnes in Oct'22 Vs 0.15 Lakh tonnes previous month. Soymeal exports went up for the third straight month on good soymeal exort demand from south east Asia tracking competitive prices in global markets. However, in April'22-Oct'22 soymeal exports are down by 8% to 1.60 Lakh tonnes as compared to 1.74 Lakh tonnes previous year same period.

There is a significant jump in export of rapeseed meal in April'22-Oct'22 and reported at 13.40 Lakh tons compared to 6.56 Lakh tons previous year same period i.e., up by 104%. And in Oct'22 exports recorded up by 86% to 0.99 Lakh tonnes vs 0.53 Lakh tonnes in the previous year same period. Upon record crop of rapeseed and crushing resulted in the highest processing, availability of rapeseed meal and export. Currently India is the most competitive supplier of rapeseed meal to South Korea, Vietnam, Thailand and other Far East Countries. In Upcoming months too, we expect good exports amid firm demand from South east Asia.