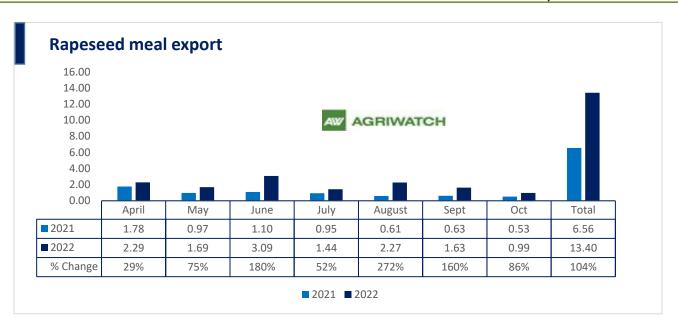

There is a significant jump in export of rapeseed meal in April'22-Oct'22 and reported at 13.40 Lakh tons compared to 6.56 Lakh tons previous year same period i.e., up by 104%. And in Oct'22 exports recorded up by 86% to 0.99 Lakh tonnes vs 0.53 Lakh tonnes in the previous year same period. Upon record crop of rapeseed and crushing resulted in the highest processing, availability of rapeseed meal and export. Currently India is the most competitive supplier of rapeseed meal to South Korea, Vietnam, Thailand and other Far East Countries. In Upcoming months too, we expect good exports amid firm demand from South east Asia.