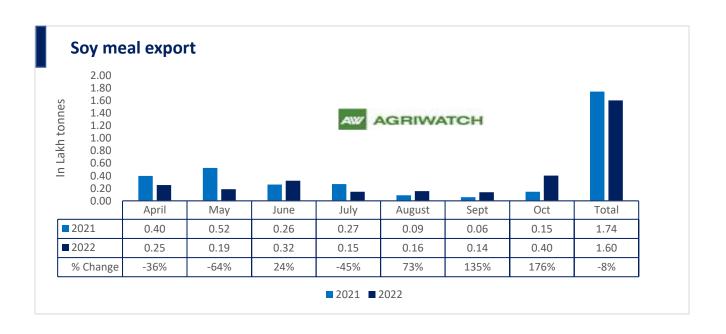

Total oil meal exports in April-Oct'22 went up by 38% to 20 Lakh tonnes vs 14 Lakh tonnes previous year same period. However, Soymeal exports up by 176% to 0.40 Lakh tonnes in Oct'22 Vs 0.15 Lakh tonnes previous month. Soymeal exports went up for the third straight month on good soymeal export demand from south east Asia tracking competitive prices in global markets. However, in April'22-Oct'22 soymeal exports are down by 8% to 1.60 Lakh tonnes as compared to 1.74 Lakh tonnes previous year same period.