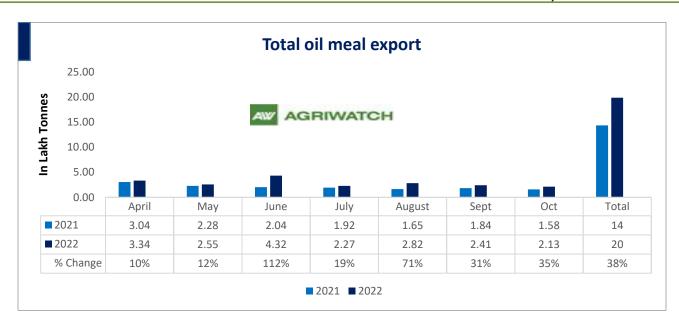

Total oil meal exports in April-Oct'22 went up by 38% to 20 Lakh tonnes vs 14 Lakh tonnes previous year same period. However, Soymeal exports up by 176% to 0.40 Lakh tonnes in Oct'22 Vs 0.15 Lakh tonnes previous month. Soymeal exports went up for the third straight month on good soymeal export demand from south east Asia tracking competitive prices in global markets. However, in April'22-Oct'22 soymeal exports are down by 8% to 1.60 Lakh tonnes as compared to 1.74 Lakh tonnes previous year same period.