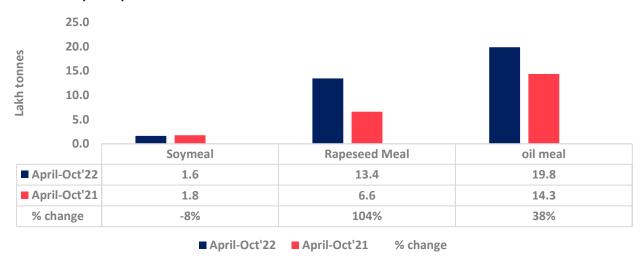

Total oil meal exports in April-Oct'22 went up by 38% to 20 Lakh tonnes vs 14 Lakh tonnes previous year same period. However, Soymeal exports up by 176% to 0.40 Lakh tonnes in Oct'22 Vs 0.15 Lakh tonnes previous month. Soymeal exports went up for the third straight month on good soymeal export demand from south east Asia tracking competitive prices in global markets. However, in April'22-Oct'22 soymeal exports are down by 8% to 1.60 Lakh tonnes as compared to 1.74 Lakh tonnes previous year same period.

There is a significant jump in export of rapeseed meal in April'22-Oct'22 and reported at 13.40 Lakh tons compared to 6.56 Lakh tons previous year same period i.e., up by 104%. And in Oct'22 exports recorded up by 86% to 0.99 Lakh tonnes vs 0.53 Lakh tonnes in the previous year same period. Upon record crop of rapeseed and crushing resulted in the highest processing, availability of rapeseed meal and export. Currently India is the most competitive supplier of rapeseed meal to South Korea, Vietnam, Thailand and other Far East Countries. In Upcoming months too, we expect good exports amid firm demand from South east Asia.