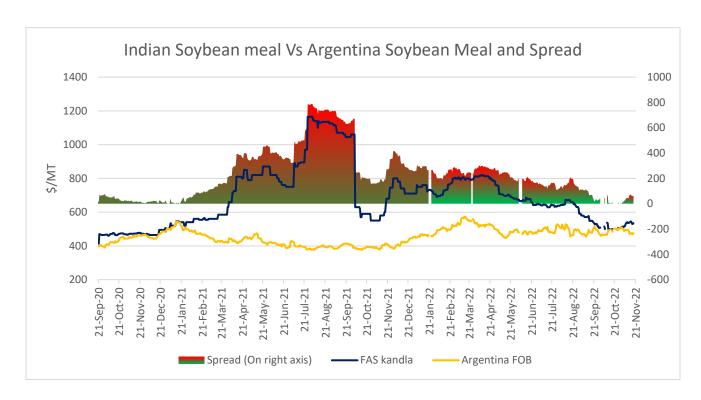

Currently, Indian Soymeal FOB prices trading at \$535/MT, Argentina Soymeal FOB prices trading at \$475/MT and spread stands at \$60/MT. Decline in Argentine soymeal prices has led to a squeeze in spread. Upon squeeze in spread Indian someal export demand is rising and so the prices are improving.