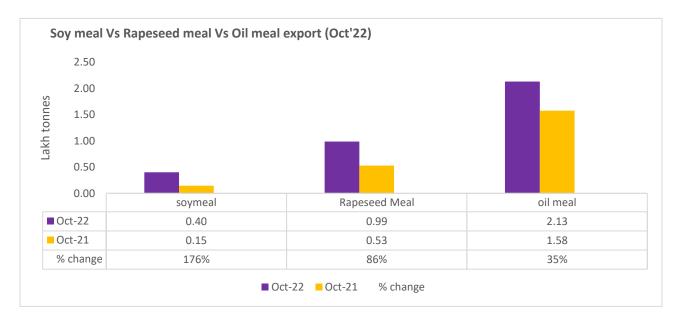

Total oil meal exports in April-Oct'22 went up by 38% to 20 Lakh tonnes vs 14 Lakh tonnes previous year same period. However, Soymeal exports up by 176% to 0.40 Lakh tonnes in Oct'22 Vs 0.15 Lakh tonnes previous month. Soymeal exports went up for the third straight month on good soymeal export demand from south east Asia tracking competitive prices in global markets. However, in April'22-Oct'22 soymeal exports are down by 8% to 1.60 Lakh tonnes as compared to 1.74 Lakh tonnes previous year same period.

There is a significant jump in export of rapeseed meal in April'22-Oct'22 and reported at 13.40 Lakh tons compared to 6.56 Lakh tons previous year same period i.e., up by 104%. And in Oct'22 exports recorded up by 86% to 0.99 Lakh tonnes vs 0.53 Lakh tonnes in the previous year same period. Upon record crop of rapeseed and crushing resulted in the highest processing, availability of rapeseed meal and export. Currently India is the most competitive supplier of rapeseed meal to South Korea, Vietnam, Thailand and other Far East Countries. In Upcoming months too, we expect good exports amid firm demand from South east Asia.