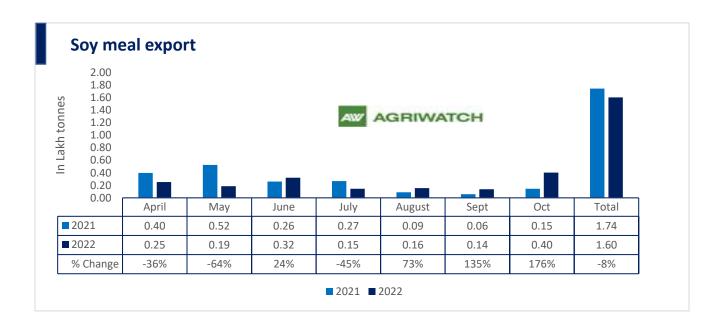

Total oil meal exports in April-Oct'22 went up by 38% to 20 Lakh tonnes vs 14 Lakh tonnes previous year same period. However, Soymeal exports up by 176% to 0.40 Lakh tonnes in Oct'22 Vs 0.15 Lakh tonnes previous month. Soymeal exports went up for the third straight month on good soymeal export demand from south east Asia tracking competitive prices in global markets. However, in April'22-Oct'22 soymeal exports are down by 8% to 1.60 Lakh tonnes as compared to 1.74 Lakh tonnes previous year same period.