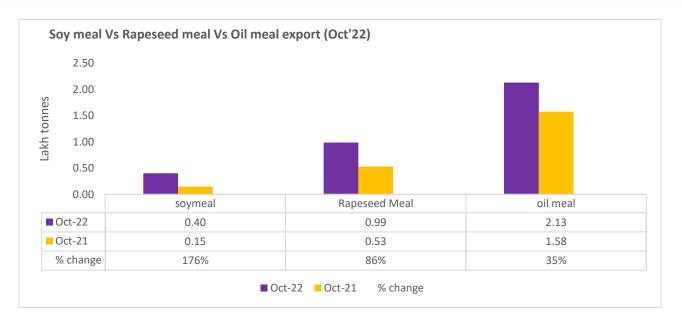

Total oil meal exports in April-Oct'22 went up by 38% to 20 Lakh tonnes vs 14 Lakh tonnes previous year same period. However, Soymeal exports up by 176% to 0.40 Lakh tonnes in Oct'22 Vs 0.15 Lakh tonnes previous month. Soymeal exports went up for the third straight month on good soymeal export demand from south east Asia tracking competitive prices in global markets. However, in April'22-Oct'22 soymeal exports are down by 8% to 1.60 Lakh tonnes as compared to 1.74 Lakh tonnes previous year same period.

There is a significant jump in export of rapeseed meal in April'22-Oct'22 and reported at 13.40 Lakh tons compared to 6.56 Lakh tons previous year same period i.e., up by 104%. And in Oct'22 exports recorded up by 86% to 0.99 Lakh tonnes vs 0.53 Lakh tonnes in the previous year same period. Upon record crop of rapeseed and crushing resulted in the highest processing, availability of rapeseed meal and export. Currently India is the most competitive supplier of rapeseed meal to South Korea, Vietnam, Thailand and other Far East Countries. In Upcoming months too, we expect good exports amid firm demand from South east Asia.