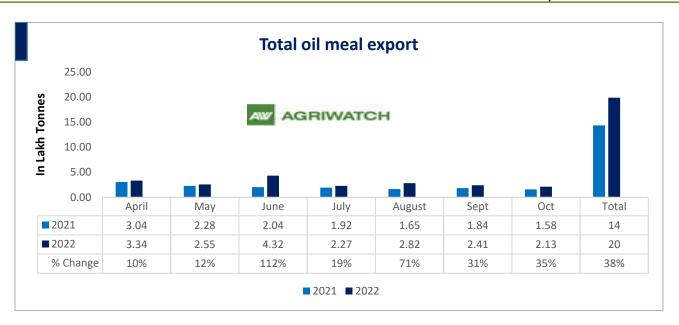

Total oil meal exports in April-Oct'22 went up by 38% to 20 Lakh tonnes vs 14 Lakh tonnes previous year same period. However, Soymeal exports up by 176% to 0.40 Lakh tonnes in Oct'22 Vs 0.15 Lakh tonnes previous month. Soymeal exports went up for the third straight month on good soymeal export demand from south east Asia tracking competitive prices in global markets. However, in April'22-Oct'22 soymeal exports are down by 8% to 1.60 Lakh tonnes as compared to 1.74 Lakh tonnes previous year same period.