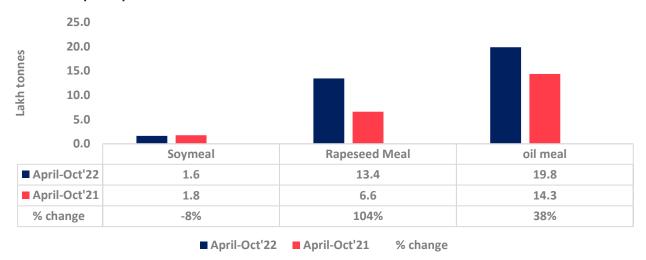

Total oil meal exports in April-Oct'22 went up by 38% to 20 Lakh tonnes vs 14 Lakh tonnes previous year same period. However, Soymeal exports up by 176% to 0.40 Lakh tonnes in Oct'22 Vs 0.15 Lakh tonnes previous month. Soymeal exports went up for the third straight month on good soymeal export demand from south east Asia tracking competitive prices in global markets. However, in April'22-Oct'22 soymeal exports are down by 8% to 1.60 Lakh tonnes as compared to 1.74 Lakh tonnes previous year same period.

There is a significant jump in export of rapeseed meal in April'22-Oct'22 and reported at 13.40 Lakh tons compared to 6.56 Lakh tons previous year same period i.e., up by 104%. And in Oct'22 exports recorded up by 86% to 0.99 Lakh tonnes vs 0.53 Lakh tonnes in the previous year same period. Upon record crop of rapeseed and crushing resulted in the highest processing, availability of rapeseed meal and export. Currently India is the most competitive supplier of rapeseed meal to South Korea, Vietnam, Thailand and other Far East Countries. In Upcoming months too, we expect good exports amid firm demand from South east Asia.