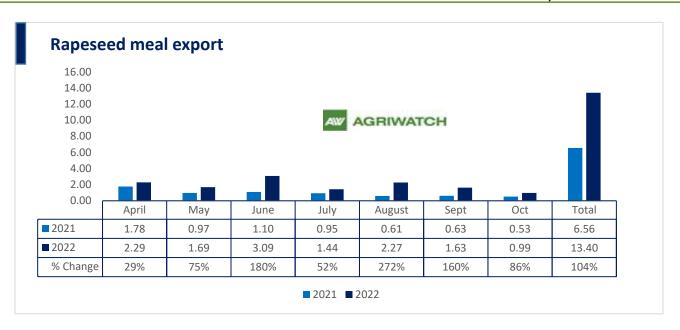

There is a significant jump in export of rapeseed meal in April'22-Oct'22 and reported at 13.40 Lakh tons compared to 6.56 Lakh tons previous year same period i.e., up by 104%. And in Oct'22 exports recorded up by 86% to 0.99 Lakh tonnes vs 0.53 Lakh tonnes in the previous year same period. Upon record crop of rapeseed and crushing resulted in the highest processing, availability of rapeseed meal and export. Currently India is the most competitive supplier of rapeseed meal to South Korea, Vietnam, Thailand and other Far East Countries. In Upcoming months too, we expect good exports amid firm demand from South east Asia.

### Oil Meal Export April.'22-Oct'22