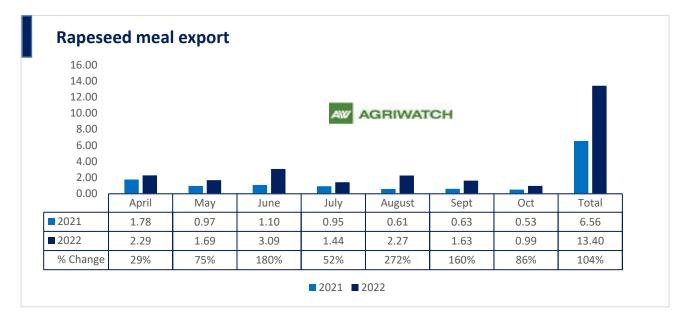

26th Nov, 2022

There is a significant jump in export of rapeseed meal in April'22-Oct'22 and reported at 13.40 Lakh tons compared to 6.56 Lakh tons previous year same period i.e., up by 104%. And in Oct'22 exports recorded up by 86% to 0.99 Lakh tonnes vs 0.53 Lakh tonnes in the previous year same period. Upon record crop of rapeseed and crushing resulted in the highest processing, availability of rapeseed meal and export. Currently India is the most competitive supplier of rapeseed meal to South Korea, Vietnam, Thailand and other Far East Countries. In Upcoming months too, we expect good exports amid firm demand from South east Asia.

#### Oil Meal Export April.'22-Oct'22

April-Oct'22 April-Oct'21 % change