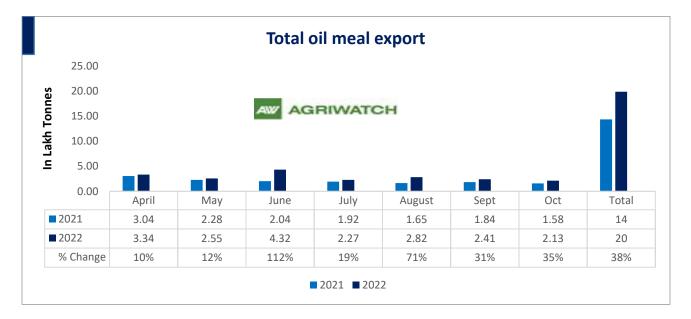

26th Nov, 2022

Total oil meal exports in April- Oct'22 went up by 38% to 20 Lakh tonnes vs 14 Lakh tonnes previous year same period. However, Soymeal exports up by 176% to 0.40 Lakh tonnes in Oct'22 Vs 0.15 Lakh tonnes previous month. Soymeal exports went up for the third straight month on good soymeal export demand from south east Asia tracking competitive prices in global markets. However, in April'22-Oct'22 soymeal exports are down by 8% to 1.60 Lakh tonnes as compared to 1.74 Lakh tonnes previous year same period.

#### Oil Meal Export April.'22-Oct'22

April-Oct'22 April-Oct'21 % change