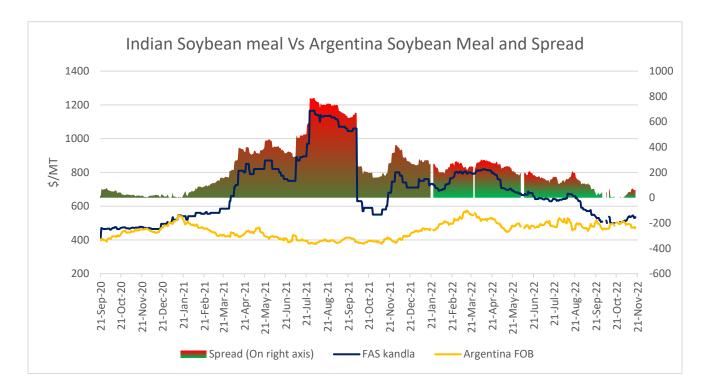

Currently, Indian Soymeal FOB prices trading at \$535/MT, Argentina Soymeal FOB prices trading at \$475/MT and spread stands at \$60/MT. Decline in Argentine soymeal prices has led to a squeeze in spread. Upon squeeze in spread Indian someal export demand is rising and so the prices are improving.