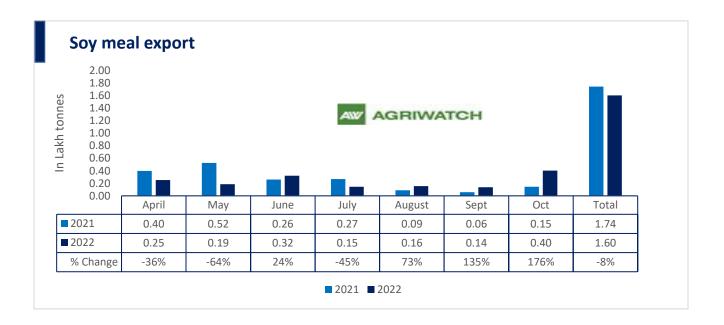

26th Nov, 2022

Total oil meal exports in April- Oct'22 went up by 38% to 20 Lakh tonnes vs 14 Lakh tonnes previous year same period. However, Soymeal exports up by 176% to 0.40 Lakh tonnes in Oct'22 Vs 0.15 Lakh tonnes previous month. Soymeal exports went up for the third straight month on good soymeal export demand from south east Asia tracking competitive prices in global markets. However, in April'22-Oct'22 soymeal exports are down by 8% to 1.60 Lakh tonnes as compared to 1.74 Lakh tonnes previous year same period.