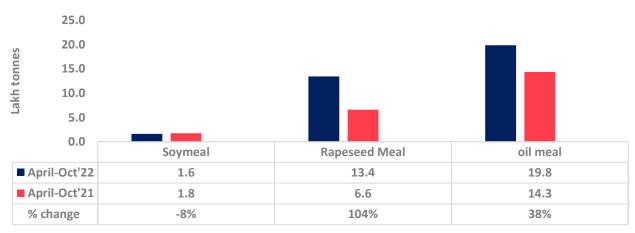

26th Nov, 2022

Total oil meal exports in April- Oct'22 went up by 38% to 20 Lakh tonnes vs 14 Lakh tonnes previous year same period. However, Soymeal exports up by 176% to 0.40 Lakh tonnes in Oct'22 Vs 0.15 Lakh tonnes previous month. Soymeal exports went up for the third straight month on good soymeal export demand from south east Asia tracking competitive prices in global markets. However, in April'22-Oct'22 soymeal exports are down by 8% to 1.60 Lakh tonnes as compared to 1.74 Lakh tonnes previous year same period.

26th Nov, 2022

There is a significant jump in export of rapeseed meal in April'22-Oct'22 and reported at 13.40 Lakh tons compared to 6.56 Lakh tons previous year same period i.e., up by 104%. And in Oct'22 exports recorded up by 86% to 0.99 Lakh tonnes vs 0.53 Lakh tonnes in the previous year same period. Upon record crop of rapeseed and crushing resulted in the highest processing, availability of rapeseed meal and export. Currently India is the most competitive supplier of rapeseed meal to South Korea, Vietnam, Thailand and other Far East Countries. In Upcoming months too, we expect good exports amid firm demand from South east Asia.