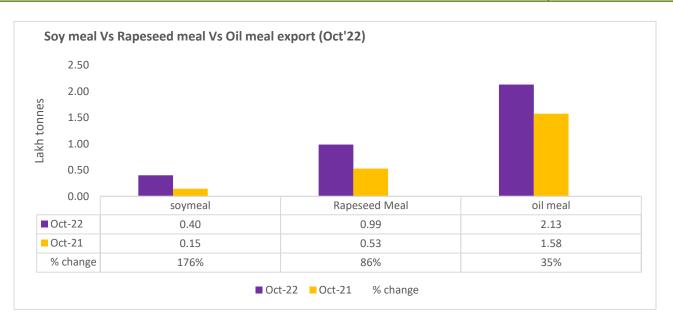

26th Nov, 2022

Total oil meal exports in April- Oct'22 went up by 38% to 20 Lakh tonnes vs 14 Lakh tonnes previous year same period. However, Soymeal exports up by 176% to 0.40 Lakh tonnes in Oct'22 Vs 0.15 Lakh tonnes previous month. Soymeal exports went up for the third straight month on good soymeal export demand from south east Asia tracking competitive prices in global markets. However, in April'22-Oct'22 soymeal exports are down by 8% to 1.60 Lakh tonnes as compared to 1.74 Lakh tonnes previous year same period.

26th Nov, 2022

There is a significant jump in export of rapeseed meal in April'22-Oct'22 and reported at 13.40 Lakh tons compared to 6.56 Lakh tons previous year same period i.e., up by 104%. And in Oct'22 exports recorded up by 86% to 0.99 Lakh tonnes vs 0.53 Lakh tonnes in the previous year same period. Upon record crop of rapeseed and crushing resulted in the highest processing, availability of rapeseed meal and export. Currently India is the most competitive supplier of rapeseed meal to South Korea, Vietnam, Thailand and other Far East Countries. In Upcoming months too, we expect good exports amid firm demand from South east Asia.