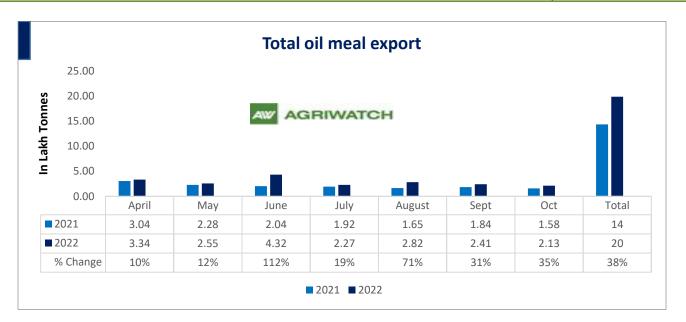

Total oil meal exports in April-Oct'22 went up by 38% to 20 Lakh tonnes vs 14 Lakh tonnes previous year same period. However, Soymeal exports up by 176% to 0.40 Lakh tonnes in Oct'22 Vs 0.15 Lakh tonnes previous month. Soymeal exports went up for the third straight month on good soymeal export demand from south east Asia tracking competitive prices in global markets. However, in April'22-Oct'22 soymeal exports are down by 8% to 1.60 Lakh tonnes as compared to 1.74 Lakh tonnes previous year same period.