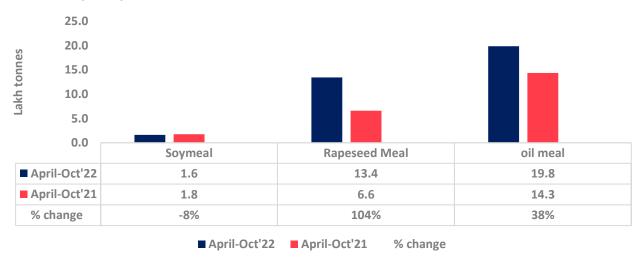

Total oil meal exports in April-Oct'22 went up by 38% to 20 Lakh tonnes vs 14 Lakh tonnes previous year same period. However, Soymeal exports up by 176% to 0.40 Lakh tonnes in Oct'22 Vs 0.15 Lakh tonnes previous month. Soymeal exports went up for the third straight month on good soymeal export demand from south east Asia tracking competitive prices in global markets. However, in April'22-Oct'22 soymeal exports are down by 8% to 1.60 Lakh tonnes as compared to 1.74 Lakh tonnes previous year same period.

There is a significant jump in export of rapeseed meal in April'22-Oct'22 and reported at 13.40 Lakh tons compared to 6.56 Lakh tons previous year same period i.e., up by 104%. And in Oct'22 exports recorded up by 86% to 0.99 Lakh tonnes vs 0.53 Lakh tonnes in the previous year same period. Upon record crop of rapeseed and crushing resulted in the highest processing, availability of rapeseed meal and export. Currently India is the most competitive supplier of rapeseed meal to South Korea, Vietnam, Thailand and other Far East Countries. In Upcoming months too, we expect good exports amid firm demand from South east Asia.