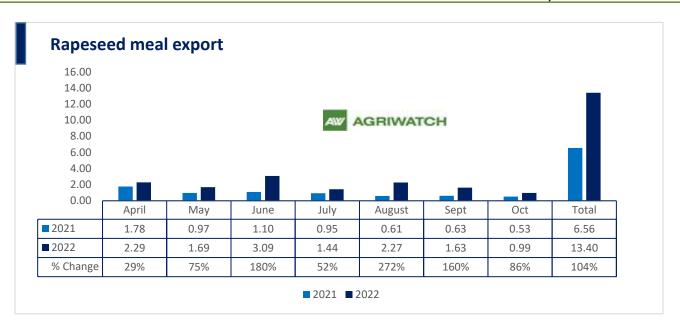

There is a significant jump in export of rapeseed meal in April'22-Oct'22 and reported at 13.40 Lakh tons compared to 6.56 Lakh tons previous year same period i.e., up by 104%. And in Oct'22 exports recorded up by 86% to 0.99 Lakh tonnes vs 0.53 Lakh tonnes in the previous year same period. Upon record crop of rapeseed and crushing resulted in the highest processing, availability of rapeseed meal and export. Currently India is the most competitive supplier of rapeseed meal to South Korea, Vietnam, Thailand and other Far East Countries. In Upcoming months too, we expect good exports amid firm demand from South east Asia.