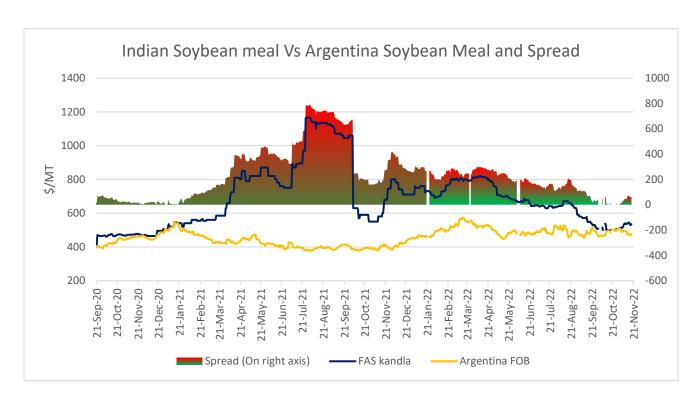

Currently, Indian Soymeal FOB prices trading at \$535/MT, Argentina Soymeal FOB prices trading at \$475/MT and spread stands at \$60/MT. Decline in Argentine soymeal prices has led to a squeeze in spread. Upon squeeze in spread Indian someal export demand is rising and so the prices are improving.