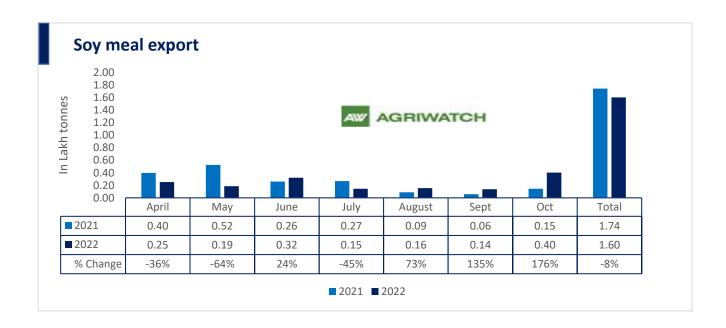

Total oil meal exports in April-Oct'22 went up by 38% to 20 Lakh tonnes vs 14 Lakh tonnes previous year same period. However, Soymeal exports up by 176% to 0.40 Lakh tonnes in Oct'22 Vs 0.15 Lakh tonnes previous month. Soymeal exports went up for the third straight month on good soymeal export demand from south east Asia tracking competitive prices in global markets. However, in April'22-Oct'22 soymeal exports are down by 8% to 1.60 Lakh tonnes as compared to 1.74 Lakh tonnes previous year same period.