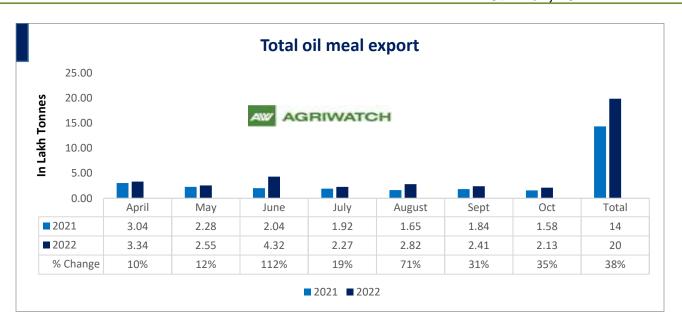

Total oil meal exports in April-Oct'22 went up by 38% to 20 Lakh tonnes vs 14 Lakh tonnes previous year same period. However, Soymeal exports up by 176% to 0.40 Lakh tonnes in Oct'22 Vs 0.15 Lakh tonnes previous month. Soymeal exports went up for the third straight month on good soymeal export demand from south east Asia tracking competitive prices in global markets. However, in April'22-Oct'22 soymeal exports are down by 8% to 1.60 Lakh tonnes as compared to 1.74 Lakh tonnes previous year same period.

### Oil Meal Export April.'22-Oct'22