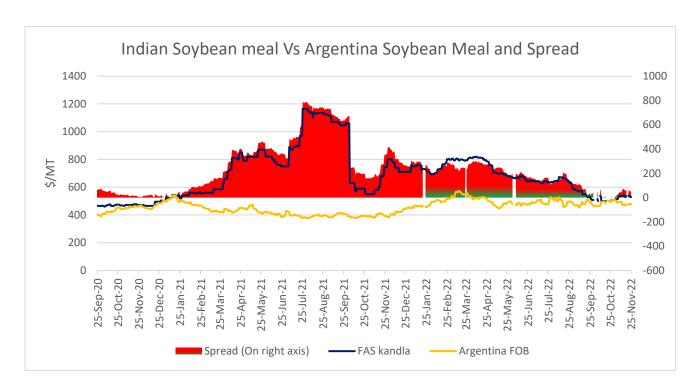

Currently, Indian Soymeal FOB prices trading at \$530/MT, Argentina Soymeal FOB prices trading at \$478/MT and spread stands at \$52/MT. Decline in Argentine soymeal prices has led to a squeeze in spread. Upon squeeze in spread Indian someal export demand is rising and so the prices are improving.