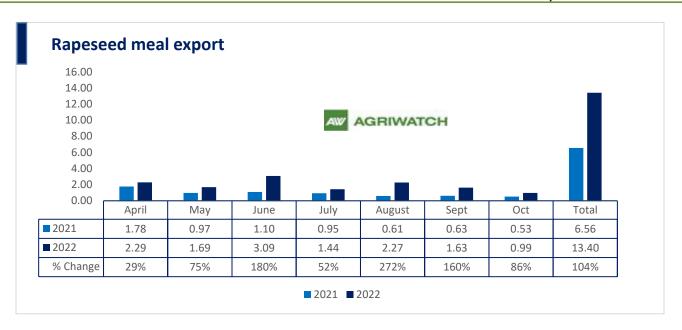

There is a significant jump in export of rapeseed meal in April'22-Oct'22 and reported at 13.40 Lakh tons compared to 6.56 Lakh tons previous year same period i.e., up by 104%. And in Oct'22 exports recorded up by 86% to 0.99 Lakh tonnes vs 0.53 Lakh tonnes in the previous year same period. Upon record crop of rapeseed and crushing resulted in the highest processing, availability of rapeseed meal and export. Currently India is the most competitive supplier of rapeseed meal to South Korea, Vietnam, Thailand and other Far East Countries. In Upcoming months too, we expect good exports amid firm demand from South east Asia.