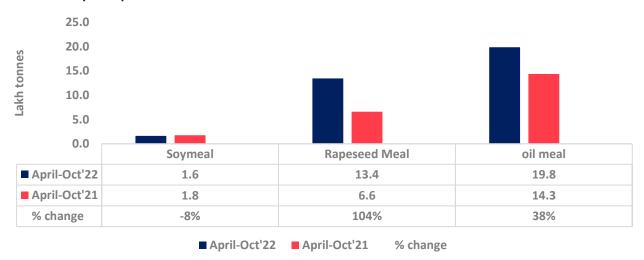

Total oil meal exports in April-Oct'22 went up by 38% to 20 Lakh tonnes vs 14 Lakh tonnes previous year same period. However, Soymeal exports up by 176% to 0.40 Lakh tonnes in Oct'22 Vs 0.15 Lakh tonnes previous month. Soymeal exports went up for the third straight month on good soymeal export demand from south east Asia tracking competitive prices in global markets. However, in April'22-Oct'22 soymeal exports are down by 8% to 1.60 Lakh tonnes as compared to 1.74 Lakh tonnes previous year same period.

There is a significant jump in export of rapeseed meal in April'22-Oct'22 and reported at 13.40 Lakh tons compared to 6.56 Lakh tons previous year same period i.e., up by 104%. And in Oct'22 exports recorded up by 86% to 0.99 Lakh tonnes vs 0.53 Lakh tonnes in the previous year same period. Upon record crop of rapeseed and crushing resulted in the highest processing, availability of rapeseed meal and export. Currently India is the most competitive supplier of rapeseed meal to South Korea, Vietnam, Thailand and other Far East Countries. In Upcoming months too, we expect good exports amid firm demand from South east Asia.