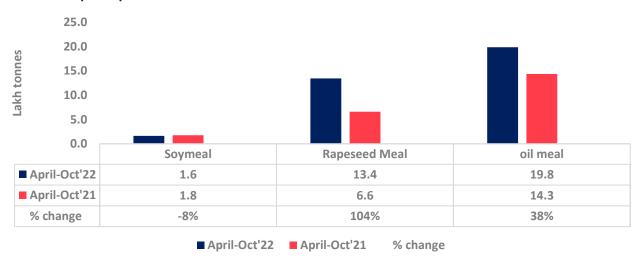

Total oil meal exports in April-Oct'22 went up by 38% to 20 Lakh tonnes vs 14 Lakh tonnes previous year same period. However, Soymeal exports up by 176% to 0.40 Lakh tonnes in Oct'22 Vs 0.15 Lakh tonnes previous month. Soymeal exports went up for the third straight month on good soymeal export demand from south east Asia tracking competitive prices in global markets. However, in April'22-Oct'22 soymeal exports are down by 8% to 1.60 Lakh tonnes as compared to 1.74 Lakh tonnes previous year same period.

There is a significant jump in export of rapeseed meal in April'22-Oct'22 and reported at 13.40 Lakh tons compared to 6.56 Lakh tons previous year same period i.e., up by 104%. And in Oct'22 exports recorded up by 86% to 0.99 Lakh tonnes vs 0.53 Lakh tonnes in the previous year same period. Upon record crop of rapeseed and crushing resulted in the highest processing, availability of rapeseed meal and export. Currently India is the most competitive supplier of rapeseed meal to South Korea, Vietnam, Thailand and other Far East Countries. In Upcoming months too, we expect good exports amid firm demand from South east Asia.