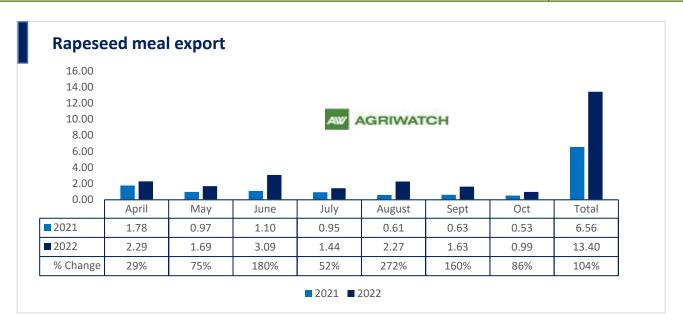

There is a significant jump in export of rapeseed meal in April'22-Oct'22 and reported at 13.40 Lakh tons compared to 6.56 Lakh tons previous year same period i.e., up by 104%. And in Oct'22 exports recorded up by 86% to 0.99 Lakh tonnes vs 0.53 Lakh tonnes in the previous year same period. Upon record crop of rapeseed and crushing resulted in the highest processing, availability of rapeseed meal and export. Currently India is the most competitive supplier of rapeseed meal to South Korea, Vietnam, Thailand and other Far East Countries. In Upcoming months too, we expect good exports amid firm demand from South east Asia.