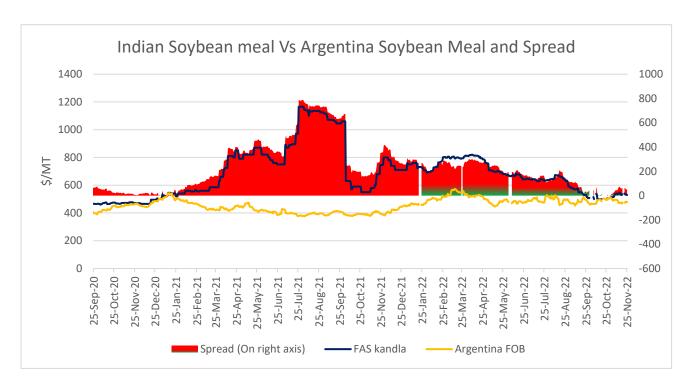

Currently, Indian Soymeal FOB prices trading at \$530/MT, Argentina Soymeal FOB prices trading at \$478/MT and spread stands at \$52/MT. Decline in Argentine soymeal prices has led to a squeeze in spread. Upon squeeze in spread Indian someal export demand is rising and so the prices are improving.