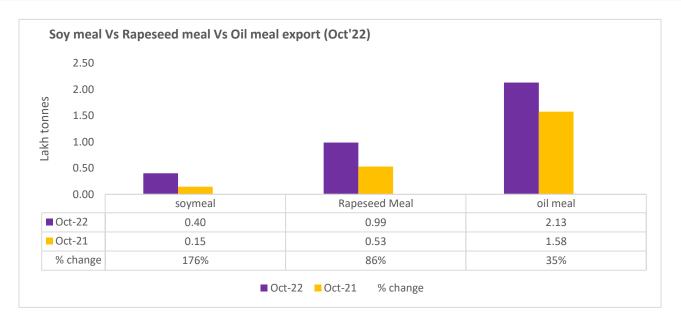

Total oil meal exports in April-Oct'22 went up by 38% to 20 Lakh tonnes vs 14 Lakh tonnes previous year same period. However, Soymeal exports up by 176% to 0.40 Lakh tonnes in Oct'22 Vs 0.15 Lakh tonnes previous month. Soymeal exports went up for the third straight month on good soymeal export demand from south east Asia tracking competitive prices in global markets. However, in April'22-Oct'22 soymeal exports are down by 8% to 1.60 Lakh tonnes as compared to 1.74 Lakh tonnes previous year same period.

There is a significant jump in export of rapeseed meal in April'22-Oct'22 and reported at 13.40 Lakh tons compared to 6.56 Lakh tons previous year same period i.e., up by 104%. And in Oct'22 exports recorded up by 86% to 0.99 Lakh tonnes vs 0.53 Lakh tonnes in the previous year same period. Upon record crop of rapeseed and crushing resulted in the highest processing, availability of rapeseed meal and export. Currently India is the most competitive supplier of rapeseed meal to South Korea, Vietnam, Thailand and other Far East Countries. In Upcoming months too, we expect good exports amid firm demand from South east Asia.