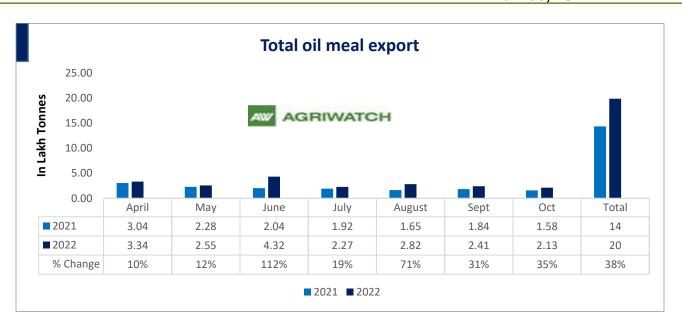

Total oil meal exports in April-Oct'22 went up by 38% to 20 Lakh tonnes vs 14 Lakh tonnes previous year same period. However, Soymeal exports up by 176% to 0.40 Lakh tonnes in Oct'22 Vs 0.15 Lakh tonnes previous month. Soymeal exports went up for the third straight month on good soymeal export demand from south east Asia tracking competitive prices in global markets. However, in April'22-Oct'22 soymeal exports are down by 8% to 1.60 Lakh tonnes as compared to 1.74 Lakh tonnes previous year same period.

### Oil Meal Export April.'22-Oct'22