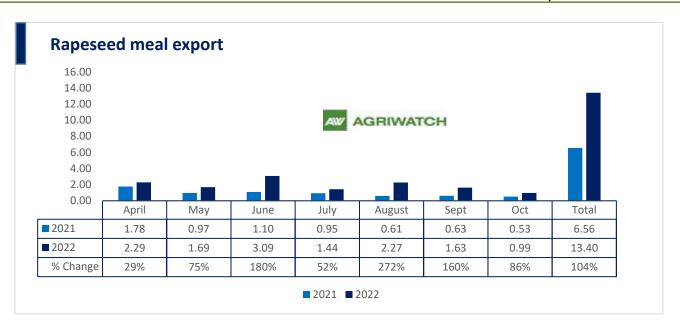

There is a significant jump in export of rapeseed meal in April'22-Oct'22 and reported at 13.40 Lakh tons compared to 6.56 Lakh tons previous year same period i.e., up by 104%. And in Oct'22 exports recorded up by 86% to 0.99 Lakh tonnes vs 0.53 Lakh tonnes in the previous year same period. Upon record crop of rapeseed and crushing resulted in the highest processing, availability of rapeseed meal and export. Currently India is the most competitive supplier of rapeseed meal to South Korea, Vietnam, Thailand and other Far East Countries. In Upcoming months too, we expect good exports amid firm demand from South east Asia.