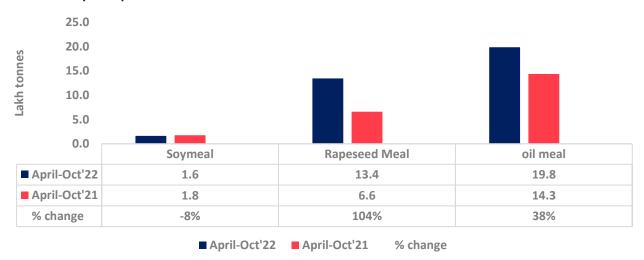

Total oil meal exports in April-Oct'22 went up by 38% to 20 Lakh tonnes vs 14 Lakh tonnes previous year same period. However, Soymeal exports up by 176% to 0.40 Lakh tonnes in Oct'22 Vs 0.15 Lakh tonnes previous month. Soymeal exports went up for the third straight month on good soymeal export demand from south east Asia tracking competitive prices in global markets. However, in April'22-Oct'22 soymeal exports are down by 8% to 1.60 Lakh tonnes as compared to 1.74 Lakh tonnes previous year same period.

There is a significant jump in export of rapeseed meal in April'22-Oct'22 and reported at 13.40 Lakh tons compared to 6.56 Lakh tons previous year same period i.e., up by 104%. And in Oct'22 exports recorded up by 86% to 0.99 Lakh tonnes vs 0.53 Lakh tonnes in the previous year same period. Upon record crop of rapeseed and crushing resulted in the highest processing, availability of rapeseed meal and export. Currently India is the most competitive supplier of rapeseed meal to South Korea, Vietnam, Thailand and other Far East Countries. In Upcoming months too, we expect good exports amid firm demand from South east Asia.

## Oil Meal Export April.'22-Oct'22