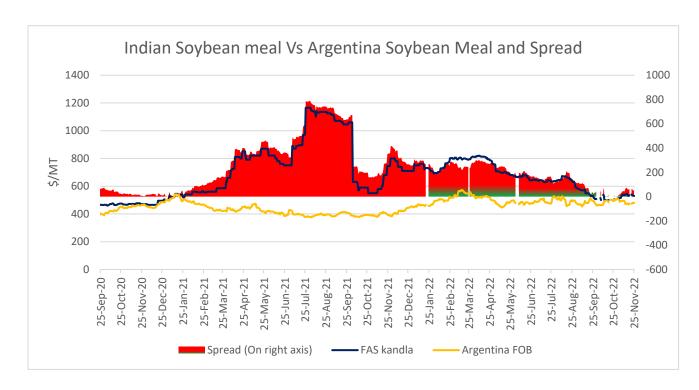

Currently, Indian Soymeal FOB prices trading at \$530/MT, Argentina Soymeal FOB prices trading at \$478/MT and spread stands at \$52/MT. Decline in Argentine soymeal prices has led to a squeeze in spread. Upon squeeze in spread Indian someal export demand is rising and so the prices are improving.