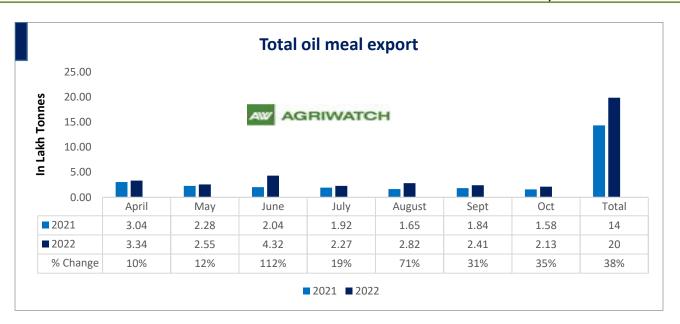

Total oil meal exports in April-Oct'22 went up by 38% to 20 Lakh tonnes vs 14 Lakh tonnes previous year same period. However, Soymeal exports up by 176% to 0.40 Lakh tonnes in Oct'22 Vs 0.15 Lakh tonnes previous month. Soymeal exports went up for the third straight month on good soymeal export demand from south east Asia tracking competitive prices in global markets. However, in April'22-Oct'22 soymeal exports are down by 8% to 1.60 Lakh tonnes as compared to 1.74 Lakh tonnes previous year same period.

## Oil Meal Export April.'22-Oct'22