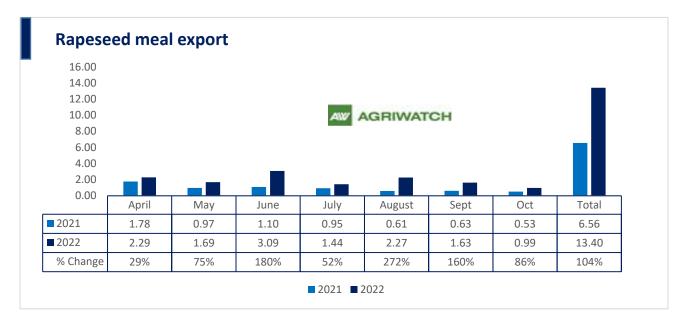

There is a significant jump in export of rapeseed meal in April'22-Oct'22 and reported at 13.40 Lakh tons compared to 6.56 Lakh tons previous year same period i.e., up by 104%. And in Oct'22 exports recorded up by 86% to 0.99 Lakh tonnes vs 0.53 Lakh tonnes in the previous year same period. Upon record crop of rapeseed and crushing resulted in the highest processing, availability of rapeseed meal and export. Currently India is the most competitive supplier of rapeseed meal to South Korea, Vietnam, Thailand and other Far East Countries. In Upcoming months too, we expect good exports amid firm demand from South east Asia.

### Oil Meal Export April.'22-Oct'22

April-Oct'22 April-Oct'21 % change