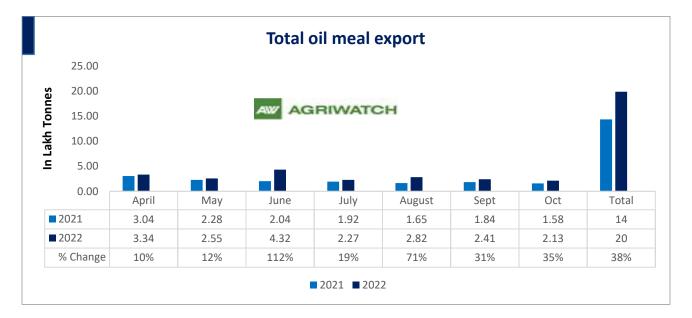

Total oil meal exports in April- Oct'22 went up by 38% to 20 Lakh tonnes vs 14 Lakh tonnes previous year same period. However, Soymeal exports up by 176% to 0.40 Lakh tonnes in Oct'22 Vs 0.15 Lakh tonnes previous month. Soymeal exports went up for the third straight month on good soymeal export demand from south east Asia tracking competitive prices in global markets. However, in April'22-Oct'22 soymeal exports are down by 8% to 1.60 Lakh tonnes as compared to 1.74 Lakh tonnes previous year same period.

### Oil Meal Export April.'22-Oct'22

April-Oct'22 April-Oct'21 % change