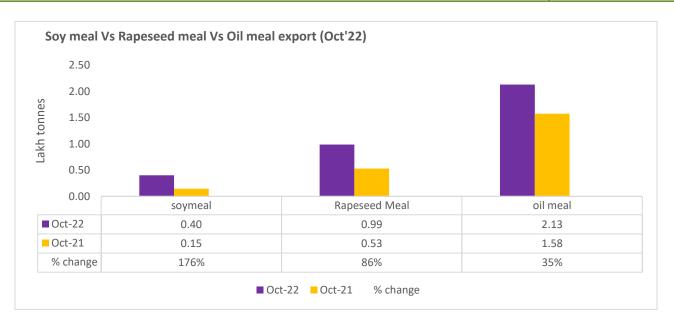

Total oil meal exports in April- Oct'22 went up by 38% to 20 Lakh tonnes vs 14 Lakh tonnes previous year same period. However, Soymeal exports up by 176% to 0.40 Lakh tonnes in Oct'22 Vs 0.15 Lakh tonnes previous month. Soymeal exports went up for the third straight month on good soymeal export demand from south east Asia tracking competitive prices in global markets. However, in April'22-Oct'22 soymeal exports are down by 8% to 1.60 Lakh tonnes as compared to 1.74 Lakh tonnes previous year same period.

There is a significant jump in export of rapeseed meal in April'22-Oct'22 and reported at 13.40 Lakh tons compared to 6.56 Lakh tons previous year same period i.e., up by 104%. And in Oct'22 exports recorded up by 86% to 0.99 Lakh tonnes vs 0.53 Lakh tonnes in the previous year same period. Upon record crop of rapeseed and crushing resulted in the highest processing, availability of rapeseed meal and export. Currently India is the most competitive supplier of rapeseed meal to South Korea, Vietnam, Thailand and other Far East Countries. In Upcoming months too, we expect good exports amid firm demand from South east Asia.