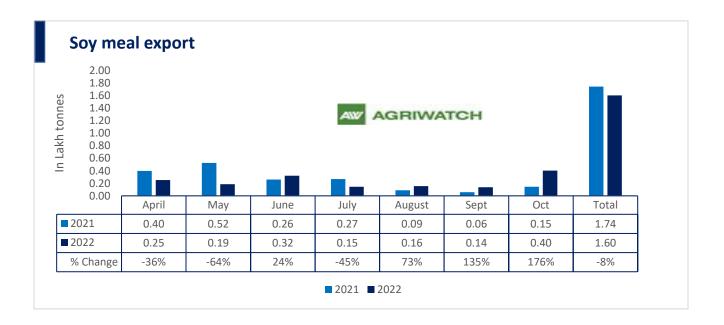

Total oil meal exports in April- Oct'22 went up by 38% to 20 Lakh tonnes vs 14 Lakh tonnes previous year same period. However, Soymeal exports up by 176% to 0.40 Lakh tonnes in Oct'22 Vs 0.15 Lakh tonnes previous month. Soymeal exports went up for the third straight month on good soymeal export demand from south east Asia tracking competitive prices in global markets. However, in April'22-Oct'22 soymeal exports are down by 8% to 1.60 Lakh tonnes as compared to 1.74 Lakh tonnes previous year same period.