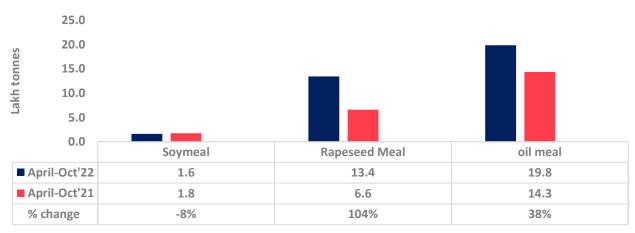

Total oil meal exports in April- Oct'22 went up by 38% to 20 Lakh tonnes vs 14 Lakh tonnes previous year same period. However, Soymeal exports up by 176% to 0.40 Lakh tonnes in Oct'22 Vs 0.15 Lakh tonnes previous month. Soymeal exports went up for the third straight month on good soymeal export demand from south east Asia tracking competitive prices in global markets. However, in April'22-Oct'22 soymeal exports are down by 8% to 1.60 Lakh tonnes as compared to 1.74 Lakh tonnes previous year same period.

There is a significant jump in export of rapeseed meal in April'22-Oct'22 and reported at 13.40 Lakh tons compared to 6.56 Lakh tons previous year same period i.e., up by 104%. And in Oct'22 exports recorded up by 86% to 0.99 Lakh tonnes vs 0.53 Lakh tonnes in the previous year same period. Upon record crop of rapeseed and crushing resulted in the highest processing, availability of rapeseed meal and export. Currently India is the most competitive supplier of rapeseed meal to South Korea, Vietnam, Thailand and other Far East Countries. In Upcoming months too, we expect good exports amid firm demand from South east Asia.

### Oil Meal Export April.'22-Oct'22

April-Oct'22 April-Oct'21 % change