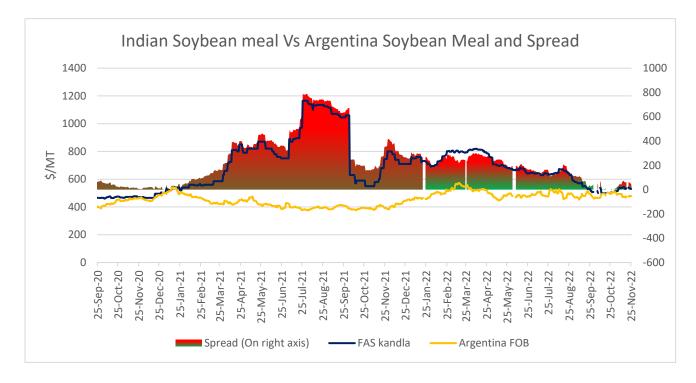

Currently, Indian Soymeal FOB prices trading at \$525/MT, Argentina

Soymeal FOB prices trading at \$487/MT and spread stands at \$38/MT. Decline in Argentine soymeal prices has led to a squeeze in spread. Upon squeeze in spread Indian someal export demand is rising and so the prices are improving.