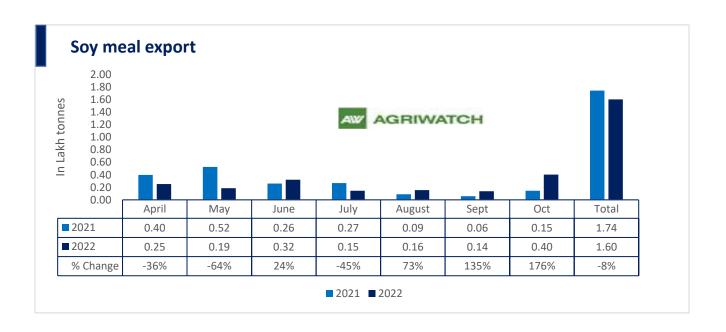

Total oil meal exports in April-Oct'22 went up by 38% to 20 Lakh tonnes vs 14 Lakh tonnes previous year same period. However, Soymeal exports up by 176% to 0.40 Lakh tonnes in Oct'22 Vs 0.15 Lakh tonnes previous month. Soymeal exports went up for the third straight month on good soymeal export demand from south east Asia tracking competitive prices in global markets. However, in April'22-Oct'22 soymeal exports are down by 8% to 1.60 Lakh tonnes as compared to 1.74 Lakh tonnes previous year same period.