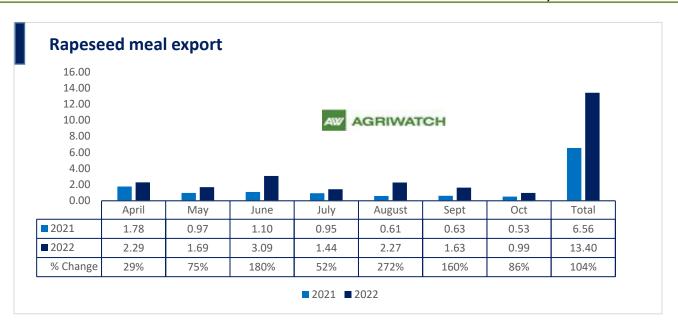

There is a significant jump in export of rapeseed meal in April'22-Oct'22 and reported at 13.40 Lakh tons compared to 6.56 Lakh tons previous year same period i.e., up by 104%. And in Oct'22 exports recorded up by 86% to 0.99 Lakh tonnes vs 0.53 Lakh tonnes in the previous year same period. Upon record crop of rapeseed and crushing resulted in the highest processing, availability of rapeseed meal and export. Currently India is the most competitive supplier of rapeseed meal to South Korea, Vietnam, Thailand and other Far East Countries. In Upcoming months too, we expect good exports amid firm demand from South east Asia.