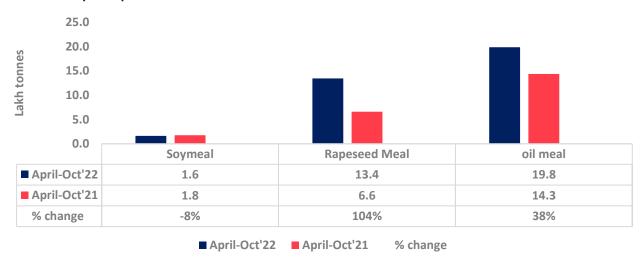

Total oil meal exports in April-Oct'22 went up by 38% to 20 Lakh tonnes vs 14 Lakh tonnes previous year same period. However, Soymeal exports up by 176% to 0.40 Lakh tonnes in Oct'22 Vs 0.15 Lakh tonnes previous month. Soymeal exports went up for the third straight month on good soymeal export demand from south east Asia tracking competitive prices in global markets. However, in April'22-Oct'22 soymeal exports are down by 8% to 1.60 Lakh tonnes as compared to 1.74 Lakh tonnes previous year same period.

There is a significant jump in export of rapeseed meal in April'22-Oct'22 and reported at 13.40 Lakh tons compared to 6.56 Lakh tons previous year same period i.e., up by 104%. And in Oct'22 exports recorded up by 86% to 0.99 Lakh tonnes vs 0.53 Lakh tonnes in the previous year same period. Upon record crop of rapeseed and crushing resulted in the highest processing, availability of rapeseed meal and export. Currently India is the most competitive supplier of rapeseed meal to South Korea, Vietnam, Thailand and other Far East Countries. In Upcoming months too, we expect good exports amid firm demand from South east Asia.

### Oil Meal Export April.'22-Oct'22