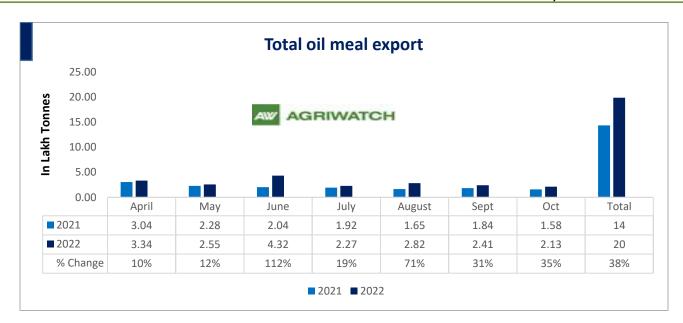

Total oil meal exports in April-Oct'22 went up by 38% to 20 Lakh tonnes vs 14 Lakh tonnes previous year same period. However, Soymeal exports up by 176% to 0.40 Lakh tonnes in Oct'22 Vs 0.15 Lakh tonnes previous month. Soymeal exports went up for the third straight month on good soymeal export demand from south east Asia tracking competitive prices in global markets. However, in April'22-Oct'22 soymeal exports are down by 8% to 1.60 Lakh tonnes as compared to 1.74 Lakh tonnes previous year same period.

### Oil Meal Export April.'22-Oct'22