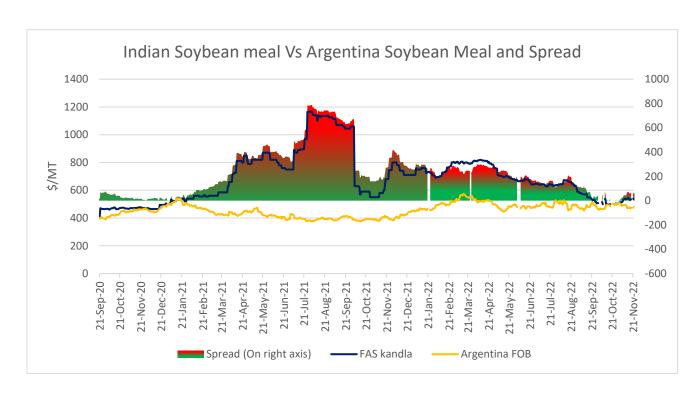

Steady Bullish Bearish

Currently, Indian Soymeal FOB prices trading at \$535/MT, Argentina

Soymeal FOB prices trading at \$539/MT and spread stands at \$-4/MT. Decline in Argentine soymeal prices has led to a squeeze in spread. Upon squeeze in spread Indian soymeal export demand is rising and so the prices are improving.