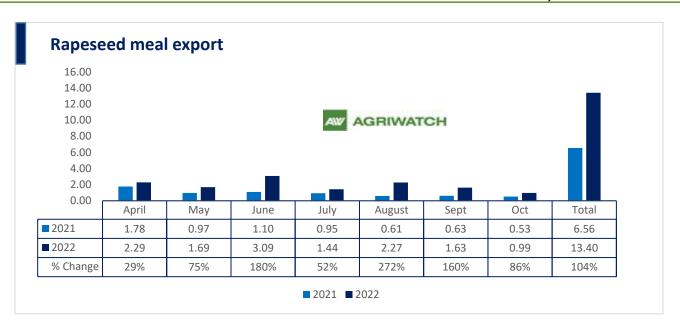

There is a significant jump in export of rapeseed meal in April'22-Oct'22 and reported at 13.40 Lakh tons compared to 6.56 Lakh tons previous year same period i.e., up by 104%. And in Oct'22 exports recorded up by 86% to 0.99 Lakh tonnes vs 0.53 Lakh tonnes in the previous year same period. Upon record crop of rapeseed and crushing resulted in the highest processing, availability of rapeseed meal and export. Currently India is the most competitive supplier of rapeseed meal to South Korea, Vietnam, Thailand and other Far East Countries. In Upcoming months too, we expect good exports amid firm demand from South east Asia.