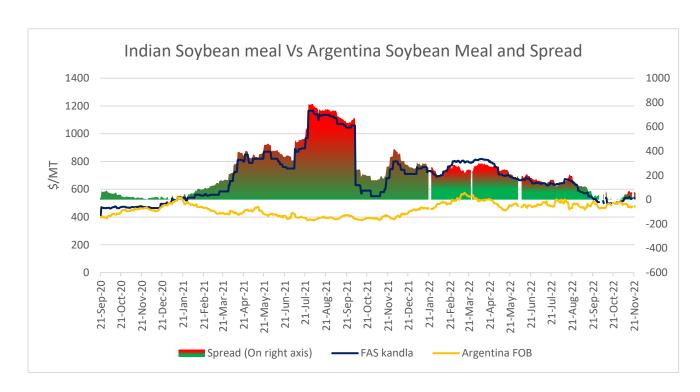

Steady

Bullish

Buartsh

Currently, Indian Soymeal FOB prices trading at \$535/MT, Argentina

Soymeal FOB prices trading at \$539/MT and spread stands at \$-4/MT. Decline in Argentine soymeal prices has led to a squeeze in spread. Upon squeeze in spread Indian soymeal export demand is rising and so the prices are improving.