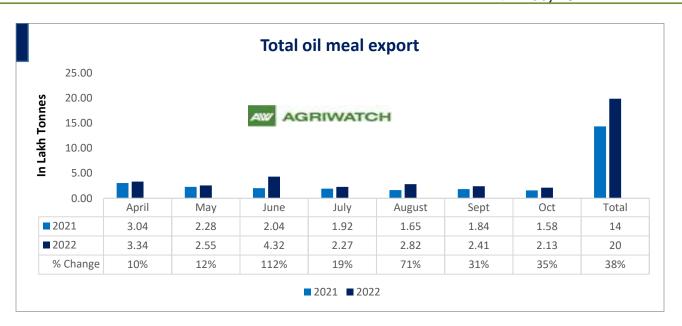

Total oil meal exports in April-Oct'22 went up by 38% to 20 Lakh tonnes vs 14 Lakh tonnes previous year same period. However, Soymeal exports up by 176% to 0.40 Lakh tonnes in Oct'22 Vs 0.15 Lakh tonnes previous month. Soymeal exports went up for the third straight month on good soymeal export demand from south east Asia tracking competitive prices in global markets. However, in April'22-Oct'22 soymeal exports are down by 8% to 1.60 Lakh tonnes as compared to 1.74 Lakh tonnes previous year same period.

### Oil Meal Export April.'22-Oct'22