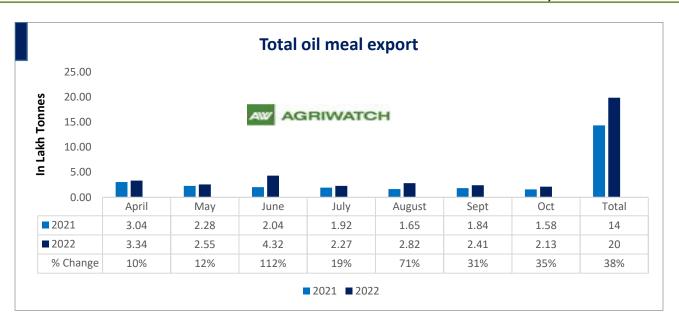

Total oil meal exports in April-Oct'22 went up by 38% to 20 Lakh tonnes vs 14 Lakh tonnes previous year same period. However, Soymeal exports up by 176% to 0.40 Lakh tonnes in Oct'22 Vs 0.15 Lakh tonnes previous month. Soymeal exports went up for the third straight month on good soymeal export demand from south east Asia tracking competitive prices in global markets. However, in April'22-Oct'22 soymeal exports are down by 8% to 1.60 Lakh tonnes as compared to 1.74 Lakh tonnes previous year same period.

### Oil Meal Export April.'22-Oct'22