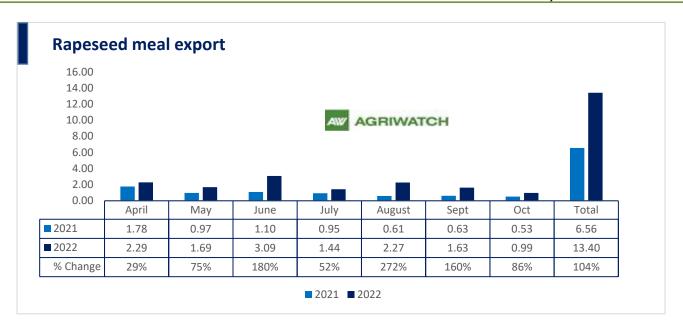

There is a significant jump in export of rapeseed meal in April'22-Oct'22 and reported at 13.40 Lakh tons compared to 6.56 Lakh tons previous year same period i.e., up by 104%. And in Oct'22 exports recorded up by 86% to 0.99 Lakh tonnes vs 0.53 Lakh tonnes in the previous year same period. Upon record crop of rapeseed and crushing resulted in the highest processing, availability of rapeseed meal and export. Currently India is the most competitive supplier of rapeseed meal to South Korea, Vietnam, Thailand and other Far East Countries. In Upcoming months too, we expect good exports amid firm demand from South east Asia.