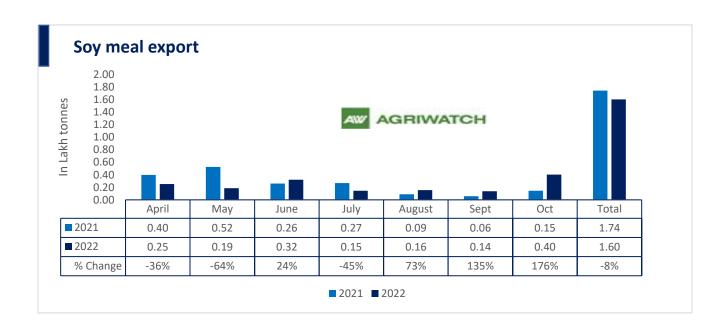

Total oil meal exports in April-Oct'22 went up by 38% to 20 Lakh tonnes vs 14 Lakh tonnes previous year same period. However, Soymeal exports up by 176% to 0.40 Lakh tonnes in Oct'22 Vs 0.15 Lakh tonnes previous month. Soymeal exports went up for the third straight month on good soymeal export demand from south east Asia tracking competitive prices in global markets. However, in April'22-Oct'22 soymeal exports are down by 8% to 1.60 Lakh tonnes as compared to 1.74 Lakh tonnes previous year same period.