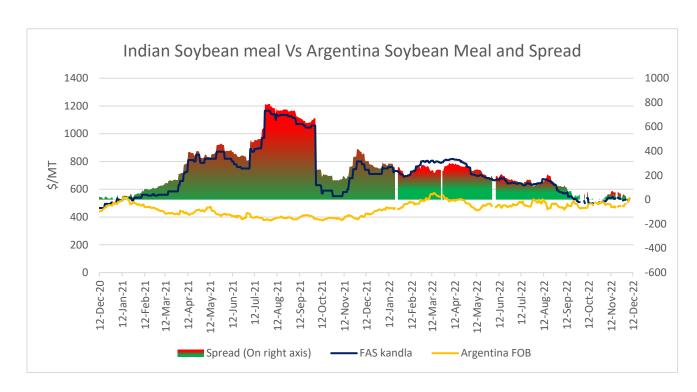

Steady

Bullish

Brarish

Currently, Indian Soymeal FOB prices trading at \$535/MT, Argentina

Soymeal FOB prices trading at \$539/MT and spread stands at \$-4/MT. Decline in Argentine soymeal prices has led to a squeeze in spread. Upon squeeze in spread Indian soymeal export demand is rising and so the prices are improving.