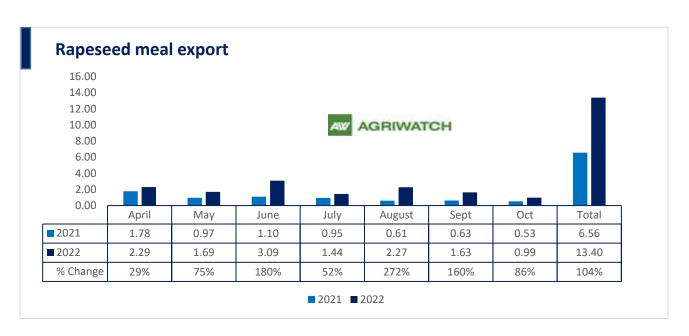

There is a significant jump in export of rapeseed meal in April'22-Oct'22 and reported at 13.40 Lakh tons compared to 6.56 Lakh tons previous year same period i.e., up by 104%. And in Oct'22 exports recorded up by 86% to 0.99 Lakh tonnes vs 0.53 Lakh tonnes in the previous year same period. Upon record crop of rapeseed and crushing resulted in the highest processing, availability of rapeseed meal and export. Currently India is the most competitive supplier of rapeseed meal to South Korea, Vietnam, Thailand and other Far East Countries. In Upcoming months too, we expect good exports amid firm demand from South east Asia.