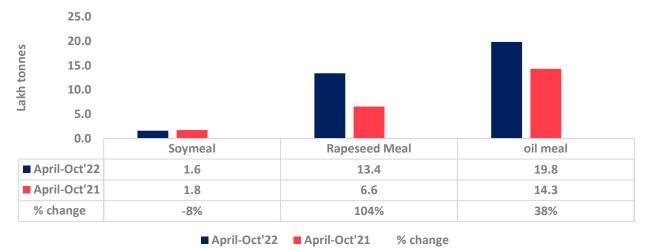

Total oil meal exports in April- Oct'22 went up by 38% to 20 Lakh tonnes vs 14 Lakh tonnes previous year same period. However, Soymeal exports up by 176% to 0.40 Lakh tonnes in Oct'22 Vs 0.15 Lakh tonnes previous month. Soymeal exports went up for the third straight month on good soymeal export demand from south east Asia tracking competitive prices in global markets. However, in April'22-Oct'22 soymeal exports are down by 8% to 1.60 Lakh tonnes as compared to 1.74 Lakh tonnes previous year same period.

There is a significant jump in export of rapeseed meal in April'22-Oct'22 and reported at 13.40 Lakh tons compared to 6.56 Lakh tons previous year same period i.e., up by 104%. And in Oct'22 exports recorded up by 86% to 0.99 Lakh tonnes vs 0.53 Lakh tonnes in the previous year same period. Upon record crop of rapeseed and crushing resulted in the highest processing, availability of rapeseed meal and export. Currently India is the most competitive supplier of rapeseed meal to South Korea, Vietnam, Thailand and other Far East Countries. In Upcoming months too, we expect good exports amid firm demand from South east Asia.