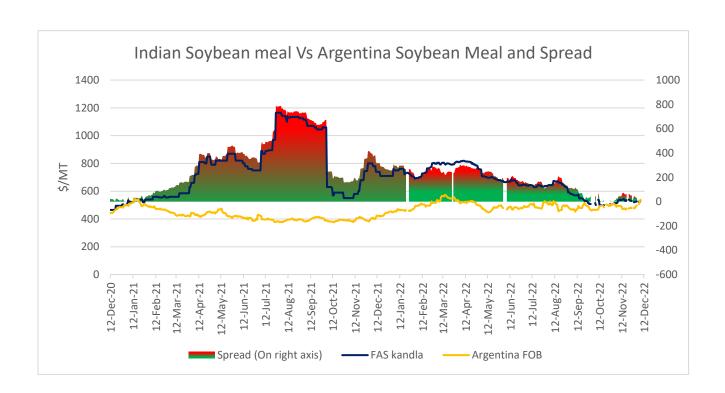

Currently, Indian Soymeal FOB prices trading at \$535/MT, Argentina Soymeal FOB prices trading at \$539/MT and spread stands at \$-4/MT. Decline in Argentine soymeal prices has led to a squeeze in spread. Upon squeeze in spread Indian soymeal export demand is rising and so the prices are improving.