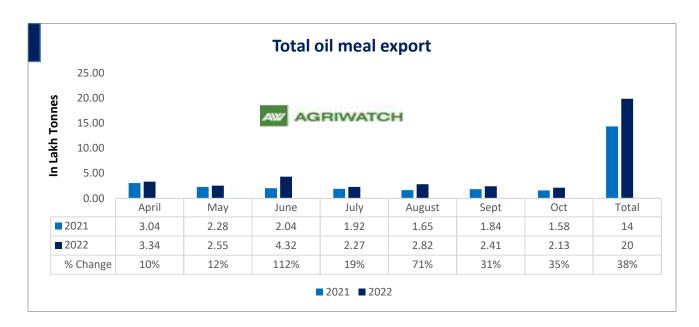

Total oil meal exports in April- Oct'22 went up by 38% to 20 Lakh tonnes vs 14 Lakh tonnes previous year same period. However, Soymeal exports up by 176% to 0.40 Lakh tonnes in Oct'22 Vs 0.15 Lakh tonnes previous month. Soymeal exports went up for the third straight month on good soymeal export demand from south east Asia tracking competitive prices in global markets. However, in April'22-Oct'22 soymeal exports are down by 8% to 1.60 Lakh tonnes as compared to 1.74 Lakh tonnes previous year same period.