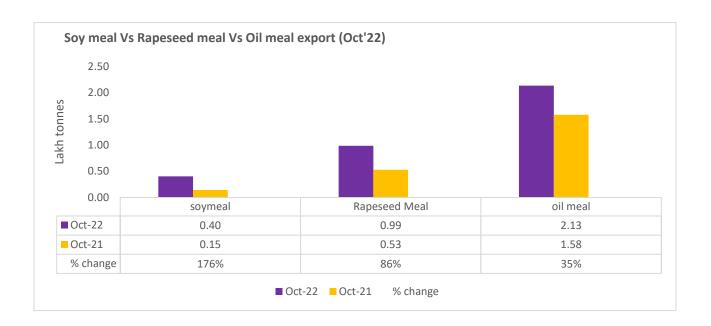

Total oil meal exports in April- Oct'22 went up by 38% to 20 Lakh tonnes vs 14 Lakh tonnes previous year same period. However, Soymeal exports up by 176% to 0.40 Lakh tonnes in Oct'22 Vs 0.15 Lakh tonnes previous month. Soymeal exports went up for the third straight month on good soymeal export demand from south east Asia tracking competitive prices in global markets. However, in April'22-Oct'22 soymeal exports are down by 8% to 1.60 Lakh tonnes as compared to 1.74 Lakh tonnes previous year same period.

There is a significant jump in export of rapeseed meal in April'22-Oct'22 and reported at 13.40 Lakh tons compared to 6.56 Lakh tons previous year same period i.e., up by 104%. And in Oct'22 exports recorded up by 86% to 0.99 Lakh tonnes vs 0.53 Lakh tonnes in the previous year same period. Upon record crop of rapeseed and crushing resulted in the highest processing, availability of rapeseed meal and export. Currently India is the most competitive supplier of rapeseed meal to South Korea, Vietnam, Thailand and other Far East Countries. In Upcoming months too, we expect good exports amid firm demand from South east Asia.