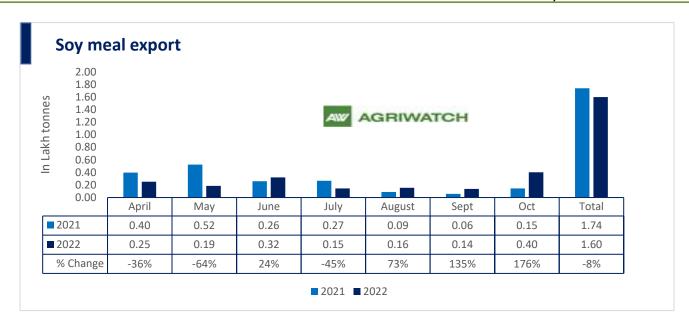

Total oil meal exports in April- Oct'22 went up by 38% to 20 Lakh tonnes vs 14 Lakh tonnes previous year same period. However, Soymeal exports up by 176% to 0.40 Lakh tonnes in Oct'22 Vs 0.15 Lakh tonnes previous month. Soymeal exports went up for the third straight month on good soymeal export demand from south east Asia tracking competitive prices in global markets. However, in April'22-Oct'22 soymeal exports are down by 8% to 1.60 Lakh tonnes as compared to 1.74 Lakh tonnes previous year same period.