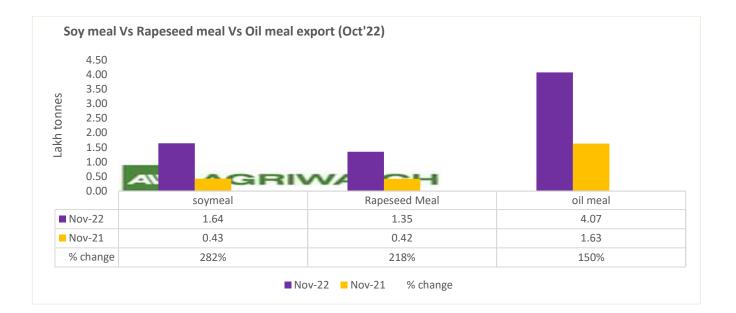

Total oil meal exports in April- Nov'22 went up by 50% to 23.9 Lakh tonnes vs 16 Lakh tonnes previous year same period. However, Soymeal exports up by 282% to 1.64 Lakh tonnes in Nov'22 Vs 0.43 Lakh tonnes previous month. Soymeal exports went up for the third straight month on good soymeal export demand from south east Asia tracking competitive prices in global markets. However, in April'22-Oct'22 soymeal exports are down by 8% to 1.60 Lakh tonnes as compared to 1.74 Lakh tonnes previous year same period.

There is a significant jump in export of rapeseed meal in April'22-Nov'22 and reported at 14.75 Lakh tons compared to 7.01 Lakh tons previous year same period i.e., up by 110%. And in Nov'22 exports recorded up by 200% to 1.35 Lakh tonnes vs 0.45 Lakh tonnes in the previous year same period. Upon record crop of rapeseed and crushing resulted in the highest processing, availability of rapeseed meal and export. Currently India is the most competitive supplier of rapeseed meal to South Korea, Vietnam, Thailand and other Far East Countries. In Upcoming months too, we expect good exports amid firm demand from South east Asia.