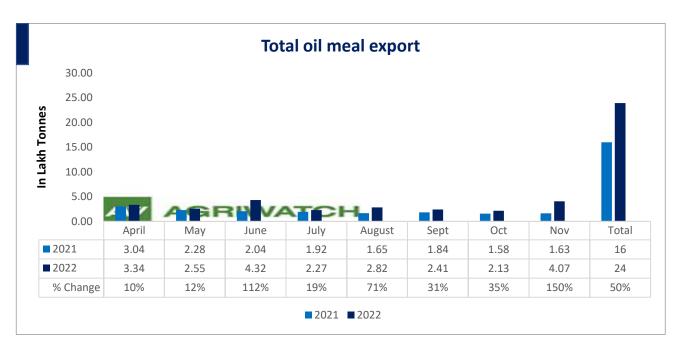

Total oil meal exports in April- Nov'22 went up by 50% to 23.9 Lakh tonnes vs 16 Lakh tonnes previous year same period. However, Soymeal exports up by 282% to 1.64 Lakh tonnes in Nov'22 Vs 0.43 Lakh tonnes previous month. Soymeal exports went up for the third straight month on good soymeal export demand from south east Asia tracking competitive prices in global markets. However, in April'22-Oct'22 soymeal exports are down by 8% to 1.60 Lakh tonnes as compared to 1.74 Lakh tonnes previous year same period.