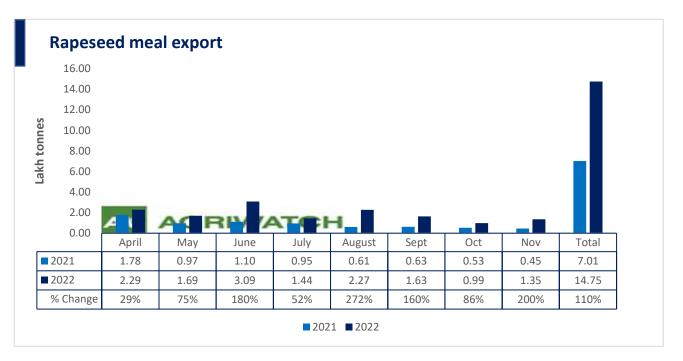

There is a significant jump in export of rapeseed meal in April'22-Nov'22 and reported at 14.75 Lakh tons compared to 7.01 Lakh tons previous year same period i.e., up by 110%. And in Nov'22 exports recorded up by 200% to 1.35 Lakh tonnes vs 0.45 Lakh tonnes in the previous year same period. Upon record crop of rapeseed and crushing resulted in the highest processing, availability of rapeseed meal and export. Currently India is the most competitive supplier of rapeseed meal to South Korea, Vietnam, Thailand and other Far East Countries. In Upcoming months too, we expect good exports amid firm demand from South east Asia.