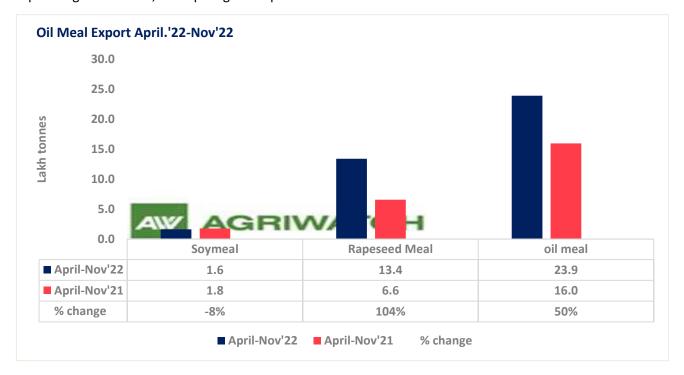

Total oil meal exports in April- Nov'22 went up by 50% to 23.9 Lakh tonnes vs 16 Lakh tonnes previous year same period. However, Soymeal exports up by 282% to 1.64 Lakh tonnes in Nov'22 Vs 0.43 Lakh tonnes previous month. Soymeal exports went up for the third straight month on good soymeal export demand from south east Asia tracking competitive prices in global markets. However, in April'22-Oct'22 soymeal exports are down by 8% to 1.60 Lakh tonnes as compared to 1.74 Lakh tonnes previous year same period.

There is a significant jump in export of rapeseed meal in April'22-Nov'22 and reported at 14.75 Lakh tons compared to 7.01 Lakh tons previous year same period i.e., up by 110%. And in Nov'22 exports recorded up by 200% to 1.35 Lakh tonnes vs 0.45 Lakh tonnes in the previous year same period. Upon record crop of rapeseed and crushing resulted in the highest processing, availability of rapeseed meal and export. Currently India is the most competitive supplier of rapeseed meal to South Korea, Vietnam, Thailand and other Far East Countries. In Upcoming months too, we expect good exports amid firm demand from South east Asia.