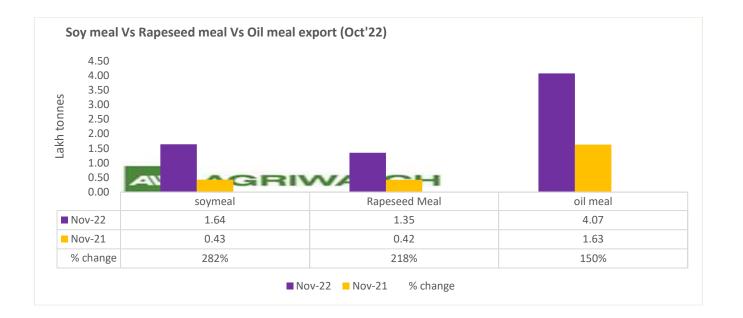

Total oil meal exports in April- Nov'22 went up by 50% to 23.9 Lakh tonnes vs 16 Lakh tonnes previous year same period. However, Soymeal exports up by 282% to 1.64 Lakh tonnes in Nov'22 Vs 0.43 Lakh tonnes previous month. Soymeal exports went up for the third straight month on good soymeal export demand from south east Asia tracking competitive prices in global markets. However, in April'22-Oct'22 soymeal exports are down by 8% to 1.60 Lakh tonnes as compared to 1.74 Lakh tonnes previous year same period.

There is a significant jump in export of rapeseed meal in April'22-Nov'22 and reported at 14.75 Lakh tons compared to 7.01 Lakh tons previous year same period i.e., up by 110%. And in Nov'22 exports recorded up by 200% to 1.35 Lakh tonnes vs 0.45 Lakh tonnes in the previous year same period. Upon record crop of rapeseed and crushing resulted in the highest processing, availability of rapeseed meal and export. Currently India is the most competitive supplier of rapeseed meal to South Korea, Vietnam, Thailand and other Far East Countries. In Upcoming months too, we expect good exports amid firm demand from South east Asia.