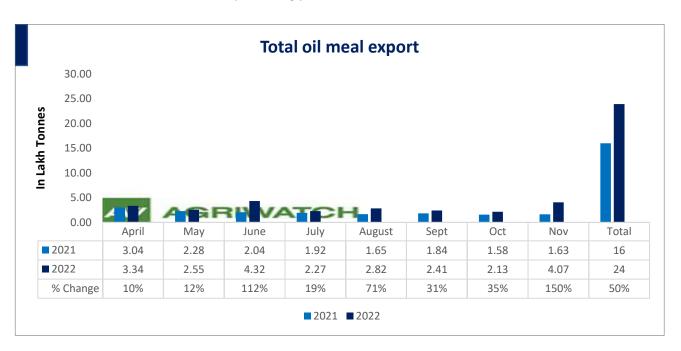

Total oil meal exports in April- Nov'22 went up by 50% to 23.9 Lakh tonnes vs 16 Lakh tonnes previous year same period. However, Soymeal exports up by 282% to 1.64 Lakh tonnes in Nov'22 Vs 0.43 Lakh tonnes previous month. Soymeal exports went up for the third straight month on good soymeal export demand from south east Asia tracking competitive prices in global markets. However, in April'22-Oct'22 soymeal exports are down by 8% to 1.60 Lakh tonnes as compared to 1.74 Lakh tonnes previous year same period.