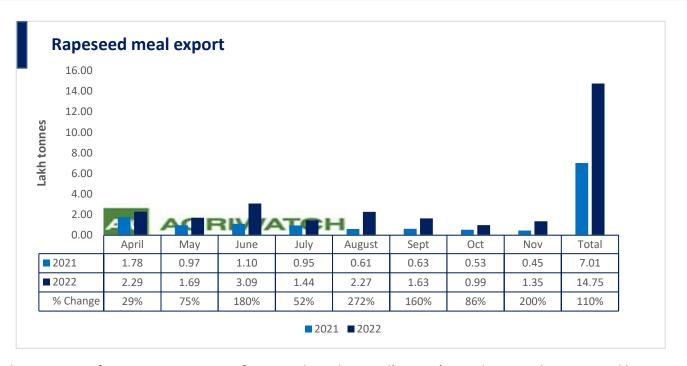

There is a significant jump in export of rapeseed meal in April'22-Nov'22 and reported at 14.75 Lakh tons compared to 7.01 Lakh tons previous year same period i.e., up by 110%. And in Nov'22 exports recorded up by 200% to 1.35 Lakh tonnes vs 0.45 Lakh tonnes in the previous year same period. Upon record crop of rapeseed and crushing resulted in the highest processing, availability of rapeseed meal and export. Currently India is the most competitive supplier of rapeseed meal to South Korea, Vietnam, Thailand and other Far East Countries. In Upcoming months too, we expect good exports amid firm demand from South east Asia.