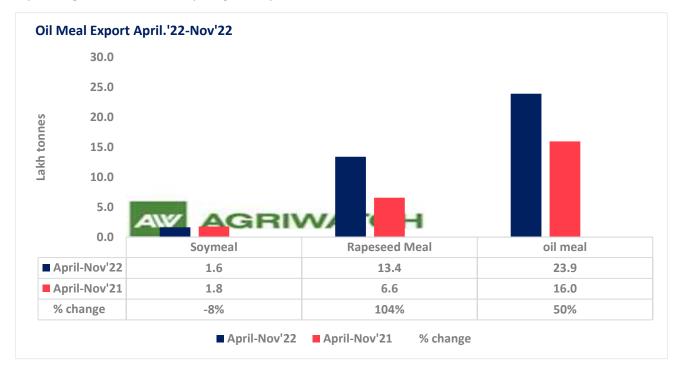

Total oil meal exports in April- Nov'22 went up by 50% to 23.9 Lakh tonnes vs 16 Lakh tonnes previous year same period. However, Soymeal exports up by 282% to 1.64 Lakh tonnes in Nov'22 Vs 0.43 Lakh tonnes previous month. Soymeal exports went up for the third straight month on good soymeal export demand from south east Asia tracking competitive prices in global markets. However, in April'22-Oct'22 soymeal exports are down by 8% to 1.60 Lakh tonnes as compared to 1.74 Lakh tonnes previous year same period.

There is a significant jump in export of rapeseed meal in April'22-Nov'22 and reported at 14.75 Lakh tons compared to 7.01 Lakh tons previous year same period i.e., up by 110%. And in Nov'22 exports recorded up by 200% to 1.35 Lakh tonnes vs 0.45 Lakh tonnes in the previous year same period. Upon record crop of rapeseed and crushing resulted in the highest processing, availability of rapeseed meal and export. Currently India is the most competitive supplier of rapeseed meal to South Korea, Vietnam, Thailand and other Far East Countries. In Upcoming months too, we expect good exports amid firm demand from South east Asia.