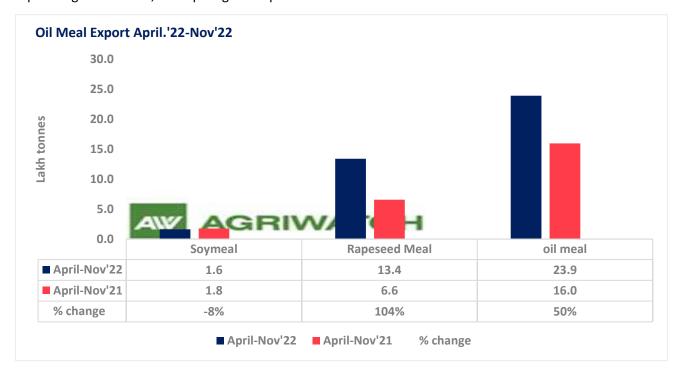

Total oil meal exports in April- Nov'22 went up by 50% to 23.9 Lakh tonnes vs 16 Lakh tonnes previous year same period. However, Soymeal exports up by 282% to 1.64 Lakh tonnes in Nov'22 Vs 0.43 Lakh tonnes previous month. Soymeal exports went up for the third straight month on good soymeal export demand from south east Asia tracking competitive prices in global markets. However, in April'22-Oct'22 soymeal exports are down by 8% to 1.60 Lakh tonnes as compared to 1.74 Lakh tonnes previous year same period.

There is a significant jump in export of rapeseed meal in April'22-Nov'22 and reported at 14.75 Lakh tons compared to 7.01 Lakh tons previous year same period i.e., up by 110%. And in Nov'22 exports recorded up by 200% to 1.35 Lakh tonnes vs 0.45 Lakh tonnes in the previous year same period. Upon record crop of rapeseed and crushing resulted in the highest processing, availability of rapeseed meal and export. Currently India is the most competitive supplier of rapeseed meal to South Korea, Vietnam, Thailand and other Far East Countries. In Upcoming months too, we expect good exports amid firm demand from South east Asia.