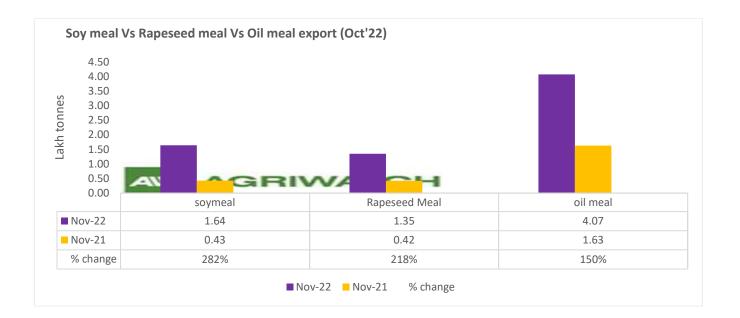

Total oil meal exports in April- Nov'22 went up by 50% to 23.9 Lakh tonnes vs 16 Lakh tonnes previous year same period. However, Soymeal exports up by 282% to 1.64 Lakh tonnes in Nov'22 Vs 0.43 Lakh tonnes previous month. Soymeal exports went up for the third straight month on good soymeal export demand from south east Asia tracking competitive prices in global markets. However, in April'22-Oct'22 soymeal exports are down by 8% to 1.60 Lakh tonnes as compared to 1.74 Lakh tonnes previous year same period.

There is a significant jump in export of rapeseed meal in April'22-Nov'22 and reported at 14.75 Lakh tons compared to 7.01 Lakh tons previous year same period i.e., up by 110%. And in Nov'22 exports recorded up by 200% to 1.35 Lakh tonnes vs 0.45 Lakh tonnes in the previous year same period. Upon record crop of rapeseed and crushing resulted in the highest processing, availability of rapeseed meal and export. Currently India is the most competitive supplier of rapeseed meal to South Korea, Vietnam, Thailand and other Far East Countries. In Upcoming months too, we expect good exports amid firm demand from South east Asia.