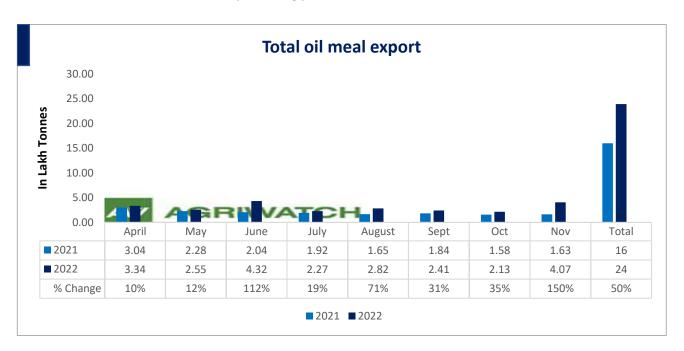

Total oil meal exports in April- Nov'22 went up by 50% to 23.9 Lakh tonnes vs 16 Lakh tonnes previous year same period. However, Soymeal exports up by 282% to 1.64 Lakh tonnes in Nov'22 Vs 0.43 Lakh tonnes previous month. Soymeal exports went up for the third straight month on good soymeal export demand from south east Asia tracking competitive prices in global markets. However, in April'22-Oct'22 soymeal exports are down by 8% to 1.60 Lakh tonnes as compared to 1.74 Lakh tonnes previous year same period.