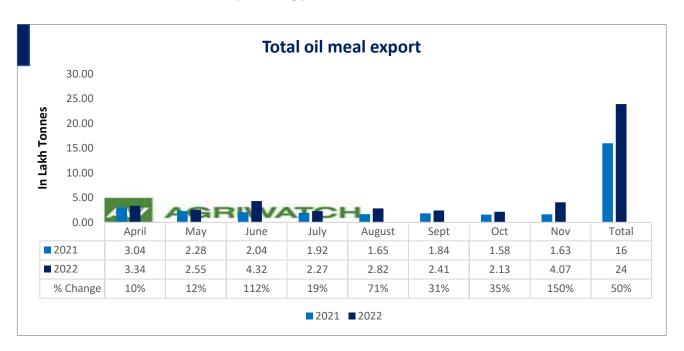

Total oil meal exports in April- Nov'22 went up by 50% to 23.9 Lakh tonnes vs 16 Lakh tonnes previous year same period. However, Soymeal exports up by 282% to 1.64 Lakh tonnes in Nov'22 Vs 0.43 Lakh tonnes previous month. Soymeal exports went up for the third straight month on good soymeal export demand from south east Asia tracking competitive prices in global markets. However, in April'22-Oct'22 soymeal exports are down by 8% to 1.60 Lakh tonnes as compared to 1.74 Lakh tonnes previous year same period.