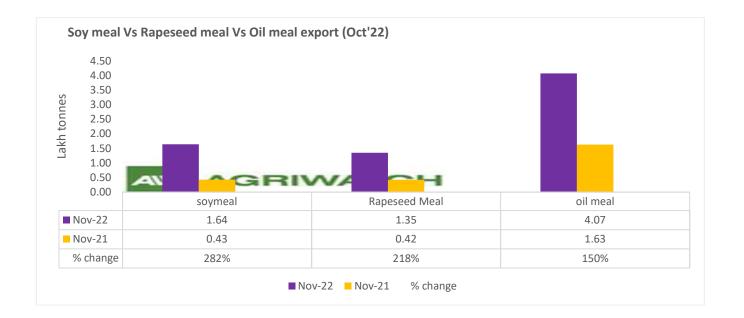

Total oil meal exports in April- Nov'22 went up by 50% to 23.9 Lakh tonnes vs 16 Lakh tonnes previous year same period. However, Soymeal exports up by 282% to 1.64 Lakh tonnes in Nov'22 Vs 0.43 Lakh tonnes previous month. Soymeal exports went up for the third straight month on good soymeal export demand from south east Asia tracking competitive prices in global markets. However, in April'22-Oct'22 soymeal exports are down by 8% to 1.60 Lakh tonnes as compared to 1.74 Lakh tonnes previous year same period.

There is a significant jump in export of rapeseed meal in April'22-Nov'22 and reported at 14.75 Lakh tons compared to 7.01 Lakh tons previous year same period i.e., up by 110%. And in Nov'22 exports recorded up by 200% to 1.35 Lakh tonnes vs 0.45 Lakh tonnes in the previous year same period. Upon record crop of rapeseed and crushing resulted in the highest processing, availability of rapeseed meal and export. Currently India is the most competitive supplier of rapeseed meal to South Korea, Vietnam, Thailand and other Far East Countries. In Upcoming months too, we expect good exports amid firm demand from South east Asia.