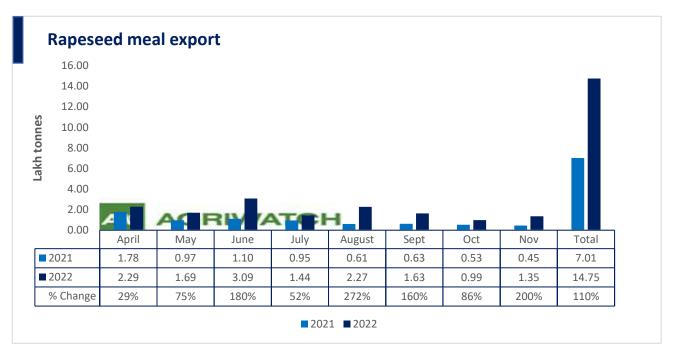

There is a significant jump in export of rapeseed meal in April'22-Nov'22 and reported at 14.75 Lakh tons compared to 7.01 Lakh tons previous year same period i.e., up by 110%. And in Nov'22 exports recorded up by 200% to 1.35 Lakh tonnes vs 0.45 Lakh tonnes in the previous year same period. Upon record crop of rapeseed and crushing resulted in the highest processing, availability of rapeseed meal and export. Currently India is the most competitive supplier of rapeseed meal to South Korea, Vietnam, Thailand and other Far East Countries. In Upcoming months too, we expect good exports amid firm demand from South east Asia.