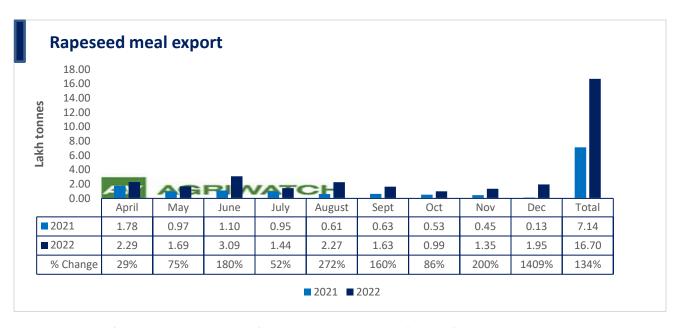

There is a significant jump in export of rapeseed meal in April'22-Dec'22 and reported at 16.70 Lakh tons compared to 7.14 Lakh tons previous year same period i.e., up by 134%. And in Dec'22 exports recorded up by 1409% to 1.95 Lakh tonnes vs 0.13 Lakh tonnes in the previous year same period. Upon record crop of rapeseed and crushing resulted in the highest processing, availability of rapeseed meal and export. Currently India is the most competitive supplier of rapeseed meal to South Korea, Vietnam, Thailand and other Far East Countries. In Upcoming months too, we expect good exports amid firm demand from South east Asia.