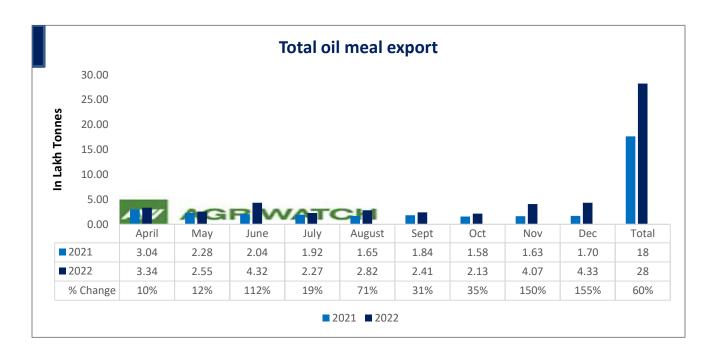

Total oil meal exports in April- Dec'22 went up by 60% to 28 Lakh tonnes vs 18 Lakh tonnes previous year same period. However, Soymeal exports up by 181% to 1.21 Lakh tonnes in Dec'22 Vs 0.43 Lakh tonnes previous month. Soymeal exports went up for the fifth straight month on good soymeal export demand from south east Asia tracking competitive prices in global markets. However, in April'22-Dec'22 soymeal exports are up by 71% to 4.47 Lakh tonnes as compared to 2.62 Lakh tonnes previous year same period.

### Oil Meal Export April.'22-Dec'22