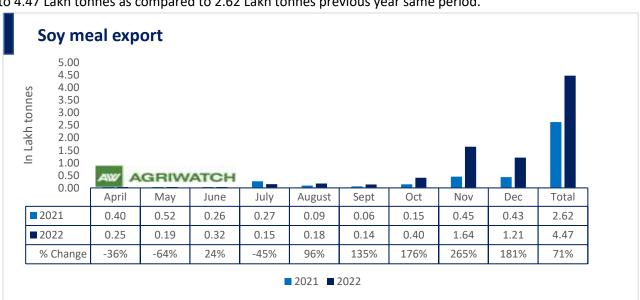

Total oil meal exports in April- Dec'22 went up by 60% to 28 Lakh tonnes vs 18 Lakh tonnes previous year same period. However, Soymeal exports up by 181% to 1.21 Lakh tonnes in Dec'22 Vs 0.43 Lakh tonnes previous month. Soymeal exports went up for the fifth straight month on good soymeal export demand from south east Asia tracking competitive prices in global markets. However, in April'22-Dec'22 soymeal exports are up by 71% to 4.47 Lakh tonnes as compared to 2.62 Lakh tonnes previous year same period.