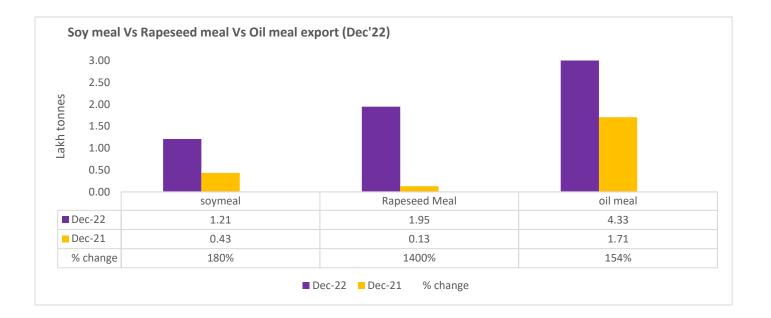

Total oil meal exports in April- Dec'22 went up by 60% to 28 Lakh tonnes vs 18 Lakh tonnes previous year same period. However, Soymeal exports up by 181% to 1.21 Lakh tonnes in Dec'22 Vs 0.43 Lakh tonnes previous month. Soymeal exports went up for the fifth straight month on good soymeal export demand from south east Asia tracking competitive prices in global markets. However, in April'22-Dec'22 soymeal exports are up by 71% to 4.47 Lakh tonnes as compared to 2.62 Lakh tonnes previous year same period.

There is a significant jump in export of rapeseed meal in April'22-Dec'22 and reported at 16.70 Lakh tons compared to 7.14 Lakh tons previous year same period i.e., up by 134%. And in Dec'22 exports recorded up by 1409% to 1.95 Lakh tonnes vs 0.13 Lakh tonnes in the previous year same period. Upon record crop of rapeseed and crushing resulted in the highest processing, availability of rapeseed meal and export. Currently India is the most competitive supplier of rapeseed meal to South Korea, Vietnam, Thailand and other Far East Countries. In Upcoming months too, we expect good exports amid firm demand from South east Asia.