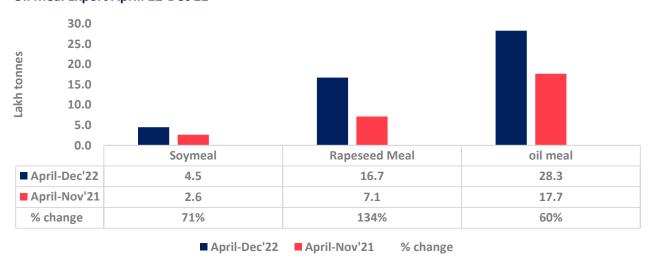

Total oil meal exports in April- Dec'22 went up by 60% to 28 Lakh tonnes vs 18 Lakh tonnes previous year same period. However, Soymeal exports up by 181% to 1.21 Lakh tonnes in Dec'22 Vs 0.43 Lakh tonnes previous month. Soymeal exports went up for the fifth straight month on good soymeal export demand from south east Asia tracking competitive prices in global markets. However, in April'22-Dec'22 soymeal exports are up by 71% to 4.47 Lakh tonnes as compared to 2.62 Lakh tonnes previous year same period.

There is a significant jump in export of rapeseed meal in April'22-Dec'22 and reported at 16.70 Lakh tons compared to 7.14 Lakh tons previous year same period i.e., up by 134%. And in Dec'22 exports recorded up by 1409% to 1.95 Lakh tonnes vs 0.13 Lakh tonnes in the previous year same period. Upon record crop of rapeseed and crushing resulted in the highest processing, availability of rapeseed meal and export. Currently India is the most competitive supplier of rapeseed meal to South Korea, Vietnam, Thailand and other Far East Countries. In Upcoming months too, we expect good exports amid firm demand from South east Asia.

### Oil Meal Export April.'22-Dec'22