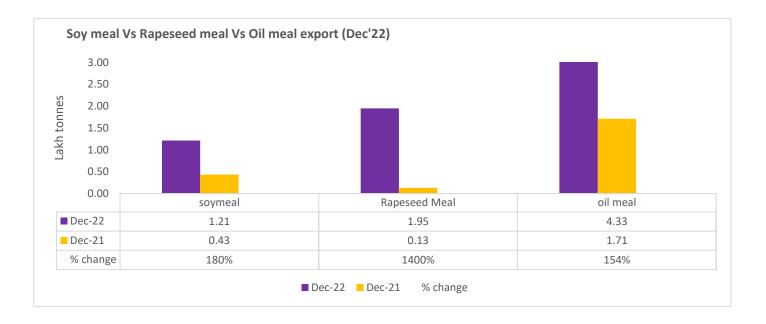

Total oil meal exports in April- Dec'22 went up by 60% to 28 Lakh tonnes vs 18 Lakh tonnes previous year same period. However, Soymeal exports up by 181% to 1.21 Lakh tonnes in Dec'22 Vs 0.43 Lakh tonnes previous

There is a significant jump in export of rapeseed meal in April'22-Dec'22 and reported at 16.70 Lakh tons compared to 7.14 Lakh tons previous year same period i.e., up by 134%. And in Dec'22 exports recorded up by 1409% to 1.95 Lakh tonnes vs 0.13 Lakh tonnes in the previous year same period. Upon record crop of rapeseed and crushing resulted in the highest processing, availability of rapeseed meal and export. Currently India is the most competitive supplier of rapeseed meal to South Korea, Vietnam, Thailand and other Far East Countries. In Upcoming months too, we expect good exports amid firm demand from South east Asia.