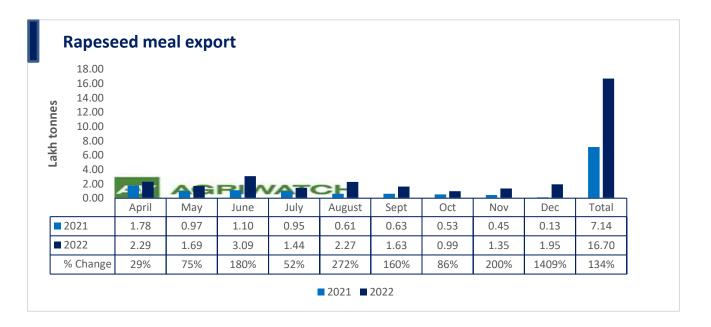

There is a significant jump in export of rapeseed meal in April'22-Dec'22 and reported at 16.70 Lakh tons compared to 7.14 Lakh tons previous year same period i.e., up by 134%. And in Dec'22 exports recorded up by 1409% to 1.95 Lakh tonnes vs 0.13 Lakh tonnes in the previous year same period. Upon record crop of rapeseed and crushing resulted in the highest processing, availability of rapeseed meal and export. Currently India is the most competitive supplier of rapeseed meal to South Korea, Vietnam, Thailand and other Far East Countries. In Upcoming months too, we expect good exports amid firm demand from South east Asia.