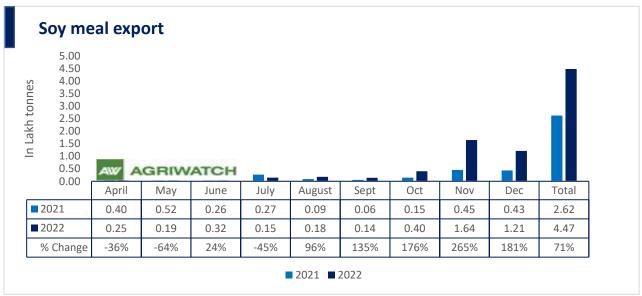

### 19th Jan, 2023

month. Soymeal exports went up for the fifth straight month on good soymeal export demand from south east Asia tracking competitive prices in global markets. However, in April'22-Dec'22 soymeal exports are up by 71% to 4.47 Lakh tonnes as compared to 2.62 Lakh tonnes previous year same period.