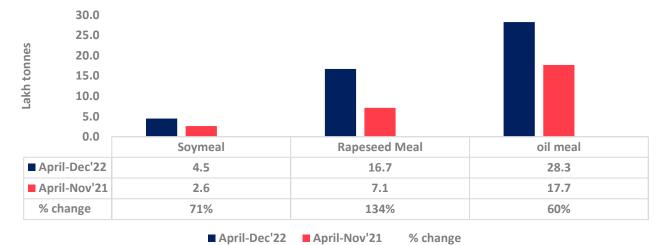

### 19th Jan, 2023

month. Soymeal exports went up for the fifth straight month on good soymeal export demand from south east Asia tracking competitive prices in global markets. However, in April'22-Dec'22 soymeal exports are up by 71% to 4.47 Lakh tonnes as compared to 2.62 Lakh tonnes previous year same period.

There is a significant jump in export of rapeseed meal in April'22-Dec'22 and reported at 16.70 Lakh tons compared to 7.14 Lakh tons previous year same period i.e., up by 134%. And in Dec'22 exports recorded up by 1409% to 1.95 Lakh tonnes vs 0.13 Lakh tonnes in the previous year same period. Upon record crop of rapeseed and crushing resulted in the highest processing, availability of rapeseed meal and export. Currently India is the most competitive supplier of rapeseed meal to South Korea, Vietnam, Thailand and other Far East Countries. In Upcoming months too, we expect good exports amid firm demand from South east Asia.