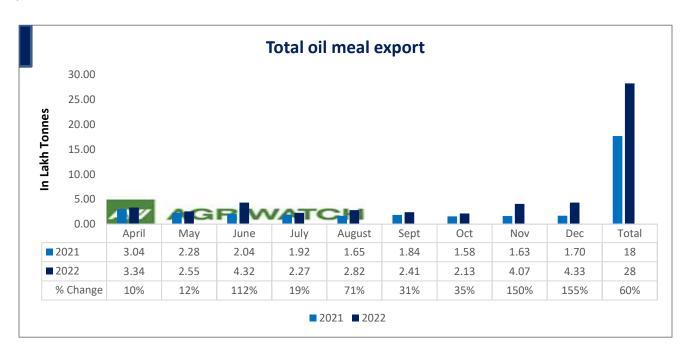

Total oil meal exports in April- Dec'22 went up by 60% to 28 Lakh tonnes vs 18 Lakh tonnes previous year same period. However, Soymeal exports up by 181% to 1.21 Lakh tonnes in Dec'22 Vs 0.43 Lakh tonnes previous