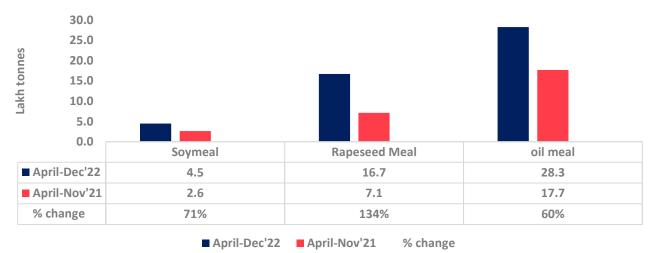

Total oil meal exports in April- Dec'22 went up by 60% to 28 Lakh tonnes vs 18 Lakh tonnes previous year same period. However, Soymeal exports up by 181% to 1.21 Lakh tonnes in Dec'22 Vs 0.43 Lakh tonnes previous month. Soymeal exports went up for the fifth straight month on good soymeal export demand from south east Asia tracking competitive prices in global markets. However, in April'22-Dec'22 soymeal exports are up by 71% to 4.47 Lakh tonnes as compared to 2.62 Lakh tonnes previous year same period.

There is a significant jump in export of rapeseed meal in April'22-Dec'22 and reported at 16.70 Lakh tons compared to 7.14 Lakh tons previous year same period i.e., up by 134%. And in Dec'22 exports recorded up by 1409% to 1.95 Lakh tonnes vs 0.13 Lakh tonnes in the previous year same period. Upon record crop of rapeseed and crushing resulted in the highest processing, availability of rapeseed meal and export. Currently India is the most competitive supplier of rapeseed meal to South Korea, Vietnam, Thailand and other Far East Countries. In Upcoming months too, we expect good exports amid firm demand from South east Asia.