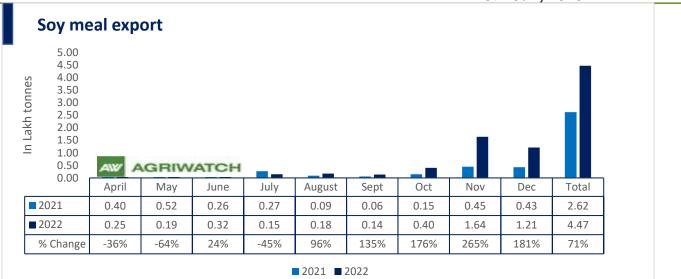

India's soymeal exports likely to double in the 2022/23 marketing year, as drought in top exporter Argentina lifted global prices, prompting buyers to turn to the south Asian country like India with cheaper rates. The revival in Soymeal exports has boosted soybean crushing in India and soy oil availability could limit the import of soy oil and palm oil. Exports demand for Indian soymeal has been reviving since it is cheaper than supplies from Argentina. India's soymeal exports in the current marketing year could rise to 15- 20 Lakh tonnes, from 644,000 tonnes a year ago. India's soymeal exports in the first three months of the 2022/23 marketing year, which started on Oct. 1, jumped 223% to 325,409 tonnes, according to trade body the Solvent Extractors' Association of India.

According to USDA Jan'23 report, 2022/23, India's Soybean crush is estimated to be at 9.9 MMT as compared to previous year at 9.5 MMT and country's domestic consumption is estimated to be at 6.94 MMT Vs 7.02 MMT previous year. Moreover, Soymeal exports is projected at 1.2 MMT as compared to 0.66 MMT previous year.

Total oil meal exports in April- Dec'22 went up by 60% to 28 Lakh tonnes vs 18 Lakh tonnes previous year same period. However, Soymeal exports up by 181% to 1.21 Lakh tonnes in Dec'22 Vs 0.43 Lakh tonnes previous month. Soymeal exports went up for the fifth straight month on good soymeal export demand from south east Asia tracking competitive prices in global markets. However, in April'22-Dec'22 soymeal exports are up by 71% to 4.47 Lakh tonnes as compared to 2.62 Lakh tonnes previous year same period.