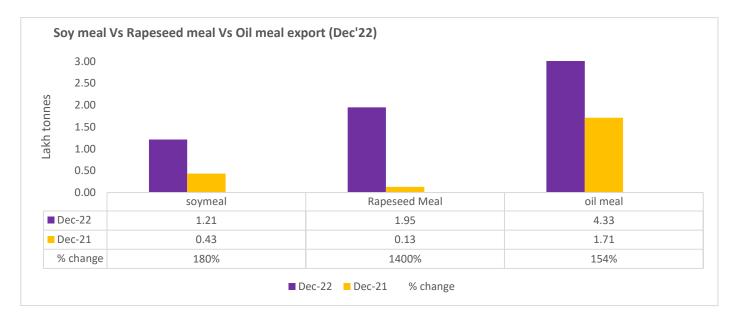

Total oil meal exports in April- Dec'22 went up by 60% to 28 Lakh tonnes vs 18 Lakh tonnes previous year same period. However, Soymeal exports up by 181% to 1.21 Lakh tonnes in Dec'22 Vs 0.43 Lakh tonnes previous month. Soymeal exports went up for the fifth straight month on good soymeal export demand from south east Asia tracking competitive prices in global markets. However, in April'22-Dec'22 soymeal exports are up by 71% to 4.47 Lakh tonnes as compared to 2.62 Lakh tonnes previous year same period.

There is a significant jump in export of rapeseed meal in April'22-Dec'22 and reported at 16.70 Lakh tons compared to 7.14 Lakh tons previous year same period i.e., up by 134%. And in Dec'22 exports recorded up by 1409% to 1.95 Lakh tonnes vs 0.13 Lakh tonnes in the previous year same period. Upon record crop of rapeseed and crushing resulted in the highest processing, availability of rapeseed meal and export. Currently India is the most competitive supplier of rapeseed meal to South Korea, Vietnam, Thailand and other Far East Countries. In Upcoming months too, we expect good exports amid firm demand from South east Asia.