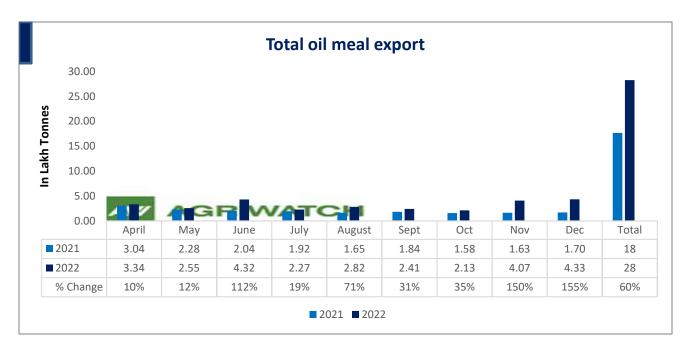

Total oil meal exports in April- Dec'22 went up by 60% to 28 Lakh tonnes vs 18 Lakh tonnes previous year same period. However, Soymeal exports up by 181% to 1.21 Lakh tonnes in Dec'22 Vs 0.43 Lakh tonnes previous month. Soymeal exports went up for the fifth straight month on good soymeal export demand from south east Asia tracking competitive prices in global markets. However, in April'22-Dec'22 soymeal exports are up by 71% to 4.47 Lakh tonnes as compared to 2.62 Lakh tonnes previous year same period.