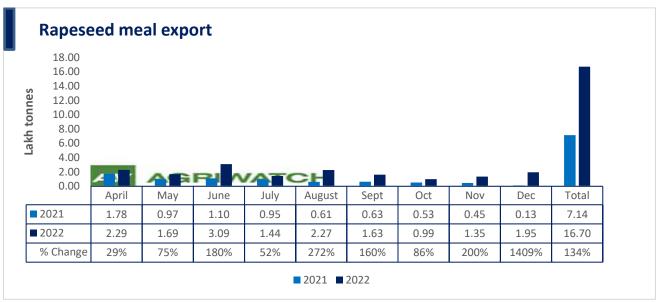

There is a significant jump in export of rapeseed meal in April'22-Dec'22 and reported at 16.70 Lakh tons compared to 7.14 Lakh tons previous year same period i.e., up by 134%. And in Dec'22 exports recorded up by 1409% to 1.95 Lakh tonnes vs 0.13 Lakh tonnes in the previous year same period. Upon record crop of rapeseed and crushing resulted in the highest processing, availability of rapeseed meal and export. Currently India is the most competitive supplier of rapeseed meal to South Korea, Vietnam, Thailand and other Far East Countries. In Upcoming months too, we expect good exports amid firm demand from South east Asia.