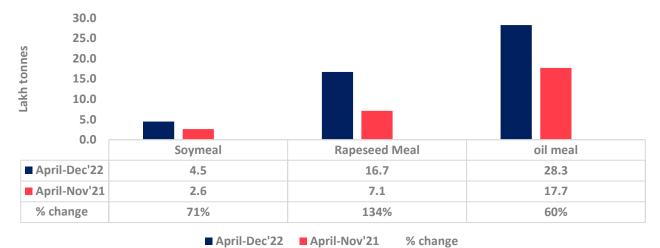

Total oil meal exports in April- Dec'22 went up by 60% to 28 Lakh tonnes vs 18 Lakh tonnes previous year same period. However, Soymeal exports up by 181% to 1.21 Lakh tonnes in Dec'22 Vs 0.43 Lakh tonnes previous month. Soymeal exports went up for the fifth straight month on good soymeal export demand from south east Asia tracking competitive prices in global markets. However, in April'22-Dec'22 soymeal exports are up by 71% to 4.47 Lakh tonnes as compared to 2.62 Lakh tonnes previous year same period.

24th Jan, 2023

There is a significant jump in export of rapeseed meal in April'22-Dec'22 and reported at 16.70 Lakh tons compared to 7.14 Lakh tons previous year same period i.e., up by 134%. And in Dec'22 exports recorded up by 1409% to 1.95 Lakh tonnes vs 0.13 Lakh tonnes in the previous year same period. Upon record crop of rapeseed and crushing resulted in the highest processing, availability of rapeseed meal and export. Currently India is the most competitive supplier of rapeseed meal to South Korea, Vietnam, Thailand and other Far East Countries. In Upcoming months too, we expect good exports amid firm demand from South east Asia.