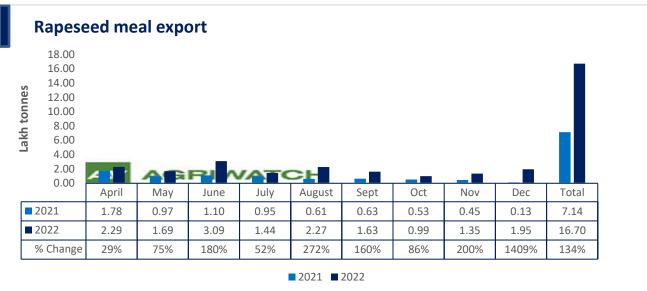

24th Jan, 2023

There is a significant jump in export of rapeseed meal in April'22-Dec'22 and reported at 16.70 Lakh tons compared to 7.14 Lakh tons previous year same period i.e., up by 134%. And in Dec'22 exports recorded up by 1409% to 1.95 Lakh tonnes vs 0.13 Lakh tonnes in the previous year same period. Upon record crop of rapeseed and crushing resulted in the highest processing, availability of rapeseed meal and export. Currently India is the most competitive supplier of rapeseed meal to South Korea, Vietnam, Thailand and other Far East Countries. In Upcoming months too, we expect good exports amid firm demand from South east Asia.