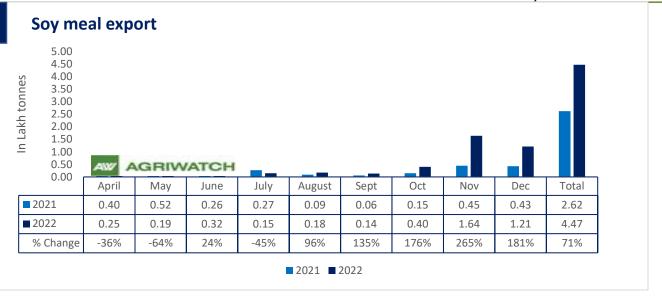

India's soymeal exports likely to double in the 2022/23 marketing year, as drought in top exporter Argentina lifted global prices, prompting buyers to turn to the south Asian country like India with cheaper rates. The revival in Soymeal exports has boosted soybean crushing in India and soy oil availability could limit the import of soy oil and palm oil. Exports demand for Indian soymeal has been reviving since it is cheaper than supplies from Argentina. India's soymeal exports in the current marketing year could rise to 15- 20 Lakh tonnes, from 644,000 tonnes a year ago. India's soymeal exports in the first three months of the 2022/23 marketing year, which started on Oct. 1, jumped 223% to 325,409 tonnes, according to trade body the Solvent Extractors' Association of India.

According to USDA Jan'23 report, 2022/23, India's Soybean crush is estimated to be at 9.9 MMT as compared to previous year at 9.5 MMT and country's domestic consumption is estimated to be at 6.94 MMT Vs 7.02 MMT previous year. Moreover, Soymeal exports is projected at 1.2 MMT as compared to 0.66 MMT previous year.

Total oil meal exports in April- Dec'22 went up by 60% to 28 Lakh tonnes vs 18 Lakh tonnes previous year same period. However, Soymeal exports up by 181% to 1.21 Lakh tonnes in Dec'22 Vs 0.43 Lakh tonnes previous month. Soymeal exports went up for the fifth straight month on good soymeal export demand from south east Asia tracking competitive prices in global markets. However, in April'22-Dec'22 soymeal exports are up by 71% to 4.47 Lakh tonnes as compared to 2.62 Lakh tonnes previous year same period.