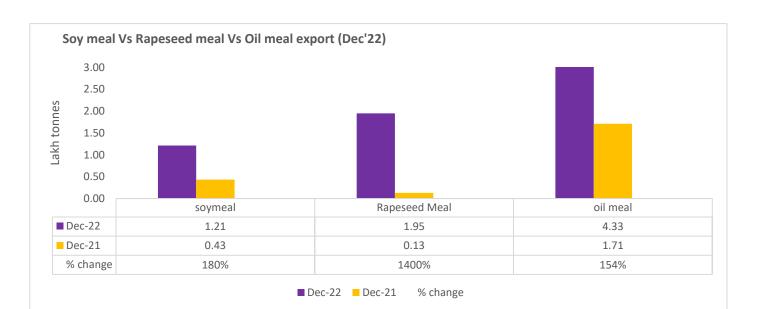

Total oil meal exports in April- Dec'22 went up by 60% to 28 Lakh tonnes vs 18 Lakh tonnes previous year same period. However, Soymeal exports up by 181% to 1.21 Lakh tonnes in Dec'22 Vs 0.43 Lakh tonnes previous month. Soymeal exports went up for the fifth straight month on good soymeal export demand from south east Asia tracking competitive prices in global markets. However, in April'22-Dec'22 soymeal exports are up by 71% to 4.47 Lakh tonnes as compared to 2.62 Lakh tonnes previous year same period.

24th Jan, 2023

There is a significant jump in export of rapeseed meal in April'22-Dec'22 and reported at 16.70 Lakh tons compared to 7.14 Lakh tons previous year same period i.e., up by 134%. And in Dec'22 exports recorded up by 1409% to 1.95 Lakh tonnes vs 0.13 Lakh tonnes in the previous year same period. Upon record crop of rapeseed and crushing resulted in the highest processing, availability of rapeseed meal and export. Currently India is the most competitive supplier of rapeseed meal to South Korea, Vietnam, Thailand and other Far East Countries. In Upcoming months too, we expect good exports amid firm demand from South east Asia.