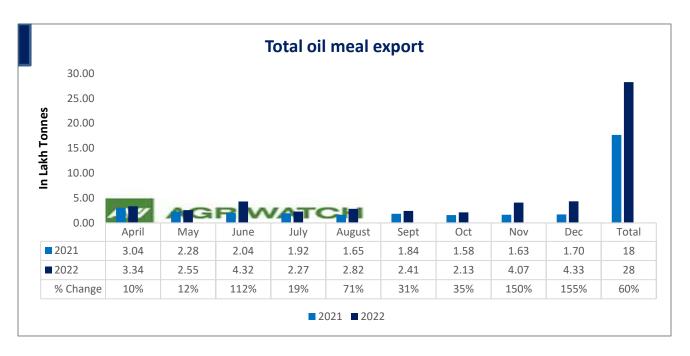

Total oil meal exports in April- Dec'22 went up by 60% to 28 Lakh tonnes vs 18 Lakh tonnes previous year same period. However, Soymeal exports up by 181% to 1.21 Lakh tonnes in Dec'22 Vs 0.43 Lakh tonnes previous month. Soymeal exports went up for the fifth straight month on good soymeal export demand from south east Asia tracking competitive prices in global markets. However, in April'22-Dec'22 soymeal exports are up by 71% to 4.47 Lakh tonnes as compared to 2.62 Lakh tonnes previous year same period.