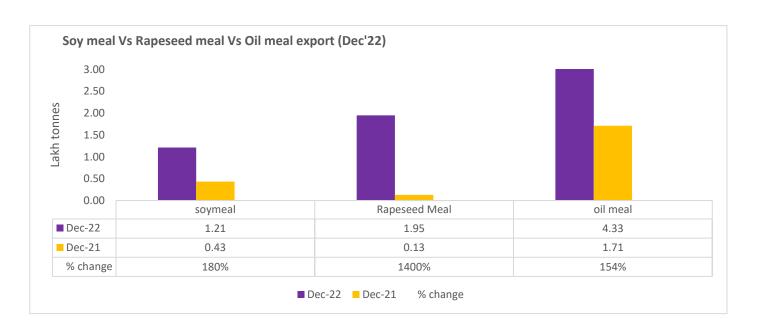

Total oil meal exports in April- Dec'22 went up by 60% to 28 Lakh tonnes vs 18 Lakh tonnes previous year same period. However, Soymeal exports up by 181% to 1.21 Lakh tonnes in Dec'22 Vs 0.43 Lakh tonnes previous month. Soymeal exports went up for the fifth straight month on good soymeal export demand from south east Asia tracking competitive prices in global markets. However, in April'22-Dec'22 soymeal exports are up by 71% to 4.47 Lakh tonnes as compared to 2.62 Lakh tonnes previous year same period.

25th Jan, 2023

There is a significant jump in export of rapeseed meal in April'22-Dec'22 and reported at 16.70 Lakh tons compared to 7.14 Lakh tons previous year same period i.e., up by 134%. And in Dec'22 exports recorded up by 1409% to 1.95 Lakh tonnes vs 0.13 Lakh tonnes in the previous year same period. Upon record crop of rapeseed and crushing resulted in the highest processing, availability of rapeseed meal and export. Currently India is the most competitive supplier of rapeseed meal to South Korea, Vietnam, Thailand and other Far East Countries. In Upcoming months too, we expect good exports amid firm demand from South east Asia.