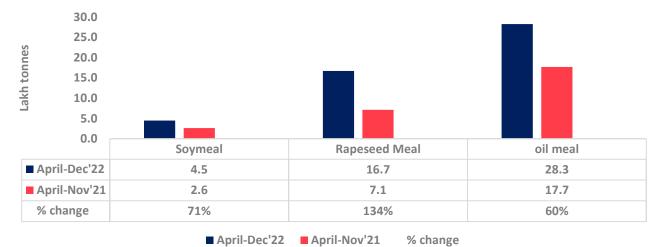

Total oil meal exports in April- Dec'22 went up by 60% to 28 Lakh tonnes vs 18 Lakh tonnes previous year same period. However, Soymeal exports up by 181% to 1.21 Lakh tonnes in Dec'22 Vs 0.43 Lakh tonnes previous month. Soymeal exports went up for the fifth straight month on good soymeal export demand from south east Asia tracking competitive prices in global markets. However, in April'22-Dec'22 soymeal exports are up by 71% to 4.47 Lakh tonnes as compared to 2.62 Lakh tonnes previous year same period.

25th Jan, 2023

There is a significant jump in export of rapeseed meal in April'22-Dec'22 and reported at 16.70 Lakh tons compared to 7.14 Lakh tons previous year same period i.e., up by 134%. And in Dec'22 exports recorded up by 1409% to 1.95 Lakh tonnes vs 0.13 Lakh tonnes in the previous year same period. Upon record crop of rapeseed and crushing resulted in the highest processing, availability of rapeseed meal and export. Currently India is the most competitive supplier of rapeseed meal to South Korea, Vietnam, Thailand and other Far East Countries. In Upcoming months too, we expect good exports amid firm demand from South east Asia.