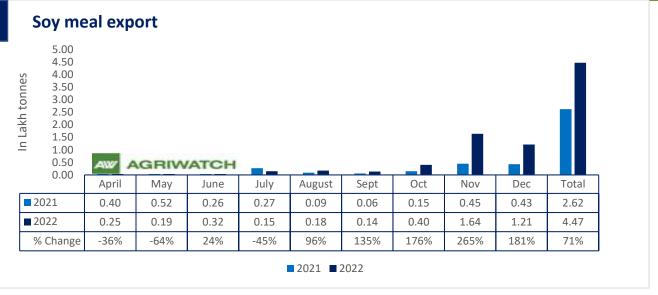

India's soymeal exports likely to double in the 2022/23 marketing year, as drought in top exporter Argentina lifted global prices, prompting buyers to turn to the south Asian country like India with cheaper rates. The revival in Soymeal exports has boosted soybean crushing in India and soy oil availability could limit the import of soy oil and palm oil. Exports demand for Indian soymeal has been reviving since it is cheaper than supplies from Argentina. India's soymeal exports in the current marketing year could rise to 15- 20 Lakh tonnes, from 644,000 tonnes a year ago. India's soymeal exports in the first three months of the 2022/23 marketing year, which started on Oct. 1, jumped 223% to 325,409 tonnes, according to trade body the Solvent Extractors' Association of India.

According to USDA Jan'23 report, 2022/23, India's Soybean crush is estimated to be at 9.9 MMT as compared to previous year at 9.5 MMT and country's domestic consumption is estimated to be at 6.94 MMT Vs 7.02 MMT previous year. Moreover, Soymeal exports is projected at 1.2 MMT as compared to 0.66 MMT previous year.

Total oil meal exports in April- Dec'22 went up by 60% to 28 Lakh tonnes vs 18 Lakh tonnes previous year same period. However, Soymeal exports up by 181% to 1.21 Lakh tonnes in Dec'22 Vs 0.43 Lakh tonnes previous month. Soymeal exports went up for the fifth straight month on good soymeal export demand from south east Asia tracking competitive prices in global markets. However, in April'22-Dec'22 soymeal exports are up by 71% to 4.47 Lakh tonnes as compared to 2.62 Lakh tonnes previous year same period.