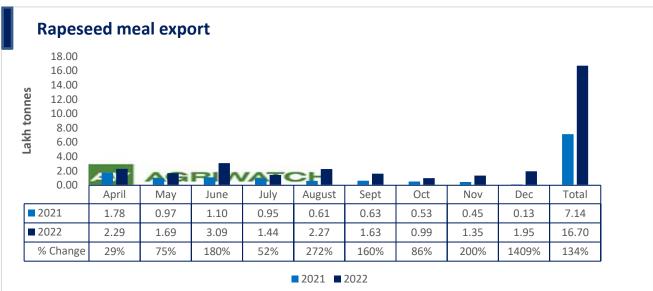

25th Jan, 2023

There is a significant jump in export of rapeseed meal in April'22-Dec'22 and reported at 16.70 Lakh tons compared to 7.14 Lakh tons previous year same period i.e., up by 134%. And in Dec'22 exports recorded up by 1409% to 1.95 Lakh tonnes vs 0.13 Lakh tonnes in the previous year same period. Upon record crop of rapeseed and crushing resulted in the highest processing, availability of rapeseed meal and export. Currently India is the most competitive supplier of rapeseed meal to South Korea, Vietnam, Thailand and other Far East Countries. In Upcoming months too, we expect good exports amid firm demand from South east Asia.