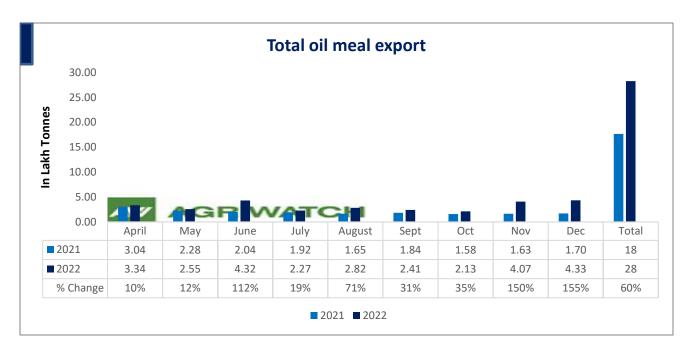

Total oil meal exports in April- Dec'22 went up by 60% to 28 Lakh tonnes vs 18 Lakh tonnes previous year same period. However, Soymeal exports up by 181% to 1.21 Lakh tonnes in Dec'22 Vs 0.43 Lakh tonnes previous month. Soymeal exports went up for the fifth straight month on good soymeal export demand from south east Asia tracking competitive prices in global markets. However, in April'22-Dec'22 soymeal exports are up by 71% to 4.47 Lakh tonnes as compared to 2.62 Lakh tonnes previous year same period.