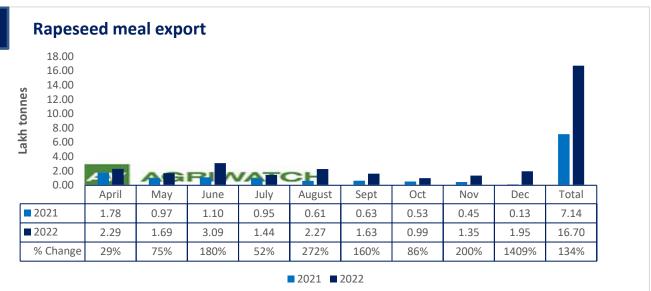

27th Jan, 2023

There is a significant jump in export of rapeseed meal in April'22-Dec'22 and reported at 16.70 Lakh tons compared to 7.14 Lakh tons previous year same period i.e., up by 134%. And in Dec'22 exports recorded up by 1409% to 1.95 Lakh tonnes vs 0.13 Lakh tonnes in the previous year same period. Upon record crop of rapeseed and crushing resulted in the highest processing, availability of rapeseed meal and export. Currently India is the most competitive supplier of rapeseed meal to South Korea, Vietnam, Thailand and other Far East Countries. In Upcoming months too, we expect good exports amid firm demand from South east Asia.