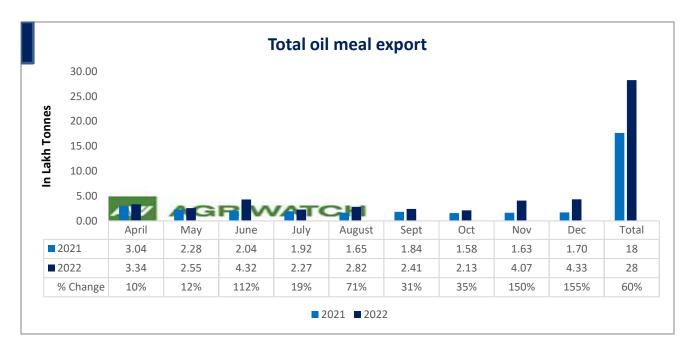

Total oil meal exports in April- Dec'22 went up by 60% to 28 Lakh tonnes vs 18 Lakh tonnes previous year same period. However, Soymeal exports up by 181% to 1.21 Lakh tonnes in Dec'22 Vs 0.43 Lakh tonnes previous month. Soymeal exports went up for the fifth straight month on good soymeal export demand from south east Asia tracking competitive prices in global markets. However, in April'22-Dec'22 soymeal exports are up by 71% to 4.47 Lakh tonnes as compared to 2.62 Lakh tonnes previous year same period.

### Oil Meal Export April.'22-Dec'22