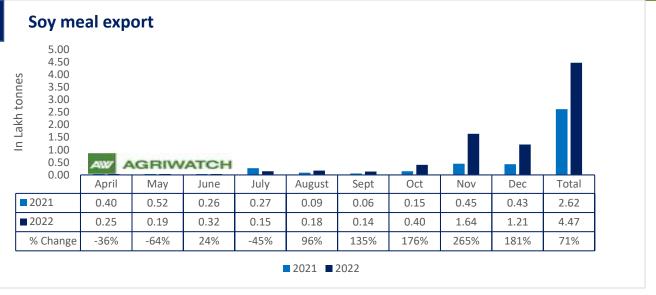

India's soymeal exports likely to double in the 2022/23 marketing year, as drought in top exporter Argentina lifted global prices, prompting buyers to turn to the south Asian country like India with cheaper rates. The revival in Soymeal exports has boosted soybean crushing in India and soy oil availability could limit the import of soy oil and palm oil. Exports demand for Indian soymeal has been reviving since it is cheaper than supplies from Argentina. India's soymeal exports in the current marketing year could rise to 15- 20 Lakh tonnes, from 644,000 tonnes a year ago. India's soymeal exports in the first three months of the 2022/23 marketing year, which started on Oct. 1, jumped 223% to 325,409 tonnes, according to trade body the Solvent Extractors' Association of India.

Total oil meal exports in April- Dec'22 went up by 60% to 28 Lakh tonnes vs 18 Lakh tonnes previous year same period. However, Soymeal exports up by 181% to 1.21 Lakh tonnes in Dec'22 Vs 0.43 Lakh tonnes previous month. Soymeal exports went up for the fifth straight month on good soymeal export demand from south east Asia tracking competitive prices in global markets. However, in April'22-Dec'22 soymeal exports are up by 71% to 4.47 Lakh tonnes as compared to 2.62 Lakh tonnes previous year same period.