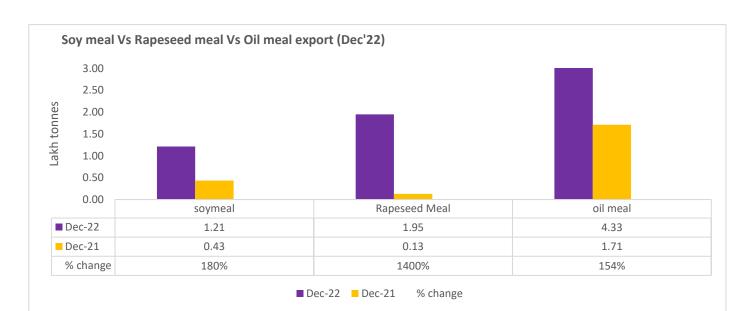

Total oil meal exports in April- Dec'22 went up by 60% to 28 Lakh tonnes vs 18 Lakh tonnes previous year same period. However, Soymeal exports up by 181% to 1.21 Lakh tonnes in Dec'22 Vs 0.43 Lakh tonnes previous month. Soymeal exports went up for the fifth straight month on good soymeal export demand from south east Asia tracking competitive prices in global markets. However, in April'22-Dec'22 soymeal exports are up by 71% to 4.47 Lakh tonnes as compared to 2.62 Lakh tonnes previous year same period.

27th Jan, 2023

There is a significant jump in export of rapeseed meal in April'22-Dec'22 and reported at 16.70 Lakh tons compared to 7.14 Lakh tons previous year same period i.e., up by 134%. And in Dec'22 exports recorded up by 1409% to 1.95 Lakh tonnes vs 0.13 Lakh tonnes in the previous year same period. Upon record crop of rapeseed and crushing resulted in the highest processing, availability of rapeseed meal and export. Currently India is the most competitive supplier of rapeseed meal to South Korea, Vietnam, Thailand and other Far East Countries. In Upcoming months too, we expect good exports amid firm demand from South east Asia.