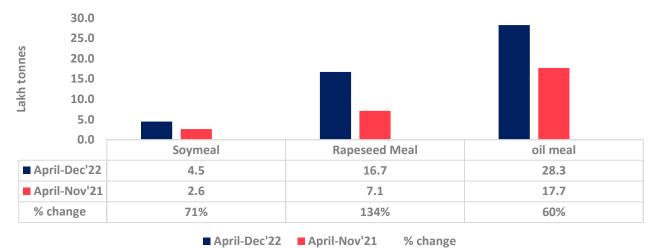

Total oil meal exports in April- Dec'22 went up by 60% to 28 Lakh tonnes vs 18 Lakh tonnes previous year same period. However, Soymeal exports up by 181% to 1.21 Lakh tonnes in Dec'22 Vs 0.43 Lakh tonnes previous month. Soymeal exports went up for the fifth straight month on good soymeal export demand from south east Asia tracking competitive prices in global markets. However, in April'22-Dec'22 soymeal exports are up by 71% to 4.47 Lakh tonnes as compared to 2.62 Lakh tonnes previous year same period.

27th Jan, 2023

There is a significant jump in export of rapeseed meal in April'22-Dec'22 and reported at 16.70 Lakh tons compared to 7.14 Lakh tons previous year same period i.e., up by 134%. And in Dec'22 exports recorded up by 1409% to 1.95 Lakh tonnes vs 0.13 Lakh tonnes in the previous year same period. Upon record crop of rapeseed and crushing resulted in the highest processing, availability of rapeseed meal and export. Currently India is the most competitive supplier of rapeseed meal to South Korea, Vietnam, Thailand and other Far East Countries. In Upcoming months too, we expect good exports amid firm demand from South east Asia.

### Oil Meal Export April.'22-Dec'22