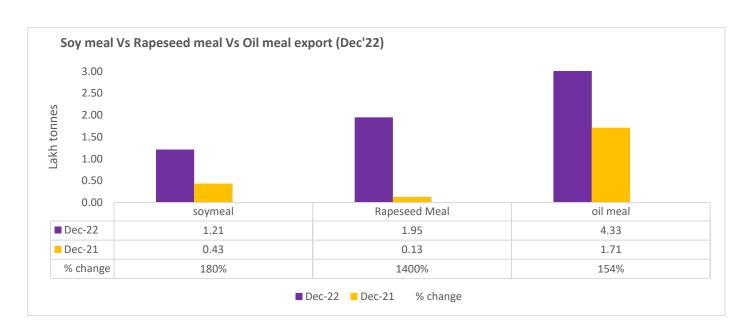

Total oil meal exports in April- Dec'22 went up by 60% to 28 Lakh tonnes vs 18 Lakh tonnes previous year same period. However, Soymeal exports up by 181% to 1.21 Lakh tonnes in Dec'22 Vs 0.43 Lakh tonnes previous month. Soymeal exports went up for the fifth straight month on good soymeal export demand from south east Asia tracking competitive prices in global markets. However, in April'22-Dec'22 soymeal exports are up by 71% to 4.47 Lakh tonnes as compared to 2.62 Lakh tonnes previous year same period.

30th Jan, 2023

There is a significant jump in export of rapeseed meal in April'22-Dec'22 and reported at 16.70 Lakh tons compared to 7.14 Lakh tons previous year same period i.e., up by 134%. And in Dec'22 exports recorded up by 1409% to 1.95 Lakh tonnes vs 0.13 Lakh tonnes in the previous year same period. Upon record crop of rapeseed and crushing resulted in the highest processing, availability of rapeseed meal and export. Currently India is the most competitive supplier of rapeseed meal to South Korea, Vietnam, Thailand and other Far East Countries. In Upcoming months too, we expect good exports amid firm demand from South east Asia.