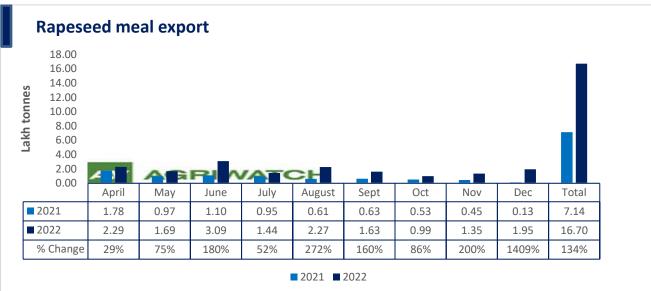

30th Jan, 2023

There is a significant jump in export of rapeseed meal in April'22-Dec'22 and reported at 16.70 Lakh tons compared to 7.14 Lakh tons previous year same period i.e., up by 134%. And in Dec'22 exports recorded up by 1409% to 1.95 Lakh tonnes vs 0.13 Lakh tonnes in the previous year same period. Upon record crop of rapeseed and crushing resulted in the highest processing, availability of rapeseed meal and export. Currently India is the most competitive supplier of rapeseed meal to South Korea, Vietnam, Thailand and other Far East Countries. In Upcoming months too, we expect good exports amid firm demand from South east Asia.