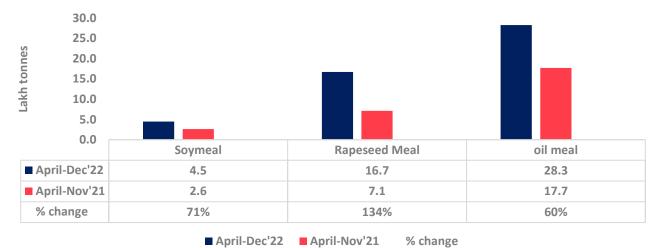

Total oil meal exports in April- Dec'22 went up by 60% to 28 Lakh tonnes vs 18 Lakh tonnes previous year same period. However, Soymeal exports up by 181% to 1.21 Lakh tonnes in Dec'22 Vs 0.43 Lakh tonnes previous month. Soymeal exports went up for the fifth straight month on good soymeal export demand from south east Asia tracking competitive prices in global markets. However, in April'22-Dec'22 soymeal exports are up by 71% to 4.47 Lakh tonnes as compared to 2.62 Lakh tonnes previous year same period.

30th Jan, 2023

There is a significant jump in export of rapeseed meal in April'22-Dec'22 and reported at 16.70 Lakh tons compared to 7.14 Lakh tons previous year same period i.e., up by 134%. And in Dec'22 exports recorded up by 1409% to 1.95 Lakh tonnes vs 0.13 Lakh tonnes in the previous year same period. Upon record crop of rapeseed and crushing resulted in the highest processing, availability of rapeseed meal and export. Currently India is the most competitive supplier of rapeseed meal to South Korea, Vietnam, Thailand and other Far East Countries. In Upcoming months too, we expect good exports amid firm demand from South east Asia.