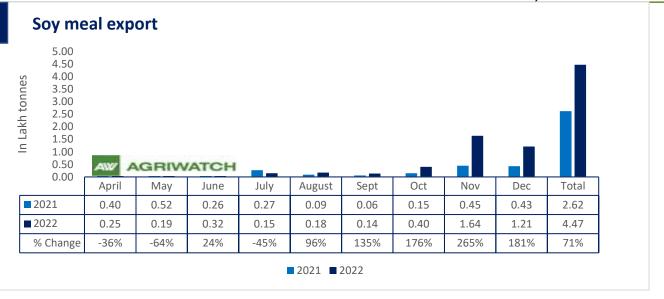

Total oil meal exports in April- Dec'22 went up by 60% to 28 Lakh tonnes vs 18 Lakh tonnes previous year same period. However, Soymeal exports up by 181% to 1.21 Lakh tonnes in Dec'22 Vs 0.43 Lakh tonnes previous month. Soymeal exports went up for the fifth straight month on good soymeal export demand from south east Asia tracking competitive prices in global markets. However, in April'22-Dec'22 soymeal exports are up by 71% to 4.47 Lakh tonnes as compared to 2.62 Lakh tonnes previous year same period.