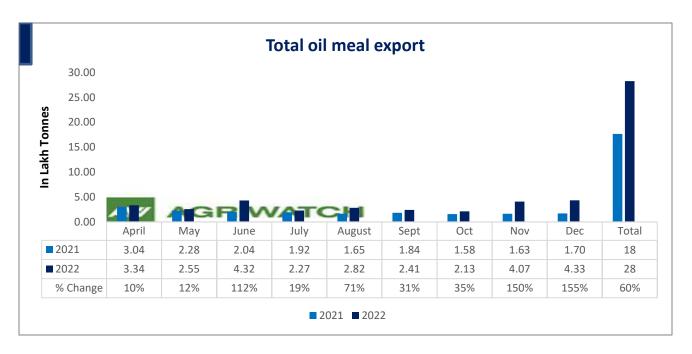

Total oil meal exports in April- Dec'22 went up by 60% to 28 Lakh tonnes vs 18 Lakh tonnes previous year same period. However, Soymeal exports up by 181% to 1.21 Lakh tonnes in Dec'22 Vs 0.43 Lakh tonnes previous month. Soymeal exports went up for the fifth straight month on good soymeal export demand from south east Asia tracking competitive prices in global markets. However, in April'22-Dec'22 soymeal exports are up by 71% to 4.47 Lakh tonnes as compared to 2.62 Lakh tonnes previous year same period.