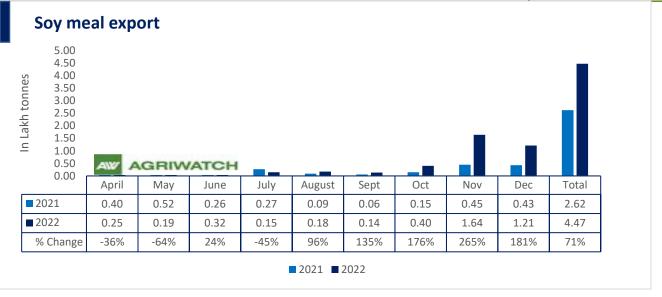

India's soymeal exports likely to double in the 2022/23 marketing year, as drought in top exporter Argentina lifted global prices, prompting buyers to turn to the south Asian country like India with cheaper rates. The revival in Soymeal exports has boosted soybean crushing in India and soy oil availability could limit the import of soy oil and palm oil. Exports demand for Indian soymeal has been reviving since it is cheaper than supplies from Argentina. India's soymeal exports in the current marketing year could rise to 15- 20 Lakh tonnes, from 644,000 tonnes a year ago. India's soymeal exports in the first three months of the 2022/23 marketing year, which started on Oct. 1, jumped 223% to 325,409 tonnes, according to trade body the Solvent Extractors' Association of India.

Total oil meal exports in April- Dec'22 went up by 60% to 28 Lakh tonnes vs 18 Lakh tonnes previous year same period. However, Soymeal exports up by 181% to 1.21 Lakh tonnes in Dec'22 Vs 0.43 Lakh tonnes previous month. Soymeal exports went up for the fifth straight month on good soymeal export demand from south east Asia tracking competitive prices in global markets. However, in April'22-Dec'22 soymeal exports are up by 71% to 4.47 Lakh tonnes as compared to 2.62 Lakh tonnes previous year same period.