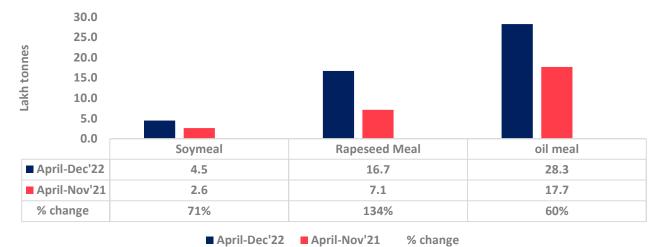

Total oil meal exports in April- Dec'22 went up by 60% to 28 Lakh tonnes vs 18 Lakh tonnes previous year same period. However, Soymeal exports up by 181% to 1.21 Lakh tonnes in Dec'22 Vs 0.43 Lakh tonnes previous month. Soymeal exports went up for the fifth straight month on good soymeal export demand from south east Asia tracking competitive prices in global markets. However, in April'22-Dec'22 soymeal exports are up by 71% to 4.47 Lakh tonnes as compared to 2.62 Lakh tonnes previous year same period.

1st Feb, 2023

There is a significant jump in export of rapeseed meal in April'22-Dec'22 and reported at 16.70 Lakh tons compared to 7.14 Lakh tons previous year same period i.e., up by 134%. And in Dec'22 exports recorded up by 1409% to 1.95 Lakh tonnes vs 0.13 Lakh tonnes in the previous year same period. Upon record crop of rapeseed and crushing resulted in the highest processing, availability of rapeseed meal and export. Currently India is the most competitive supplier of rapeseed meal to South Korea, Vietnam, Thailand and other Far East Countries. In Upcoming months too, we expect good exports amid firm demand from South east Asia.