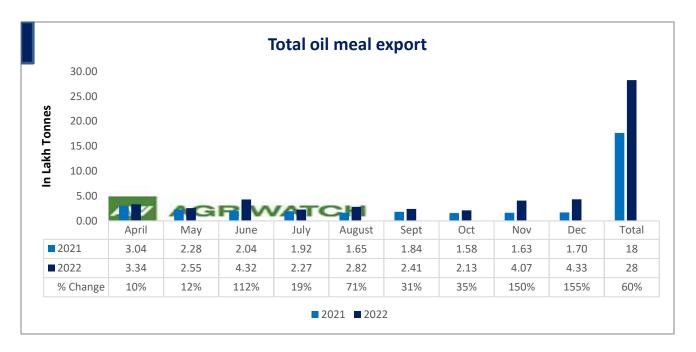

Total oil meal exports in April- Dec'22 went up by 60% to 28 Lakh tonnes vs 18 Lakh tonnes previous year same period. However, Soymeal exports up by 181% to 1.21 Lakh tonnes in Dec'22 Vs 0.43 Lakh tonnes previous month. Soymeal exports went up for the fifth straight month on good soymeal export demand from south east Asia tracking competitive prices in global markets. However, in April'22-Dec'22 soymeal exports are up by 71% to 4.47 Lakh tonnes as compared to 2.62 Lakh tonnes previous year same period.