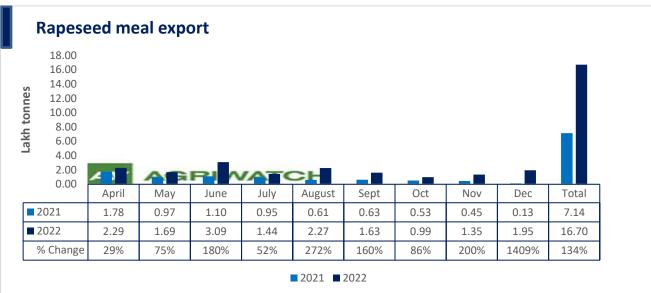

1st Feb, 2023

There is a significant jump in export of rapeseed meal in April'22-Dec'22 and reported at 16.70 Lakh tons compared to 7.14 Lakh tons previous year same period i.e., up by 134%. And in Dec'22 exports recorded up by 1409% to 1.95 Lakh tonnes vs 0.13 Lakh tonnes in the previous year same period. Upon record crop of rapeseed and crushing resulted in the highest processing, availability of rapeseed meal and export. Currently India is the most competitive supplier of rapeseed meal to South Korea, Vietnam, Thailand and other Far East Countries. In Upcoming months too, we expect good exports amid firm demand from South east Asia.