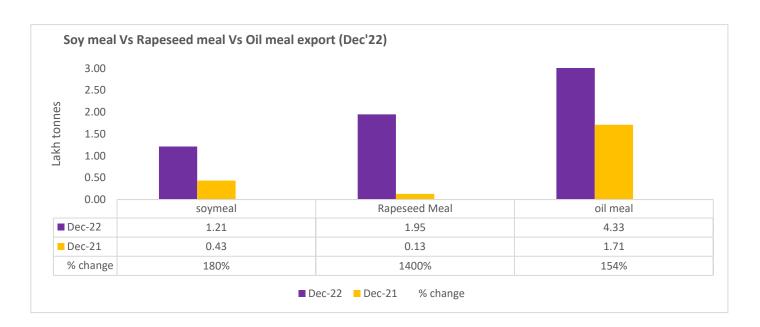

Total oil meal exports in April- Dec'22 went up by 60% to 28 Lakh tonnes vs 18 Lakh tonnes previous year same period. However, Soymeal exports up by 181% to 1.21 Lakh tonnes in Dec'22 Vs 0.43 Lakh tonnes previous month. Soymeal exports went up for the fifth straight month on good soymeal export demand from south east Asia tracking competitive prices in global markets. However, in April'22-Dec'22 soymeal exports are up by 71% to 4.47 Lakh tonnes as compared to 2.62 Lakh tonnes previous year same period.

1st Feb, 2023

There is a significant jump in export of rapeseed meal in April'22-Dec'22 and reported at 16.70 Lakh tons compared to 7.14 Lakh tons previous year same period i.e., up by 134%. And in Dec'22 exports recorded up by 1409% to 1.95 Lakh tonnes vs 0.13 Lakh tonnes in the previous year same period. Upon record crop of rapeseed and crushing resulted in the highest processing, availability of rapeseed meal and export. Currently India is the most competitive supplier of rapeseed meal to South Korea, Vietnam, Thailand and other Far East Countries. In Upcoming months too, we expect good exports amid firm demand from South east Asia.