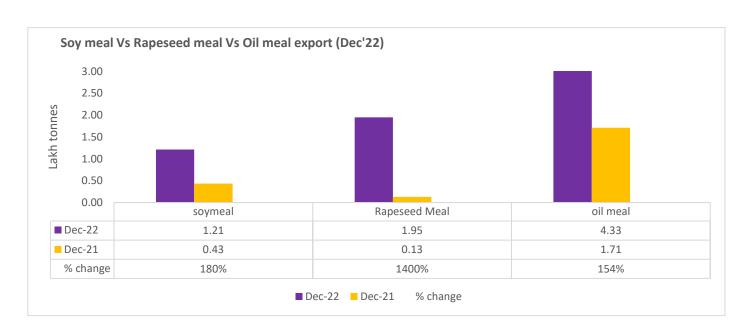

Total oil meal exports in April-Dec'22 went up by 60% to 28 Lakh tonnes vs 18 Lakh tonnes previous year same period. However, Soymeal exports up by 181% to 1.21 Lakh tonnes in Dec'22 Vs 0.43 Lakh tonnes previous month. Soymeal exports went up for the fifth straight month on good soymeal export demand from south east Asia tracking competitive prices in global markets. However, in April'22-Dec'22 soymeal exports are up by 71% to 4.47 Lakh tonnes as compared to 2.62 Lakh tonnes previous year same period.

3rd Feb, 2023

There is a significant jump in export of rapeseed meal in April'22-Dec'22 and reported at 16.70 Lakh tons compared to 7.14 Lakh tons previous year same period i.e., up by 134%. And in Dec'22 exports recorded up by 1409% to 1.95 Lakh tonnes vs 0.13 Lakh tonnes in the previous year same period. Upon record crop of rapeseed and crushing resulted in the highest processing, availability of rapeseed meal and export. Currently India is the most competitive supplier of rapeseed meal to South Korea, Vietnam, Thailand and other Far East Countries. In Upcoming months too, we expect good exports amid firm demand from South east Asia.