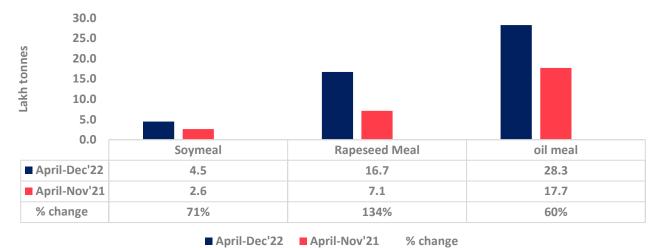

Total oil meal exports in April-Dec'22 went up by 60% to 28 Lakh tonnes vs 18 Lakh tonnes previous year same period. However, Soymeal exports up by 181% to 1.21 Lakh tonnes in Dec'22 Vs 0.43 Lakh tonnes previous month. Soymeal exports went up for the fifth straight month on good soymeal export demand from south east Asia tracking competitive prices in global markets. However, in April'22-Dec'22 soymeal exports are up by 71% to 4.47 Lakh tonnes as compared to 2.62 Lakh tonnes previous year same period.

3rd Feb, 2023

There is a significant jump in export of rapeseed meal in April'22-Dec'22 and reported at 16.70 Lakh tons compared to 7.14 Lakh tons previous year same period i.e., up by 134%. And in Dec'22 exports recorded up by 1409% to 1.95 Lakh tonnes vs 0.13 Lakh tonnes in the previous year same period. Upon record crop of rapeseed and crushing resulted in the highest processing, availability of rapeseed meal and export. Currently India is the most competitive supplier of rapeseed meal to South Korea, Vietnam, Thailand and other Far East Countries. In Upcoming months too, we expect good exports amid firm demand from South east Asia.

### Oil Meal Export April.'22-Dec'22