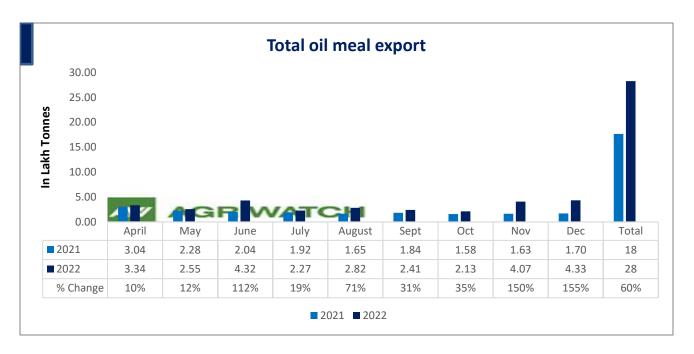

Total oil meal exports in April-Dec'22 went up by 60% to 28 Lakh tonnes vs 18 Lakh tonnes previous year same period. However, Soymeal exports up by 181% to 1.21 Lakh tonnes in Dec'22 Vs 0.43 Lakh tonnes previous month. Soymeal exports went up for the fifth straight month on good soymeal export demand from south east Asia tracking competitive prices in global markets. However, in April'22-Dec'22 soymeal exports are up by 71% to 4.47 Lakh tonnes as compared to 2.62 Lakh tonnes previous year same period.

### Oil Meal Export April.'22-Dec'22