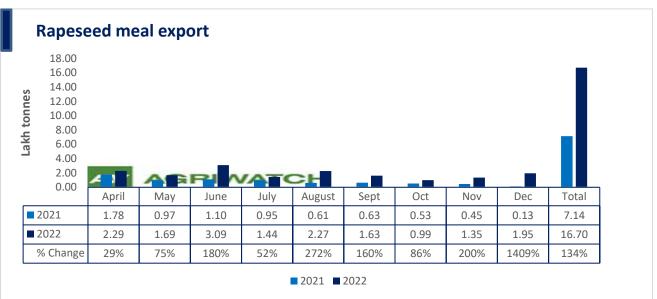

3rd Feb, 2023

There is a significant jump in export of rapeseed meal in April'22-Dec'22 and reported at 16.70 Lakh tons compared to 7.14 Lakh tons previous year same period i.e., up by 134%. And in Dec'22 exports recorded up by 1409% to 1.95 Lakh tonnes vs 0.13 Lakh tonnes in the previous year same period. Upon record crop of rapeseed and crushing resulted in the highest processing, availability of rapeseed meal and export. Currently India is the most competitive supplier of rapeseed meal to South Korea, Vietnam, Thailand and other Far East Countries. In Upcoming months too, we expect good exports amid firm demand from South east Asia.