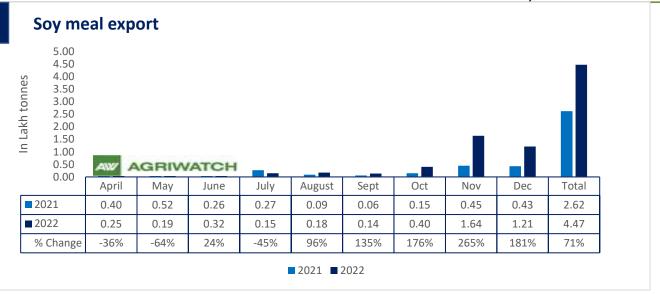

India's soymeal exports likely to double in the 2022/23 marketing year, as drought in top exporter Argentina lifted global prices, prompting buyers to turn to the south Asian country like India with cheaper rates. The revival in Soymeal exports has boosted soybean crushing in India and soy oil availability could limit the import of soy oil and palm oil. Exports demand for Indian soymeal has been reviving since it is cheaper than supplies from Argentina. India's soymeal exports in the current marketing year could rise to 15- 20 Lakh tonnes, from 644,000 tonnes a year ago. India's soymeal exports in the first three months of the 2022/23 marketing year, which started on Oct. 1, jumped 223% to 325,409 tonnes, according to trade body the Solvent Extractors' Association of India.

According to USDA Jan'23 report, 2022/23, India's Soybean crush is estimated to be at 9.9 MMT as compared to previous year at 9.5 MMT and country's domestic consumption is estimated to be at 6.94 MMT Vs 7.02 MMT previous year. Moreover, Soymeal exports is projected at 1.2 MMT as compared to 0.66 MMT previous year.

Total oil meal exports in April-Dec'22 went up by 60% to 28 Lakh tonnes vs 18 Lakh tonnes previous year same period. However, Soymeal exports up by 181% to 1.21 Lakh tonnes in Dec'22 Vs 0.43 Lakh tonnes previous month. Soymeal exports went up for the fifth straight month on good soymeal export demand from south east Asia tracking competitive prices in global markets. However, in April'22-Dec'22 soymeal exports are up by 71% to 4.47 Lakh tonnes as compared to 2.62 Lakh tonnes previous year same period.