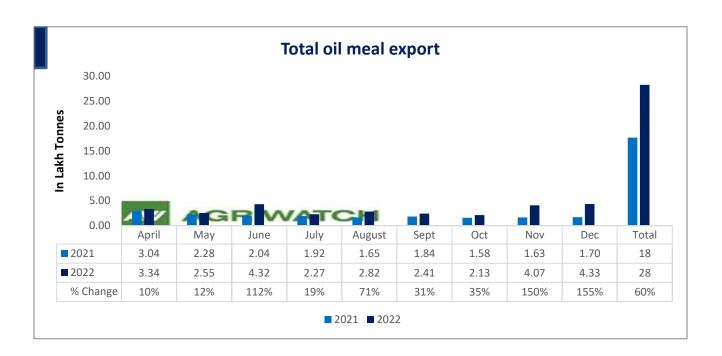

Total oil meal exports in April- Dec'22 went up by 60% to 28 Lakh tonnes vs 18 Lakh tonnes previous year same period. However, Soymeal exports up by 181% to 1.21 Lakh tonnes in Dec'22 Vs 0.43 Lakh tonnes previous month. Soymeal exports went up for the fifth straight month on good soymeal export demand from south east Asia tracking competitive prices in global markets. However, in April'22-Dec'22 soymeal exports are up by 71% to 4.47 Lakh tonnes as compared to 2.62 Lakh tonnes previous year same period.

### Oil Meal Export April.'22-Dec'22