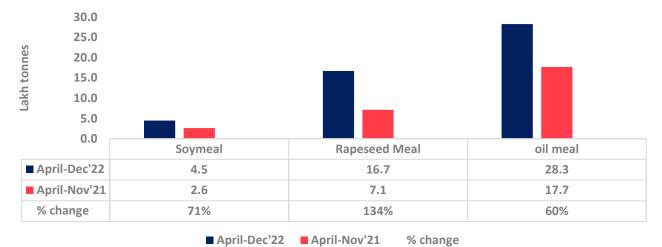

Total oil meal exports in April- Dec'22 went up by 60% to 28 Lakh tonnes vs 18 Lakh tonnes previous year same period. However, Soymeal exports up by 181% to 1.21 Lakh tonnes in Dec'22 Vs 0.43 Lakh tonnes previous month. Soymeal exports went up for the fifth straight month on good soymeal export demand from south east Asia tracking competitive prices in global markets. However, in April'22-Dec'22 soymeal exports are up by 71% to 4.47 Lakh tonnes as compared to 2.62 Lakh tonnes previous year same period.

20th Feb, 2023

There is a significant jump in export of rapeseed meal in April'22-Dec'22 and reported at 16.70 Lakh tons compared to 7.14 Lakh tons previous year same period i.e., up by 134%. And in Dec'22 exports recorded up by 1409% to 1.95 Lakh tonnes vs 0.13 Lakh tonnes in the previous year same period. Upon record crop of rapeseed and crushing resulted in the highest processing, availability of rapeseed meal and export. Currently India is the most competitive supplier of rapeseed meal to South Korea, Vietnam, Thailand and other Far East Countries. In Upcoming months too, we expect good exports amid firm demand from South east Asia.

### Oil Meal Export April.'22-Dec'22