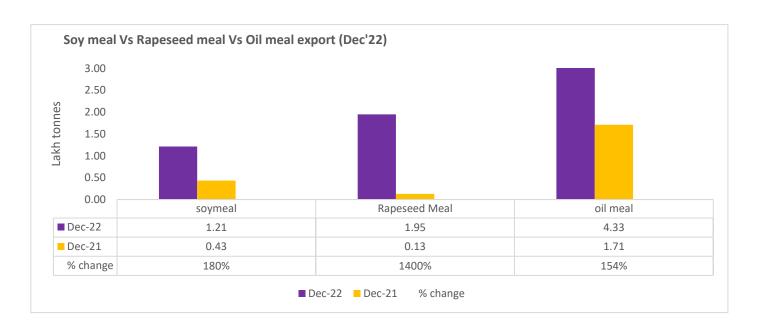

Total oil meal exports in April- Dec'22 went up by 60% to 28 Lakh tonnes vs 18 Lakh tonnes previous year same period. However, Soymeal exports up by 181% to 1.21 Lakh tonnes in Dec'22 Vs 0.43 Lakh tonnes previous month. Soymeal exports went up for the fifth straight month on good soymeal export demand from south east Asia tracking competitive prices in global markets. However, in April'22-Dec'22 soymeal exports are up by 71% to 4.47 Lakh tonnes as compared to 2.62 Lakh tonnes previous year same period.

20th Feb, 2023

There is a significant jump in export of rapeseed meal in April'22-Dec'22 and reported at 16.70 Lakh tons compared to 7.14 Lakh tons previous year same period i.e., up by 134%. And in Dec'22 exports recorded up by 1409% to 1.95 Lakh tonnes vs 0.13 Lakh tonnes in the previous year same period. Upon record crop of rapeseed and crushing resulted in the highest processing, availability of rapeseed meal and export. Currently India is the most competitive supplier of rapeseed meal to South Korea, Vietnam, Thailand and other Far East Countries. In Upcoming months too, we expect good exports amid firm demand from South east Asia.