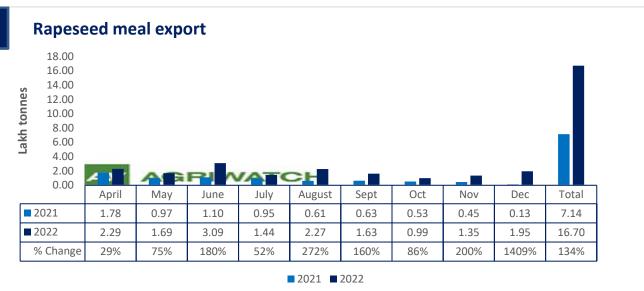

20th Feb, 2023

There is a significant jump in export of rapeseed meal in April'22-Dec'22 and reported at 16.70 Lakh tons compared to 7.14 Lakh tons previous year same period i.e., up by 134%. And in Dec'22 exports recorded up by 1409% to 1.95 Lakh tonnes vs 0.13 Lakh tonnes in the previous year same period. Upon record crop of rapeseed and crushing resulted in the highest processing, availability of rapeseed meal and export. Currently India is the most competitive supplier of rapeseed meal to South Korea, Vietnam, Thailand and other Far East Countries. In Upcoming months too, we expect good exports amid firm demand from South east Asia.