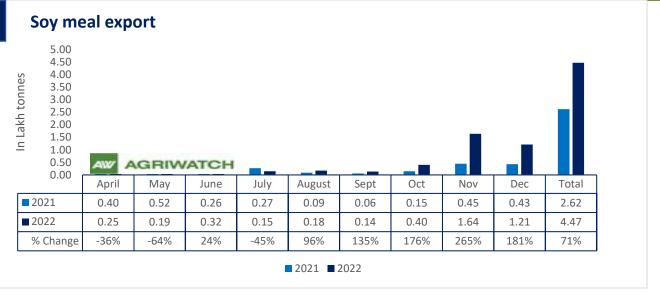

India's soymeal exports likely to double in the 2022/23 marketing year, as drought in top exporter Argentina lifted global prices, prompting buyers to turn to the south Asian country like India with cheaper rates. The revival in Soymeal exports has boosted soybean crushing in India and soy oil availability could limit the import of soy oil and palm oil. Exports demand for Indian soymeal has been reviving since it is cheaper than supplies from Argentina. India's soymeal exports in the current marketing year could rise to 15- 20 Lakh tonnes, from 644,000 tonnes a year ago. India's soymeal exports in the first three months of the 2022/23 marketing year, which started on Oct. 1, jumped 223% to 325,409 tonnes, according to trade body the Solvent Extractors' Association of India.

Total oil meal exports in April- Dec'22 went up by 60% to 28 Lakh tonnes vs 18 Lakh tonnes previous year same period. However, Soymeal exports up by 181% to 1.21 Lakh tonnes in Dec'22 Vs 0.43 Lakh tonnes previous month. Soymeal exports went up for the fifth straight month on good soymeal export demand from south east Asia tracking competitive prices in global markets. However, in April'22-Dec'22 soymeal exports are up by 71% to 4.47 Lakh tonnes as compared to 2.62 Lakh tonnes previous year same period.