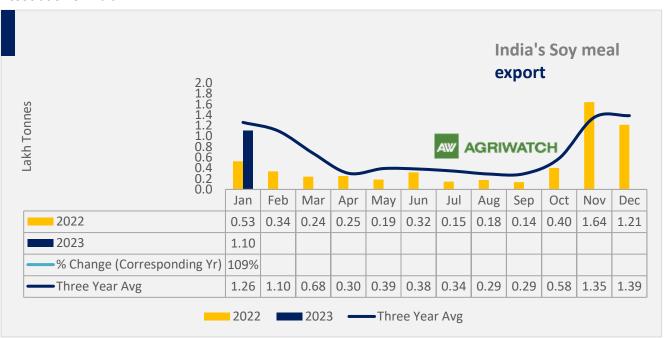

Total oil meal exports in April- Jan'23 went up by 70% to 32.97 Lakh tonnes vs 19.44 Lakh tonnes previous year same period. However, Soymeal exports up by 109% to 1.10 Lakh tonnes in Jan'23 Vs 0.53 Lakh tonnes previous year same period. Soymeal exports went up for the fifth straight month on good soymeal export demand from south east Asia tracking competitive prices in global markets. However, in April'22-Jan'23 soymeal exports are up by 77% to 5.57 Lakh tonnes as compared to 3.15 Lakh tonnes previous year same period.