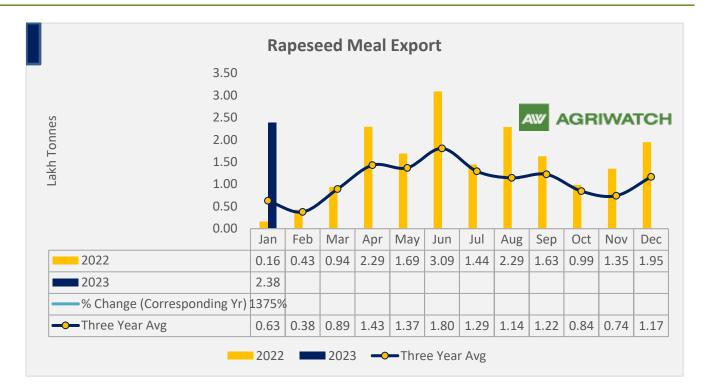

## Oil meal Daily Fundamental 27<sup>th</sup> Feb, 2023

There is a significant jump in export of rapeseed meal in April'22-Jan'23 and reported at 16.70 Lakh tons compared to 7.14 Lakh tons previous year same period i.e., up by 162%. And in Jan'23 exports recorded up by 22% to 2.38 Lakh tonnes vs 1.94 Lakh tonnes in the previous year same period. Upon record crop of rapeseed and crushing resulted in the highest processing, availability of rapeseed meal and export. Currently India is the most competitive supplier of rapeseed meal to South Korea, Vietnam, Thailand and other Far East Countries. In Upcoming months too, we expect good exports amid firm demand from South east Asia.