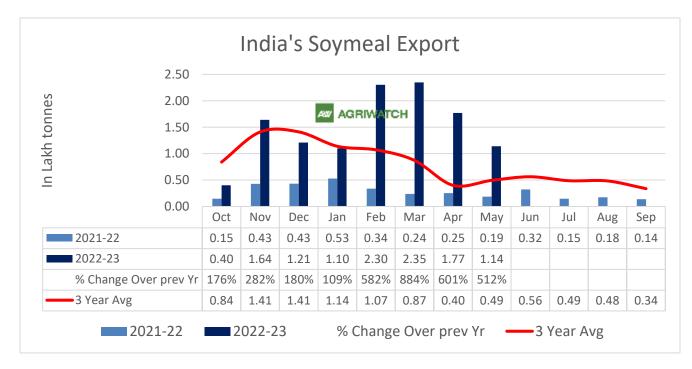

une, 2023

### Soy Meal Fundamentals:

**Today's Update-** Soymeal Indore prices went down by 0.7% at INR 42,500/MT as compared to previous day. Year-to-date Soymeal prices are unchanged. Soymeal prices in the domestic market are expected to trade range bound with weak bias in the range of 42,000-45,000 in near term tracking good export demand, However, increase in spread between Ex-kandla and Ex-Rotterdam prices may weigh on prices.



### **CBOT**

On Thursday, CBOT July Soybean meal dropped 3.30% to close at \$424.70/tonnes. The July futures opened at \$438/tonnes, made a high at \$439.40/tonnes and low at \$423.80/tonnes. However, this week, soybean futures are up by nearly 1%, and nearly 7% for the month. However, the overall performance for the year shows a decline of nearly 12%.







## Oil meal Daily Fundamental 24th June, 2023

| Centres                       | Ex-factory rates (Rs/ton) |           |        |                                                        |
|-------------------------------|---------------------------|-----------|--------|--------------------------------------------------------|
| Centres                       | 23-Jun-23                 | 22-Jun-23 | Change | Parity To                                              |
| Indore - 45%, Jute Bag        | 42500                     | 42800     | ▼-300  | Gujarat, MP                                            |
| Kota - 45%, PP Bag            | 45500                     | 45500     | Unch   | Rajasthan, Del, Punjab, Haryana                        |
| Dhulia/Jalna - 45%, PP<br>Bag | 47000