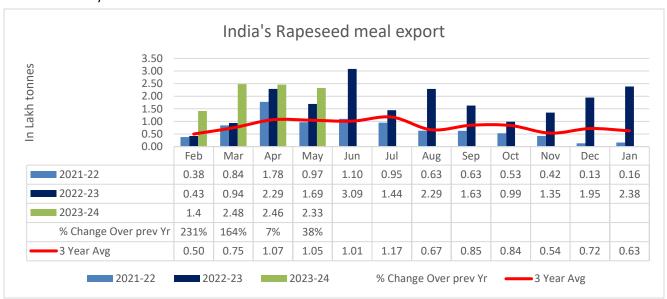

June, 2023

### Soy Meal Fundamentals:

**Today's Update-** Soymeal Indore prices went down by 0.7% at INR 42,500/MT as compared to previous day. Year-to-date Soymeal prices are unchanged. Soymeal prices in the domestic market are expected to trade range bound with weak bias in the range of 42,000-45,000 in near term tracking good export demand, However, increase in spread between Ex-kandla and Ex-Rotterdam prices may weigh on prices.



### **CBOT**

On Thursday, CBOT July Soybean meal dropped 3.30% to close at \$424.70/tonnes. The July futures opened at \$438/tonnes, made a high at \$439.40/tonnes and low at \$423.80/tonnes. However, this week, soybean futures are up by nearly 1%, and nearly 7% for the month. However, the overall performance for the year shows a decline of nearly 12%.







## Oil meal Daily Fundamental 24th June, 2023

| Centres                       | Ex-factory rates (Rs/ton) |           |        |                                                        |
|-------------------------------|---------------------------|-----------|--------|--------------------------------------------------------|
| Centres                       | 23-Jun-23                 | 22-Jun-23 | Change | Parity To                                              |
| Indore - 45%, Jute Bag        | 42500                     | 42800     | ▼-300  | Gujarat, MP                                            |
| Kota - 45%, PP Bag            | 45500                     | 45500     | Unch   | Rajasthan, Del, Punjab, Haryana                        |
| Dhulia/Jalna - 45%, PP<br>Bag | 47000