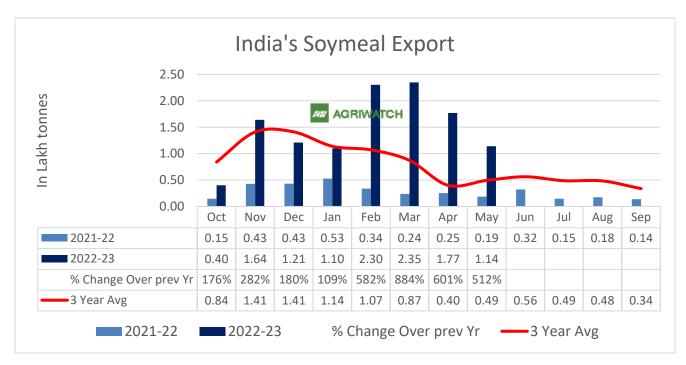

6th June, 2023

#### Soy Meal Fundamentals:

**Today's Update-** Soymeal Indore prices remained steady at INR 42,500/MT as compared to previous day. Year-to-date Soymeal prices are unchanged. Soymeal prices in the domestic market are expected to trade range bound with weak bias in the range of 42,000-45,000 in near term tracking good export demand, However, increase in spread between Ex-kandla and Ex-Rotterdam prices may weigh on prices.



### СВОТ

On Thursday, CBOT July Soybean meal dropped 3.30% to close at \$424.70/tonnes. The July futures opened at \$438/tonnes, made a high at \$439.40/tonnes and low at \$423.80/tonnes. However, this week, soybean futures are up by nearly 1%, and nearly 7% for the month. However, the overall performance for the year shows a decline of nearly 12%.







# Oil meal Daily Fundamental

26th June, 2023

| Contros                       | Ex-factory rates (Rs/ton) |           |        |                                                        |
|-------------------------------|---------------------------|-----------|--------|--------------------------------------------------------|
| Centres                       | 24-Jun-23                 | 23-Jun-23 | Change | Parity To                                              |
| Indore - 45%, Jute Bag        | 42500                     | 42500     | Unch   | Gujarat, MP                                            |
| Kota - 45%, PP Bag            | 45500                     | 45500     | Unch   | Rajasthan, Del, Punjab, Haryana                        |
| Dhulia/Jalna - 45%, PP<br>Bag | 46500