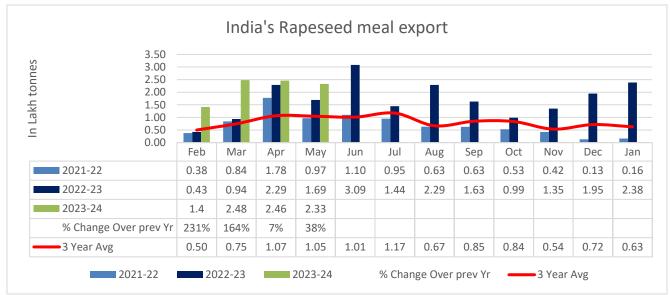

26th June, 2023

#### Soy Meal Fundamentals:

**Today's Update-** Soymeal Indore prices remained steady at INR 42,500/MT as compared to previous day. Year-to-date Soymeal prices are unchanged. Soymeal prices in the domestic market are expected to trade range bound with weak bias in the range of 42,000-45,000 in near term tracking good export demand, However, increase in spread between Ex-kandla and Ex-Rotterdam prices may weigh on prices.



### СВОТ

On Thursday, CBOT July Soybean meal dropped 3.30% to close at \$424.70/tonnes. The July futures opened at \$438/tonnes, made a high at \$439.40/tonnes and low at \$423.80/tonnes. However, this week, soybean futures are up by nearly 1%, and nearly 7% for the month. However, the overall performance for the year shows a decline of nearly 12%.







# Oil meal Daily Fundamental

26th June, 2023

| Contros                       | Ex-factory rates (Rs/ton) |           |        |                                                        |
|-------------------------------|---------------------------|-----------|--------|--------------------------------------------------------|
| Centres                       | 24-Jun-23                 | 23-Jun-23 | Change | Parity To                                              |
| Indore - 45%, Jute Bag        | 42500                     | 42500     | Unch   | Gujarat, MP                                            |
| Kota - 45%, PP Bag            | 45500                     | 45500     | Unch   | Rajasthan, Del, Punjab, Haryana                        |
| Dhulia/Jalna - 45%, PP<br>Bag | 46500