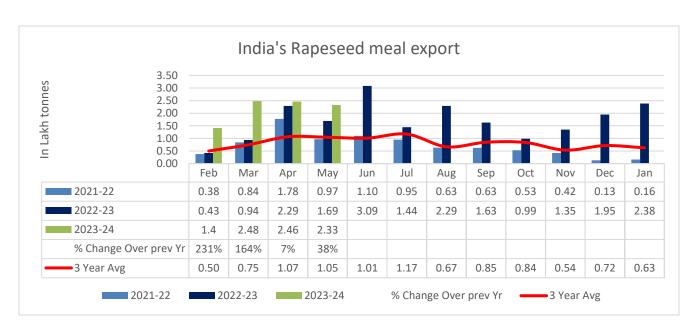

### **Soy Meal Fundamentals:**

**Today's Update-** Soymeal Indore prices remained steady at INR 42,500/MT as compared to previous day. Year-to-date Soymeal prices are unchanged. Soymeal prices in the domestic market are expected to trade range bound with weak bias in the range of 42,000-45,000 in near term tracking good export demand, However, increase in spread between Ex-kandla and Ex-Rotterdam prices may weigh on prices.



#### **CBOT**

CBOT July soy meal dropped 3.3% to close at \$410.7/tonnes on Friday, opened at \$423.6/tonnes, made a high at \$424.4/tonnes and low at \$408.5/tonnes in tandem with decline in soybean prices. There was a weekly decline of 1.37% while there was a gain of 4.47% on monthly basis.







| Centres                       | Ex-factory rates (Rs/ton) |           |        |                                                        |
|-------------------------------|---------------------------|-----------|--------|--------------------------------------------------------|
| Centres                       | 26-Jun-23                 | 24-Jun-23 | Change | Parity To                                              |
| Indore - 45%, Jute Bag        | 42500                     | 42500     | Unch   | Gujarat, MP                                            |
| Kota - 45%, PP Bag            | 44500                     | 45500     | ▼-1000 | Rajasthan, Del, Punjab, Haryana                        |
| Dhulia/Jalna - 45%, PP<br>Bag | 46500                     | 46500     | Unch   | Mumbai, Mah