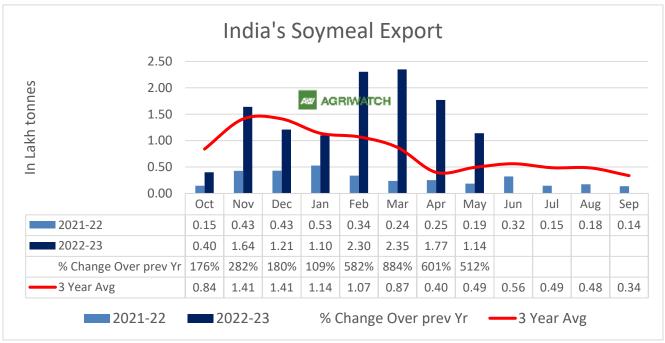

### **Soy Meal Fundamentals:**

**Today's Update-** Soymeal Indore prices remained steady at INR 42,500/MT as compared to previous day. Year-to-date Soymeal prices are unchanged. Soymeal prices in the domestic market are expected to trade range bound with weak bias in the range of 42,000-45,000 in near term tracking good export demand, However, increase in spread between Ex-kandla and Ex-Rotterdam prices may weigh on prices.



#### **CBOT**

CBOT July soy meal dropped 3.3% to close at \$410.7/tonnes on Friday, opened at \$423.6/tonnes, made a high at \$424.4/tonnes and low at \$408.5/tonnes in tandem with decline in soybean prices. There was a weekly decline of 1.37% while there was a gain of 4.47% on monthly basis.







| Centres                       | Ex-factory rates (Rs/ton) |           |        |                                                        |
|-------------------------------|---------------------------|-----------|--------|--------------------------------------------------------|
| Centres                       | 26-Jun-23                 | 24-Jun-23 | Change | Parity To                                              |
| Indore - 45%, Jute Bag        | 42500                     | 42500     | Unch   | Gujarat, MP                                            |
| Kota - 45%, PP Bag            | 44500                     | 45500     | ▼-1000 | Rajasthan, Del, Punjab, Haryana                        |
| Dhulia/Jalna - 45%, PP<br>Bag | 46500                     | 46500     | Unch   | Mumbai, Mahar