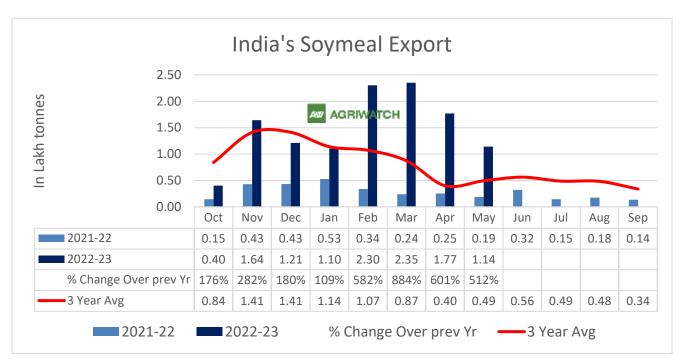

### Soy Meal Fundamentals:

**Today's Update**- Soymeal Indore prices remained sideways and down by 1.2% at INR 41,500/MT as compared to previous day. Year-to-date Soymeal prices are marginally down by 2.4%. Soymeal prices in the domestic market are expected to trade range bound with weak bias in the range of 40,000-43,000 in near term tracking, increase in spread between Ex-kandla and Ex-Rotterdam prices.



#### **CBOT**

CBOT most active Soybean meal went down by 1.35% on Wednesday. The July futures opened at USD 408.2/tonnes, made a high at USD 408.2/tonnes, low at USD 396/tonnes and closed at USD 401.8/tonnes. Also, the weekly soybean futures are down by nearly 1%, but it is up by nearly 3% for the month. However, the overall performance for the year shows a decline of nearly 16%.







| Centres                       | Ex-factory rates (Rs/ton) |           | ո)     |                                                        |
|-------------------------------|---------------------------|-----------|--------|--------------------------------------------------------|
| Centres                       | 29-Jun-23                 | 28-Jun-23 | Change | Parity To                                              |
| Indore - 45%, Jute Bag        | 41500                     | 42000     | ▼-500  | Gujarat, MP                                            |
| Kota - 45%, PP Bag            | 43500                     | 42500     | ▲1000  | Rajasthan, Del, Punjab, Haryana                        |
| Dhulia/Jalna - 45%, PP<br>Bag | 46500                     | 46500     | Unch   | Mumbai, Mahar