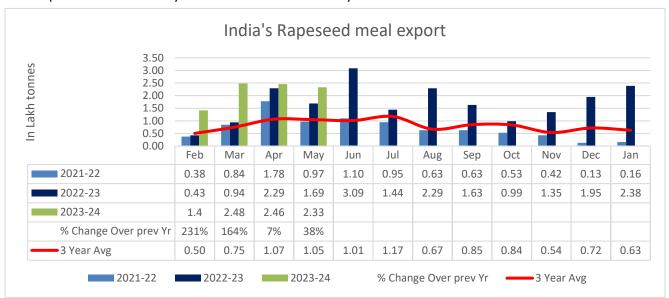

### Soy Meal Fundamentals:

**Today's Update**- Soymeal Indore prices remained sideways and down by 1.2% at INR 41,500/MT as compared to previous day. Year-to-date Soymeal prices are marginally down by 2.4%. Soymeal prices in the domestic market are expected to trade range bound with weak bias in the range of 40,000-43,000 in near term tracking, increase in spread between Ex-kandla and Ex-Rotterdam prices.



#### **CBOT**

CBOT most active Soybean meal went down by 1.35% on Wednesday. The July futures opened at USD 408.2/tonnes, made a high at USD 408.2/tonnes, low at USD 396/tonnes and closed at USD 401.8/tonnes. Also, the weekly soybean futures are down by nearly 1%, but it is up by nearly 3% for the month. However, the overall performance for the year shows a decline of nearly 16%.







| Centres                       | Ex-factory rates (Rs/ton) |           | ո)     |                                                        |
|-------------------------------|---------------------------|-----------|--------|--------------------------------------------------------|
| Centres                       | 29-Jun-23                 | 28-Jun-23 | Change | Parity To                                              |
| Indore - 45%, Jute Bag        | 41500                     | 42000     | ▼-500  | Gujarat, MP                                            |
| Kota - 45%, PP Bag            | 43500                     | 42500     | ▲1000  | Rajasthan, Del, Punjab, Haryana                        |
| Dhulia/Jalna - 45%, PP<br>Bag | 46500                     | 46500     | Unch   | Mumbai, Mah