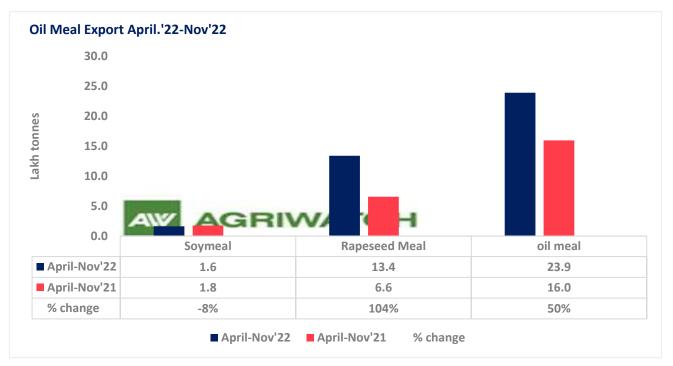

Total oil meal exports in April- Nov'22 went up by 50% to 23.9 Lakh tonnes vs 16 Lakh tonnes previous year same period. However, Soymeal exports up by 282% to 1.64 Lakh tonnes in Nov'22 Vs 0.43 Lakh tonnes previous month. Soymeal exports went up for the third straight month on good soymeal export demand from south east Asia tracking competitive prices in global markets. However, in April'22-Oct'22 soymeal exports are down by 8% to 1.60 Lakh tonnes as compared to 1.74 Lakh tonnes previous year same period.

16th Jan, 2023

There is a significant jump in export of rapeseed meal in April'22-Nov'22 and reported at 14.75 Lakh tons compared to 7.01 Lakh tons previous year same period i.e., up by 110%. And in Nov'22 exports recorded up by 200% to 1.35 Lakh tonnes vs 0.45 Lakh tonnes in the previous year same period. Upon record crop of rapeseed and crushing resulted in the highest processing, availability of rapeseed meal and export. Currently India is the most competitive supplier of rapeseed meal to South Korea, Vietnam, Thailand and other Far East Countries. In Upcoming months too, we expect good exports amid firm demand from South east Asia.