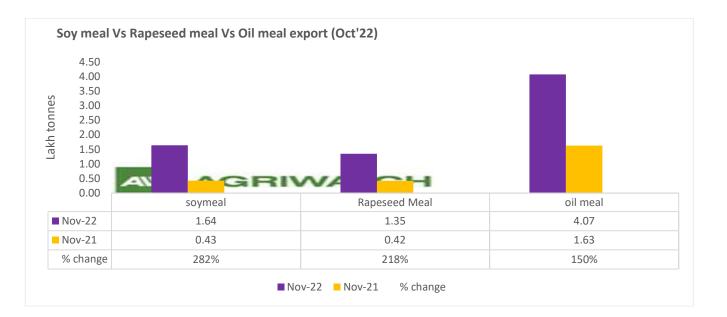

Total oil meal exports in April- Nov'22 went up by 50% to 23.9 Lakh tonnes vs 16 Lakh tonnes previous year same period. However, Soymeal exports up by 282% to 1.64 Lakh tonnes in Nov'22 Vs 0.43 Lakh tonnes previous month. Soymeal exports went up for the third straight month on good soymeal export demand from south east Asia tracking competitive prices in global markets. However, in April'22-Oct'22 soymeal exports are down by 8% to 1.60 Lakh tonnes as compared to 1.74 Lakh tonnes previous year same period.

16th Jan, 2023

There is a significant jump in export of rapeseed meal in April'22-Nov'22 and reported at 14.75 Lakh tons compared to 7.01 Lakh tons previous year same period i.e., up by 110%. And in Nov'22 exports recorded up by 200% to 1.35 Lakh tonnes vs 0.45 Lakh tonnes in the previous year same period. Upon record crop of rapeseed and crushing resulted in the highest processing, availability of rapeseed meal and export. Currently India is the most competitive supplier of rapeseed meal to South Korea, Vietnam, Thailand and other Far East Countries. In Upcoming months too, we expect good exports amid firm demand from South east Asia.