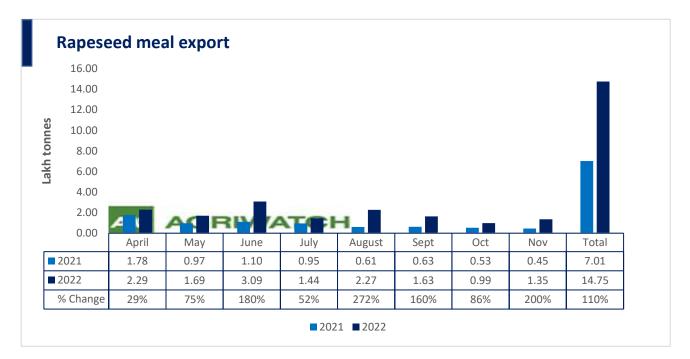

16th Jan, 2023

There is a significant jump in export of rapeseed meal in April'22-Nov'22 and reported at 14.75 Lakh tons compared to 7.01 Lakh tons previous year same period i.e., up by 110%. And in Nov'22 exports recorded up by 200% to 1.35 Lakh tonnes vs 0.45 Lakh tonnes in the previous year same period. Upon record crop of rapeseed and crushing resulted in the highest processing, availability of rapeseed meal and export. Currently India is the most competitive supplier of rapeseed meal to South Korea, Vietnam, Thailand and other Far East Countries. In Upcoming months too, we expect good exports amid firm demand from South east Asia.