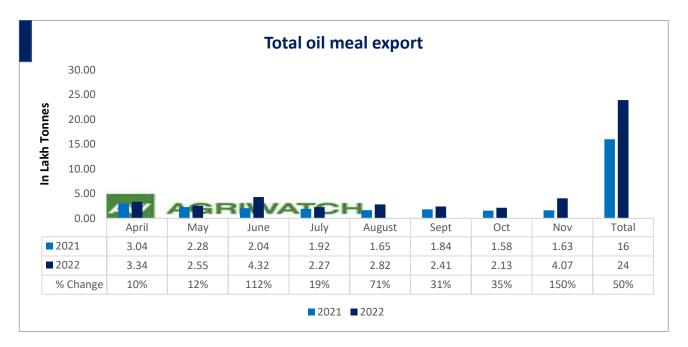

Total oil meal exports in April- Nov'22 went up by 50% to 23.9 Lakh tonnes vs 16 Lakh tonnes previous year same period. However, Soymeal exports up by 282% to 1.64 Lakh tonnes in Nov'22 Vs 0.43 Lakh tonnes previous month. Soymeal exports went up for the third straight month on good soymeal export demand from south east Asia tracking competitive prices in global markets. However, in April'22-Oct'22 soymeal exports are down by 8% to 1.60 Lakh tonnes as compared to 1.74 Lakh tonnes previous year same period.