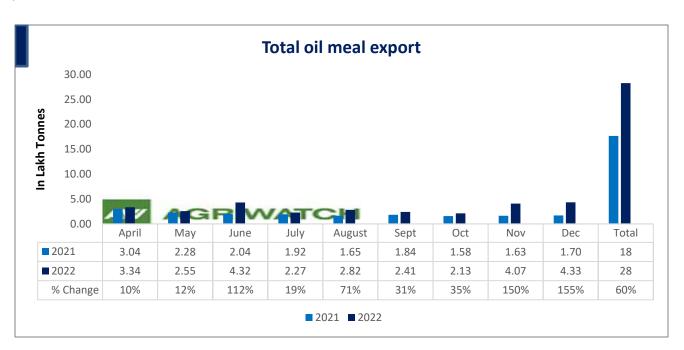

Total oil meal exports in April- Dec'22 went up by 60% to 28 Lakh tonnes vs 18 Lakh tonnes previous year same period. However, Soymeal exports up by 181% to 1.21 Lakh tonnes in Dec'22 Vs 0.43 Lakh tonnes previous month. Soymeal exports went up for the fifth straight month on good soymeal export demand from south east Asia tracking competitive prices in global markets. However, in April'22-Dec'22 soymeal exports are up by 71% to 4.47 Lakh tonnes as compared to 2.62 Lakh tonnes previous year same period.

### Oil Meal Export April.'22-Dec'22