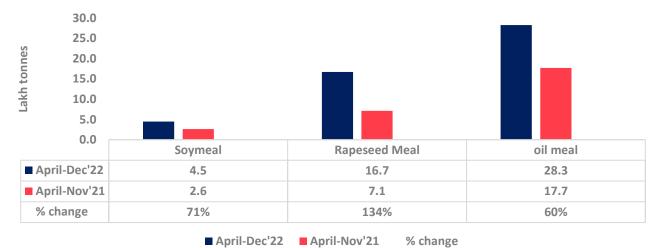

Total oil meal exports in April- Dec'22 went up by 60% to 28 Lakh tonnes vs 18 Lakh tonnes previous year same period. However, Soymeal exports up by 181% to 1.21 Lakh tonnes in Dec'22 Vs 0.43 Lakh tonnes previous month. Soymeal exports went up for the fifth straight month on good soymeal export demand from south east Asia tracking competitive prices in global markets. However, in April'22-Dec'22 soymeal exports are up by 71% to 4.47 Lakh tonnes as compared to 2.62 Lakh tonnes previous year same period.

23rd Jan, 2023

There is a significant jump in export of rapeseed meal in April'22-Dec'22 and reported at 16.70 Lakh tons compared to 7.14 Lakh tons previous year same period i.e., up by 134%. And in Dec'22 exports recorded up by 1409% to 1.95 Lakh tonnes vs 0.13 Lakh tonnes in the previous year same period. Upon record crop of rapeseed and crushing resulted in the highest processing, availability of rapeseed meal and export. Currently India is the most competitive supplier of rapeseed meal to South Korea, Vietnam, Thailand and other Far East Countries. In Upcoming months too, we expect good exports amid firm demand from South east Asia.

### Oil Meal Export April.'22-Dec'22