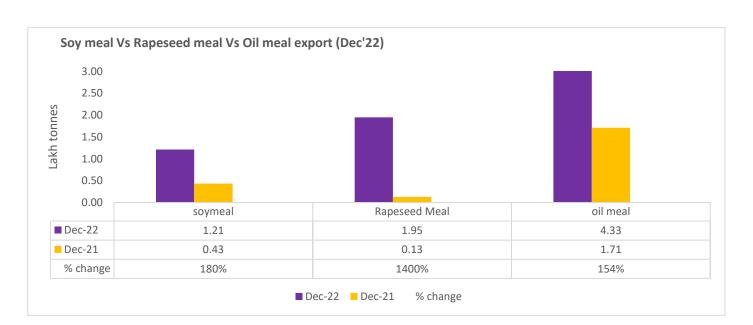

Total oil meal exports in April- Dec'22 went up by 60% to 28 Lakh tonnes vs 18 Lakh tonnes previous year same period. However, Soymeal exports up by 181% to 1.21 Lakh tonnes in Dec'22 Vs 0.43 Lakh tonnes previous month. Soymeal exports went up for the fifth straight month on good soymeal export demand from south east Asia tracking competitive prices in global markets. However, in April'22-Dec'22 soymeal exports are up by 71% to 4.47 Lakh tonnes as compared to 2.62 Lakh tonnes previous year same period.

23rd Jan, 2023

There is a significant jump in export of rapeseed meal in April'22-Dec'22 and reported at 16.70 Lakh tons compared to 7.14 Lakh tons previous year same period i.e., up by 134%. And in Dec'22 exports recorded up by 1409% to 1.95 Lakh tonnes vs 0.13 Lakh tonnes in the previous year same period. Upon record crop of rapeseed and crushing resulted in the highest processing, availability of rapeseed meal and export. Currently India is the most competitive supplier of rapeseed meal to South Korea, Vietnam, Thailand and other Far East Countries. In Upcoming months too, we expect good exports amid firm demand from South east Asia.