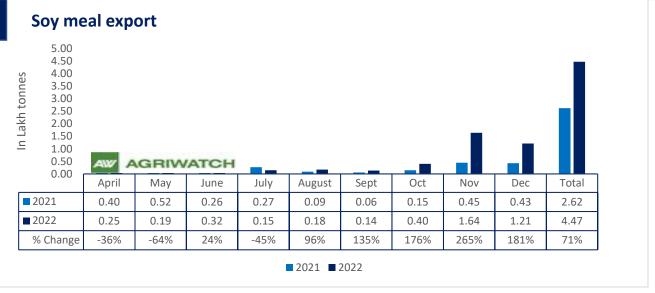

India's soymeal exports likely to double in the 2022/23 marketing year, as drought in top exporter Argentina lifted global prices, prompting buyers to turn to the south Asian country like India with cheaper rates. The revival in Soymeal exports has boosted soybean crushing in India and soy oil availability could limit the import of soy oil and palm oil. Exports demand for Indian soymeal has been reviving since it is cheaper than supplies from Argentina. India's soymeal exports in the current marketing year could rise to 15- 20 Lakh tonnes, from 644,000 tonnes a year ago. India's soymeal exports in the first three months of the 2022/23 marketing year, which started on Oct. 1, jumped 223% to 325,409 tonnes, according to trade body the Solvent Extractors' Association of India.

According to USDA Jan'23 report, 2022/23, India's Soybean crush is estimated to be at 9.9 MMT as compared to previous year at 9.5 MMT and country's domestic consumption is estimated to be at 6.94 MMT Vs 7.02 MMT previous year. Moreover, Soymeal exports is projected at 1.2 MMT as compared to 0.66 MMT previous year.

Total oil meal exports in April- Dec'22 went up by 60% to 28 Lakh tonnes vs 18 Lakh tonnes previous year same period. However, Soymeal exports up by 181% to 1.21 Lakh tonnes in Dec'22 Vs 0.43 Lakh tonnes previous month. Soymeal exports went up for the fifth straight month on good soymeal export demand from south east Asia tracking competitive prices in global markets. However, in April'22-Dec'22 soymeal exports are up by 71% to 4.47 Lakh tonnes as compared to 2.62 Lakh tonnes previous year same period.