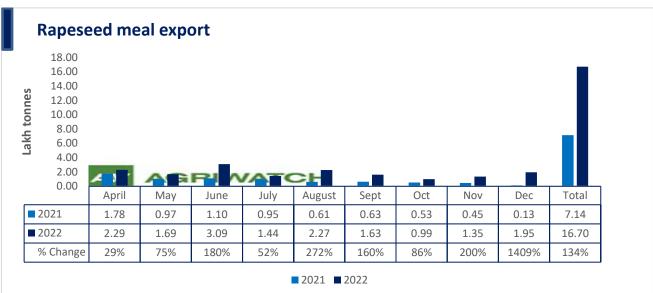

23rd Jan, 2023

There is a significant jump in export of rapeseed meal in April'22-Dec'22 and reported at 16.70 Lakh tons compared to 7.14 Lakh tons previous year same period i.e., up by 134%. And in Dec'22 exports recorded up by 1409% to 1.95 Lakh tonnes vs 0.13 Lakh tonnes in the previous year same period. Upon record crop of rapeseed and crushing resulted in the highest processing, availability of rapeseed meal and export. Currently India is the most competitive supplier of rapeseed meal to South Korea, Vietnam, Thailand and other Far East Countries. In Upcoming months too, we expect good exports amid firm demand from South east Asia.