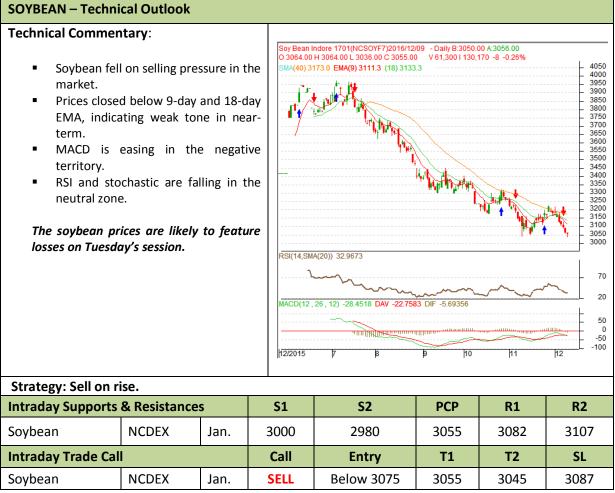

## Commodity: Soybean Contract: Jan.

## Exchange: NCDEX Expiry: Jan. 20th, 2017

\* Do not carry-forward the position next day.