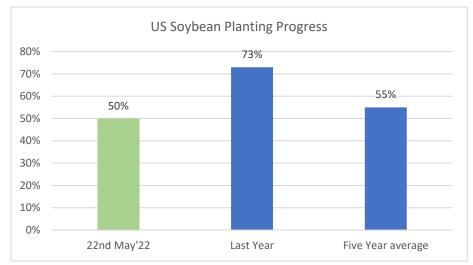

#### International:

According to USDA latest report, US Soybean planting progress reached at 50% vs 73% last year and 55% five-year average.

According to General Administration of Customs, China's soybean imports from Brazil in April surged from the previous month with the arrival of delayed cargoes. China, the world's top importer of soybeans,