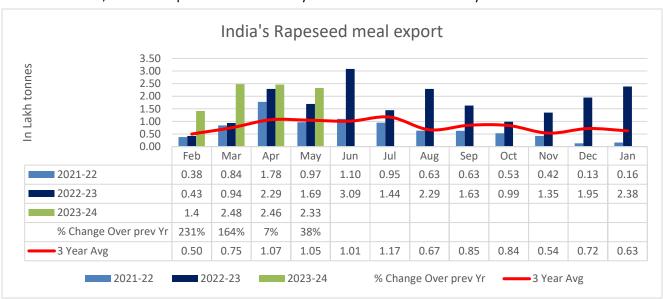

deways and went marginally by 0.5% at INR 42,300/MT as compared to previous day. Year-to-date Soymeal prices are marginally down by 0.5%. Soymeal prices in the domestic market are expected to trade range bound with weak bias in the range of 42,000-45,000 in near term tracking good export demand, However, increase in spread between Ex-kandla and Ex-Rotterdam prices may weigh on prices.



#### **CBOT**

CBOT July Soybean meal went marginally up by 0.95% on Monday after a loss for two days. The July futures opened at USD 411/tonnes, made a high at USD 421/tonnes, low at USD 409/tonnes and closed at USD 414/tonnes. Also, the weekly soybean futures are up marginally by nearly 0.4%, and up by nearly 4% for the month. However, the overall performance for the year shows a decline of nearly 14%.







| Centres                       | Ex-factory rates (Rs/ton) |           |        |                                                        |
|-------------------------------|---------------------------|-----------|--------|--------------------------------------------------------|
| Centres                       | 27-Jun-23                 | 26-Jun-23 | Change | Parity To                                              |
| Indore - 45%, Jute Bag        | 42300                     | 42500     | ▼-200  | Gujarat, MP                                            |
| Kota - 45%, PP Bag            | 44200                     | 44500     | ▼-300  | Rajasthan, Del, Punjab, Haryana                        |
| Dhulia/Jalna - 45%, PP<br>Bag | 46500                     | 46500     | Unch   | Mumbai, Mah