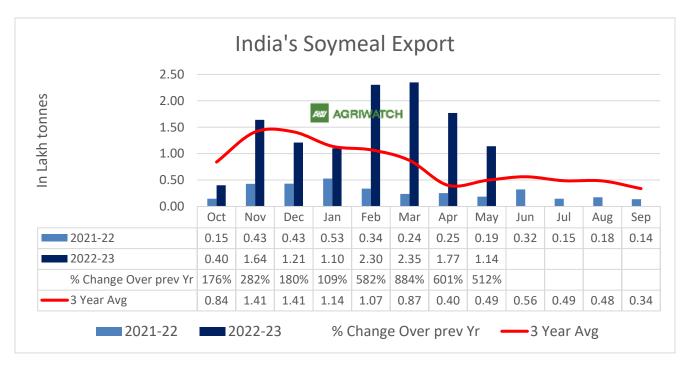

ways and went marginally by 0.5% at INR 42,300/MT as compared to previous day. Year-to-date Soymeal prices are marginally down by 0.5%. Soymeal prices in the domestic market are expected to trade range bound with weak bias in the range of 42,000-45,000 in near term tracking good export demand, However, increase in spread between Ex-kandla and Ex-Rotterdam prices may weigh on prices.



#### **CBOT**

CBOT July Soybean meal went marginally up by 0.95% on Monday after a loss for two days. The July futures opened at USD 411/tonnes, made a high at USD 421/tonnes, low at USD 409/tonnes and closed at USD 414/tonnes. Also, the weekly soybean futures are up marginally by nearly 0.4%, and up by nearly 4% for the month. However, the overall performance for the year shows a decline of nearly 14%.







| Centres                       | Ex-factory rates (Rs/ton) |           |        |                                                        |
|-------------------------------|---------------------------|-----------|--------|--------------------------------------------------------|
| Centres                       | 27-Jun-23                 | 26-Jun-23 | Change | Parity To                                              |
| Indore - 45%, Jute Bag        | 42300                     | 42500     | ▼-200  | Gujarat, MP                                            |
| Kota - 45%, PP Bag            | 44200                     | 44500     | ▼-300  | Rajasthan, Del, Punjab, Haryana                        |
| Dhulia/Jalna - 45%, PP<br>Bag | 46500                     | 46500     | Unch   | Mumbai, Mahar