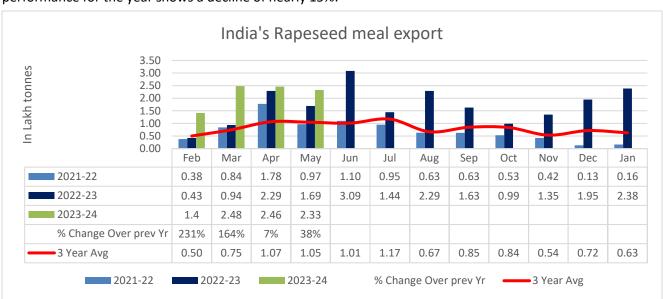

's Update-** Soymeal Indore prices remained sideways and down by 1.2% at INR 42,000/MT as compared to previous day. Year-to-date Soymeal prices are marginally down by 1.2%. Soymeal prices in the domestic market are expected to trade range bound with weak bias in the range of 42,000-45,000 in near term tracking good export demand, However, increase in spread between Ex-kandla and Ex-Rotterdam prices may weigh on prices.



### **CBOT**

CBOT most active Soybean meal went down by 1.76% on Tuesday. The July futures opened at USD 415.5/tonnes, made a high at USD 415.5/tonnes, low at USD 406/tonnes and closed at USD 407/tonnes. Also, the weekly soybean futures are down by nearly 1%, but up by nearly 3% for the month. However, the overall performance for the year shows a decline of nearly 15%.







# Oil meal Daily Fundamental 29th June, 2023

| Centres                       | Ex-factory rates (Rs/ton) |           |        |                                                        |
|-------------------------------|---------------------------|-----------|--------|--------------------------------------------------------|
| Centres                       | 28-Jun-23                 | 26-Jun-23 | Change | Parity To                                              |
| Indore - 45%, Jute Bag        | 42000                     | 42500     | ▼-500  | Gujarat, MP                                            |
| Kota - 45%, PP Bag            | 42500                     | 44200     | ▼-1700 | Rajasthan, Del, Punjab, Haryana                        |
| Dhulia/Jalna - 45%, PP<br>Bag | 46500