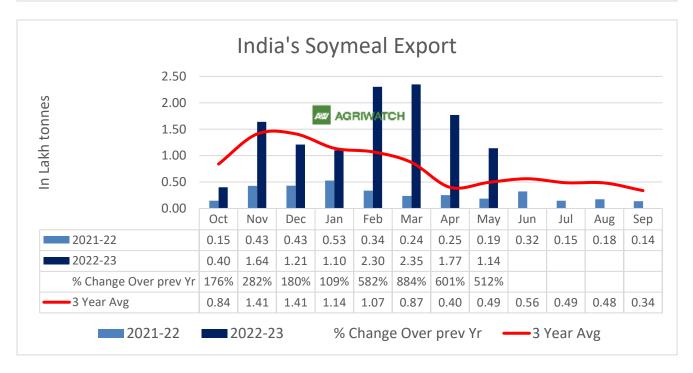

Update-** Soymeal Indore prices remained sideways and down by 1.2% at INR 42,000/MT as compared to previous day. Year-to-date Soymeal prices are marginally down by 1.2%. Soymeal prices in the domestic market are expected to trade range bound with weak bias in the range of 42,000-45,000 in near term tracking good export demand, However, increase in spread between Ex-kandla and Ex-Rotterdam prices may weigh on prices.



### **CBOT**

CBOT most active Soybean meal went down by 1.76% on Tuesday. The July futures opened at USD 415.5/tonnes, made a high at USD 415.5/tonnes, low at USD 406/tonnes and closed at USD 407/tonnes. Also, the weekly soybean futures are down by nearly 1%, but up by nearly 3% for the month. However, the overall performance for the year shows a decline of nearly 15%.







# Oil meal Daily Fundamental 29th June, 2023

| Centres                       | Ex-factory rates (Rs/ton) |           |        |                                                        |
|-------------------------------|---------------------------|-----------|--------|--------------------------------------------------------|
| Centres                       | 28-Jun-23                 | 26-Jun-23 | Change | Parity To                                              |
| Indore - 45%, Jute Bag        | 42000                     | 42500     | ▼-500  | Gujarat, MP                                            |
| Kota - 45%, PP Bag            | 42500                     | 44200     | ▼-1700 | Rajasthan, Del, Punjab, Haryana                        |
| Dhulia/Jalna - 45%, PP<br>Bag | 46500