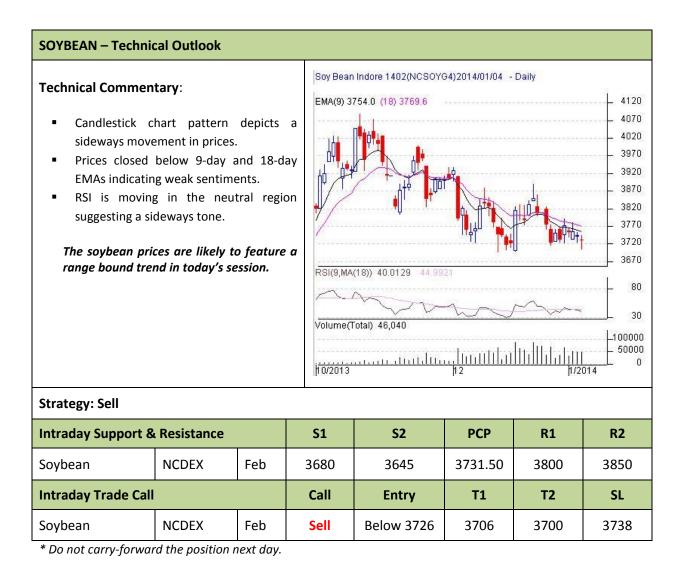

Commodity: Soybean

**Contract: February** 

## Exchange: NCDEX Expiry: Feb 20<sup>th</sup>, 2013